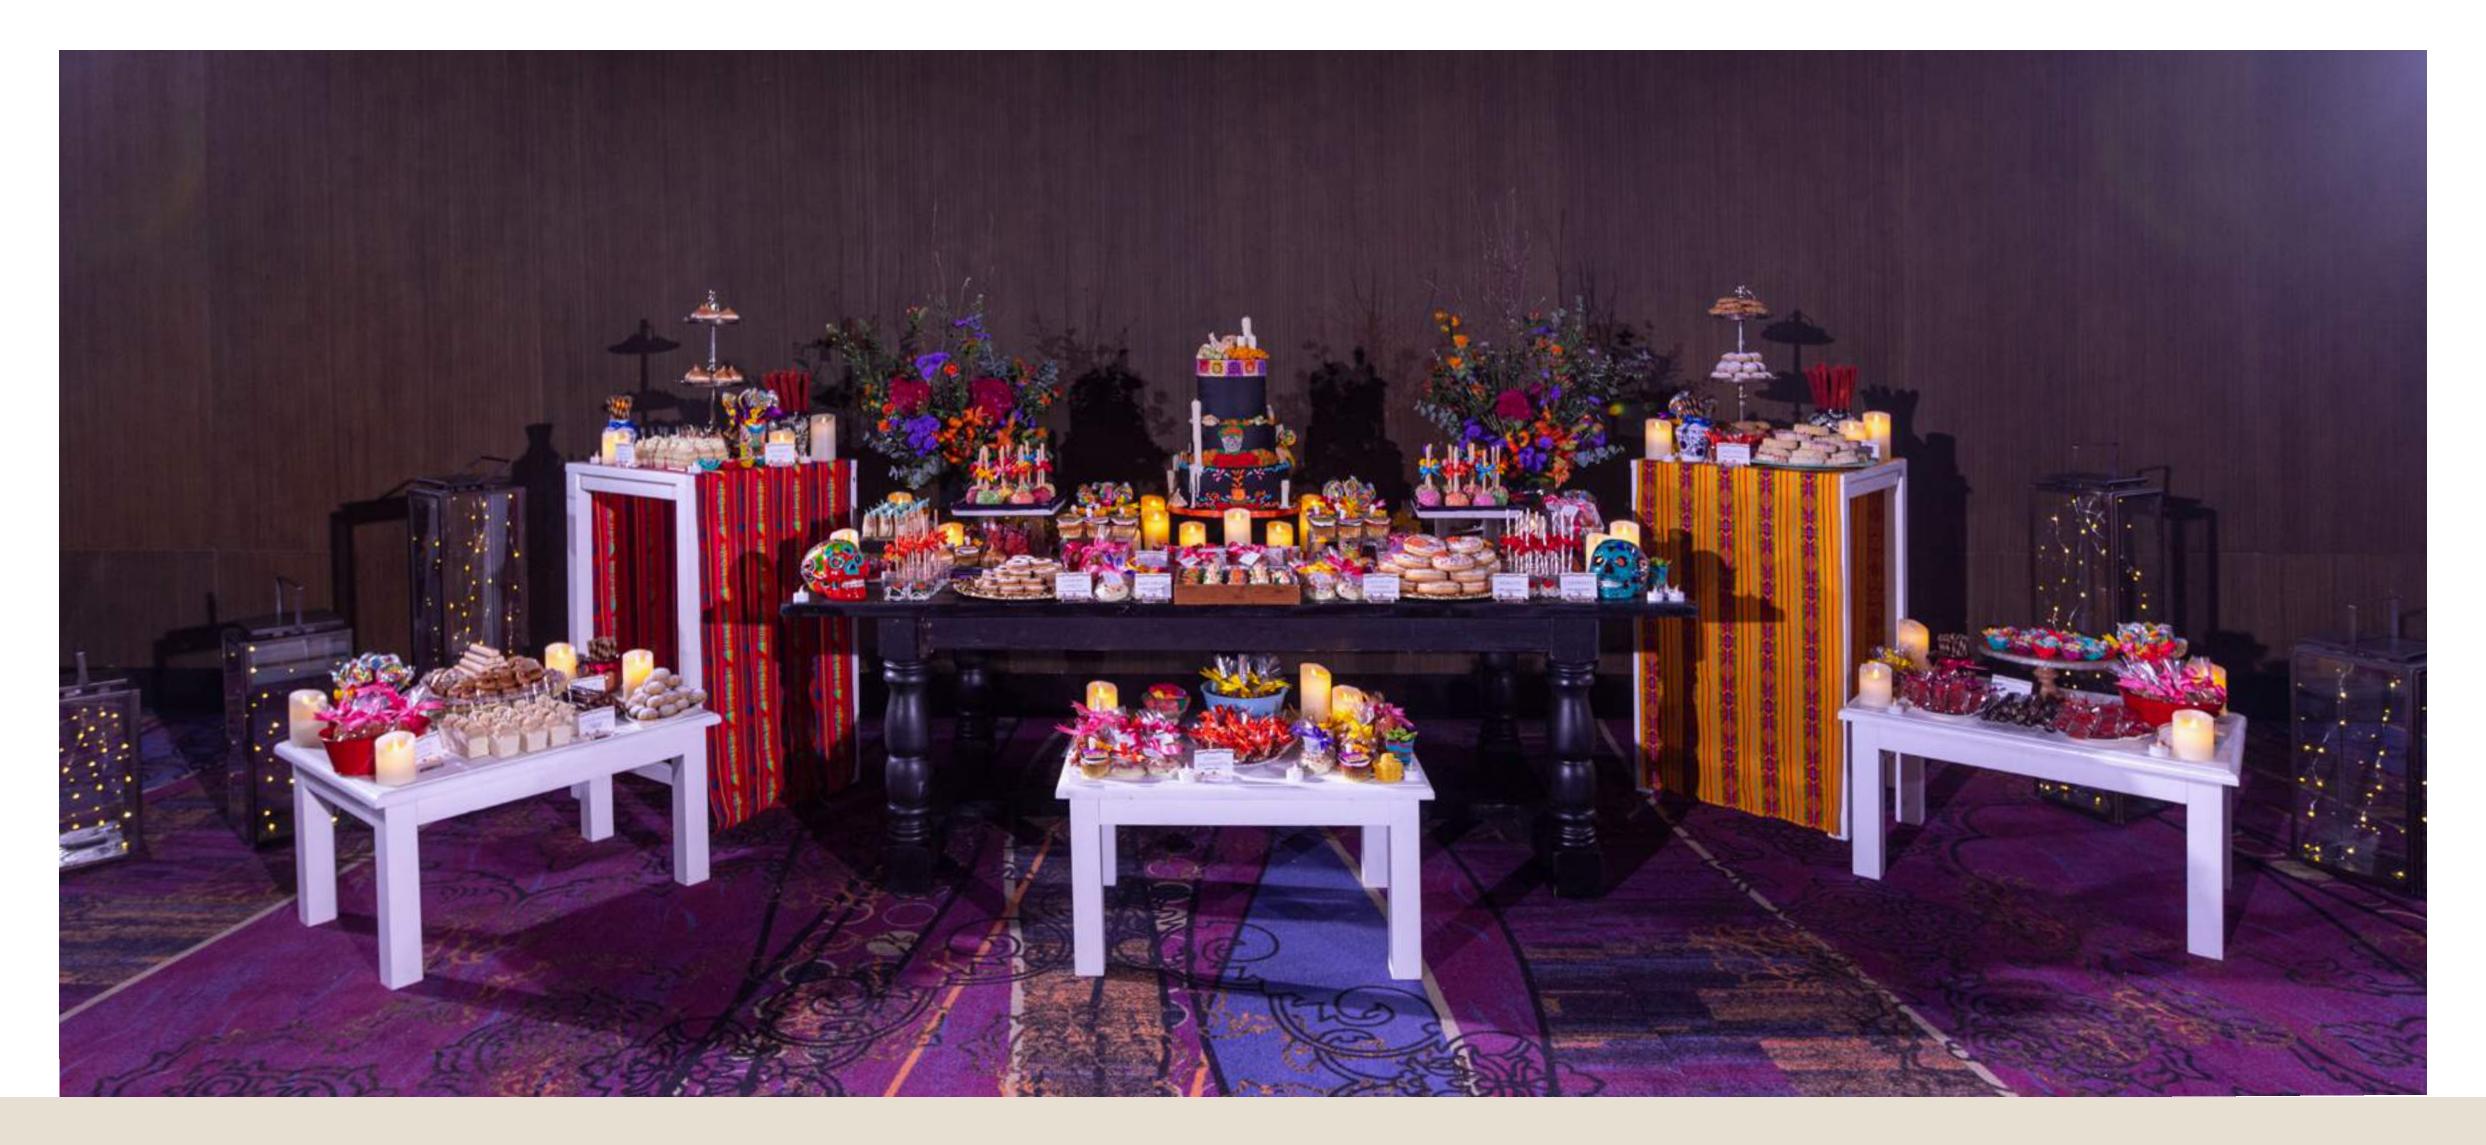

#### DAY OF THE DEAD

150 PAX

#### **SWEET TABLES**

• Sweet Tables are an integration of sugar delights and other creations that can be sweet, salty, sour, depending on the client's taste; besides being something 100% personalized, we accompany it with furniture and floral decoration according to the theme of the event.