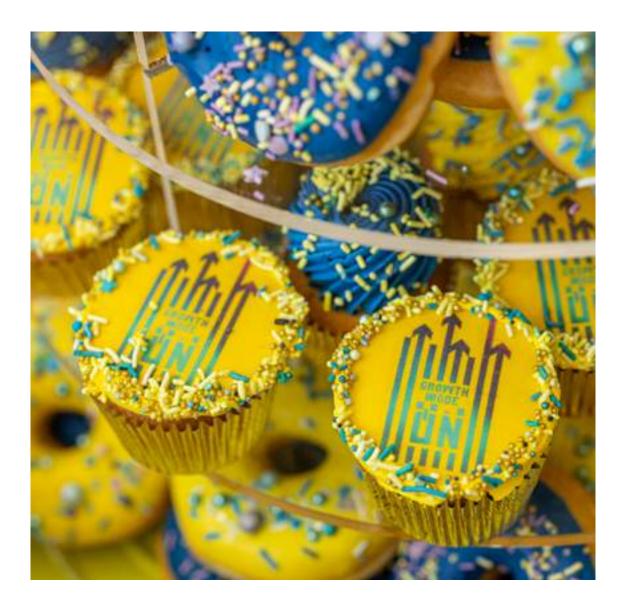

### CUPCAKES

FLAVORS
VANILLA
CHOCOLATE
MARBLE
RED VELVET
CARROT

FILLINGS
VANILLA
CHOCOLATE
DULCE DE LECHE
CREAM CHEESE
MOCHA
LIME
ORANGE
STRAWBERRY
GIANDUJA
OREO

FROSTINGS FONDANT BUTTERCREAM

### CUPCAKE

CUSTOMIZED WITH LOGO

IN BOX