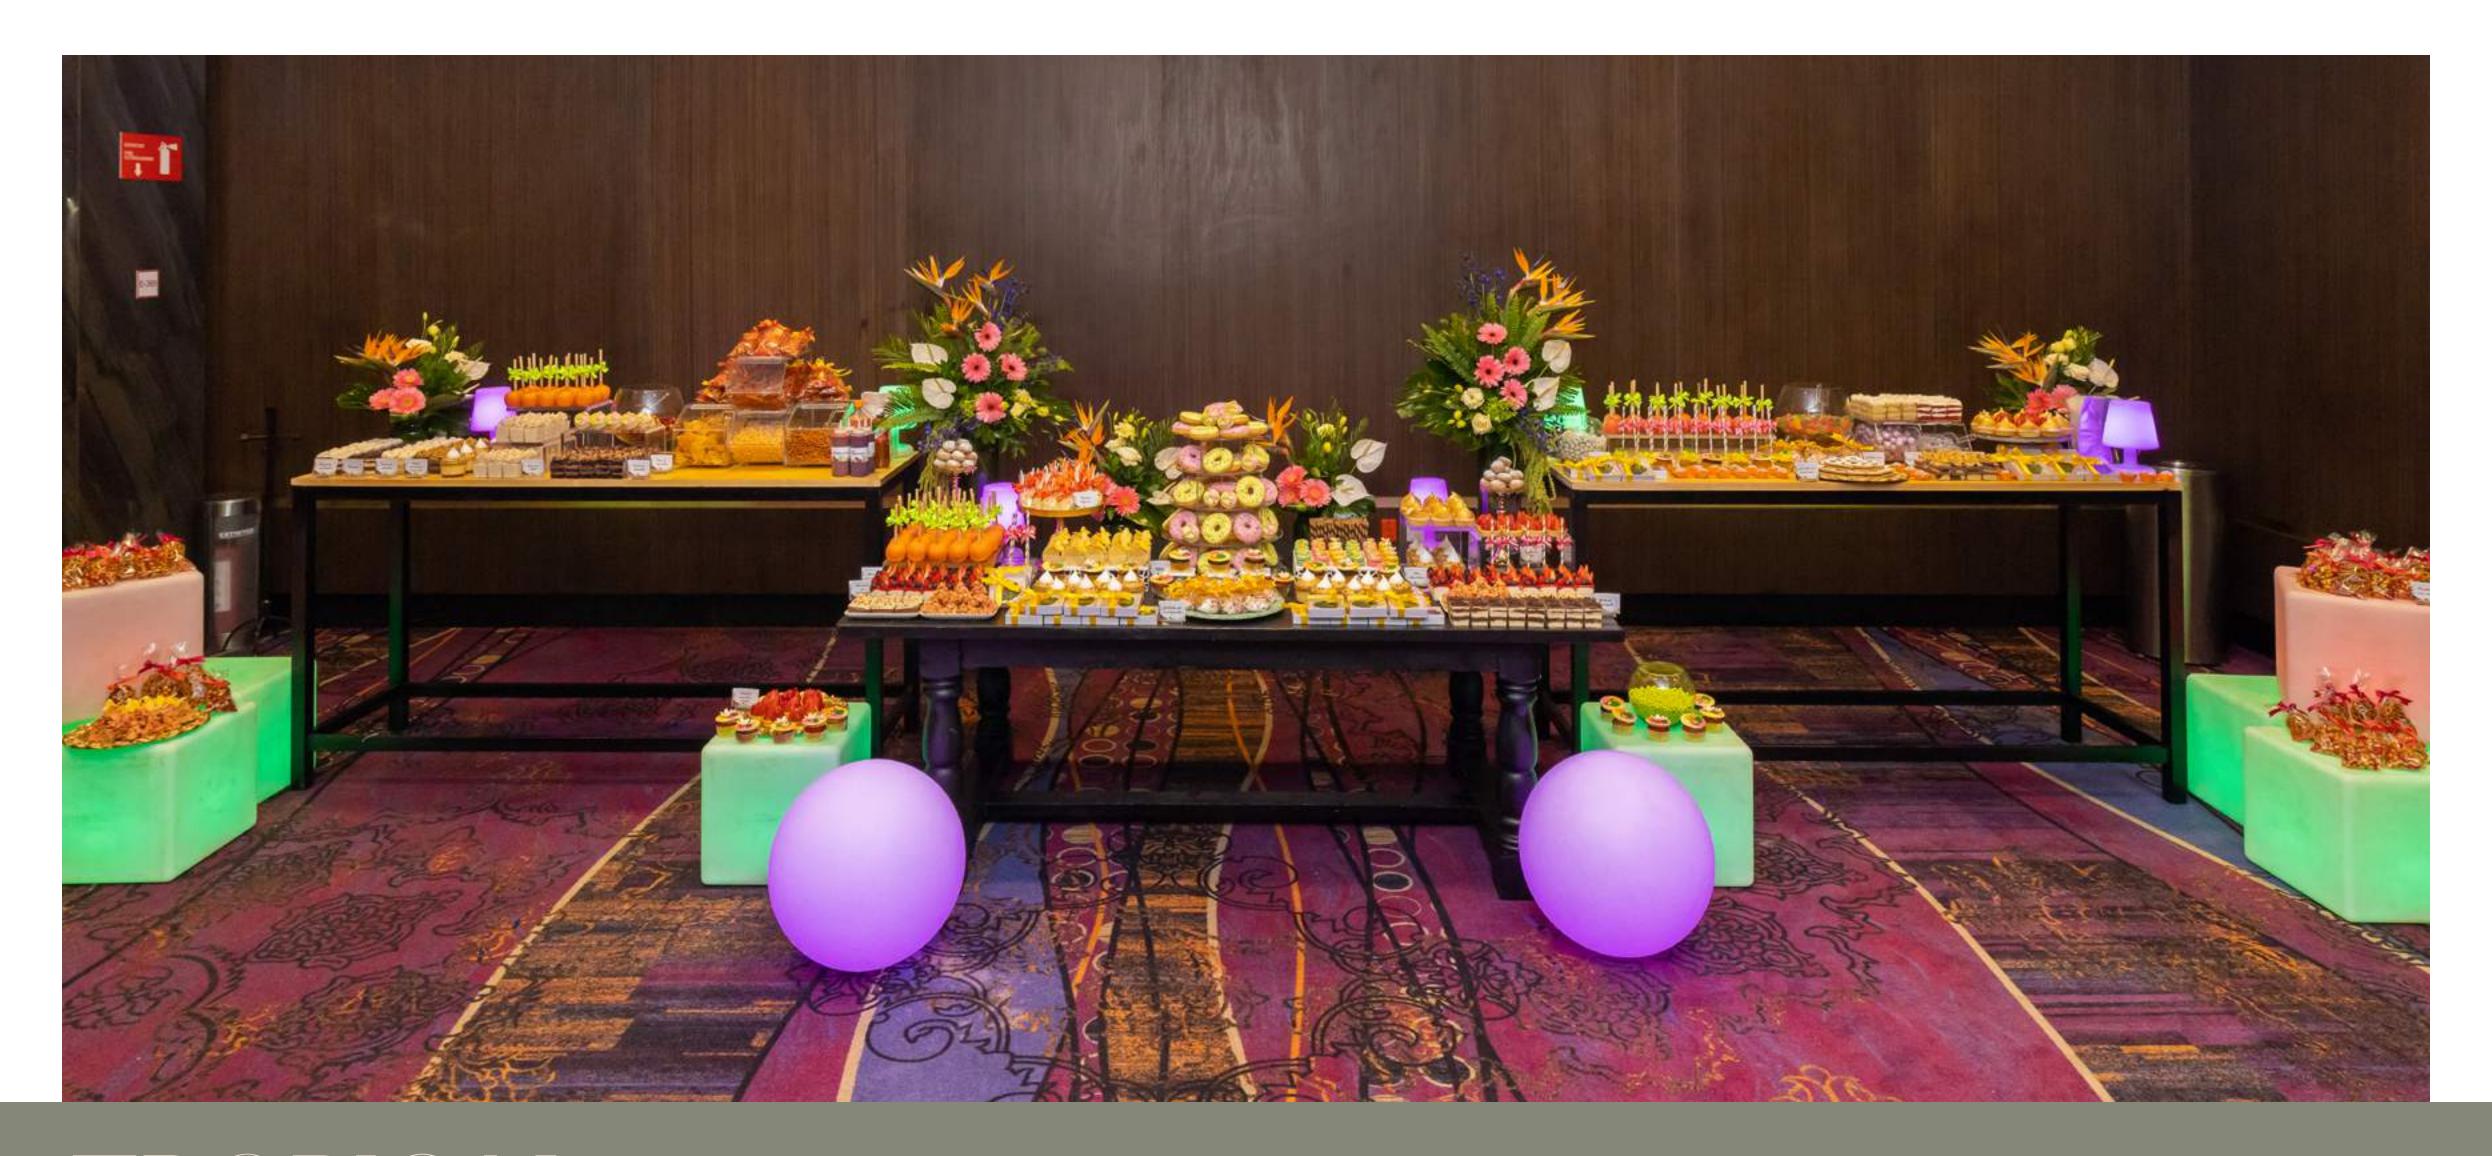

#### **SWEET TABLES**

• Sweet Tables are an integration of sugar delights and other creations that can be sweet, salty, sour, depending on the client's taste; besides being something 100% personalized, we accompany it with furniture and floral decoration according to the theme of the event.