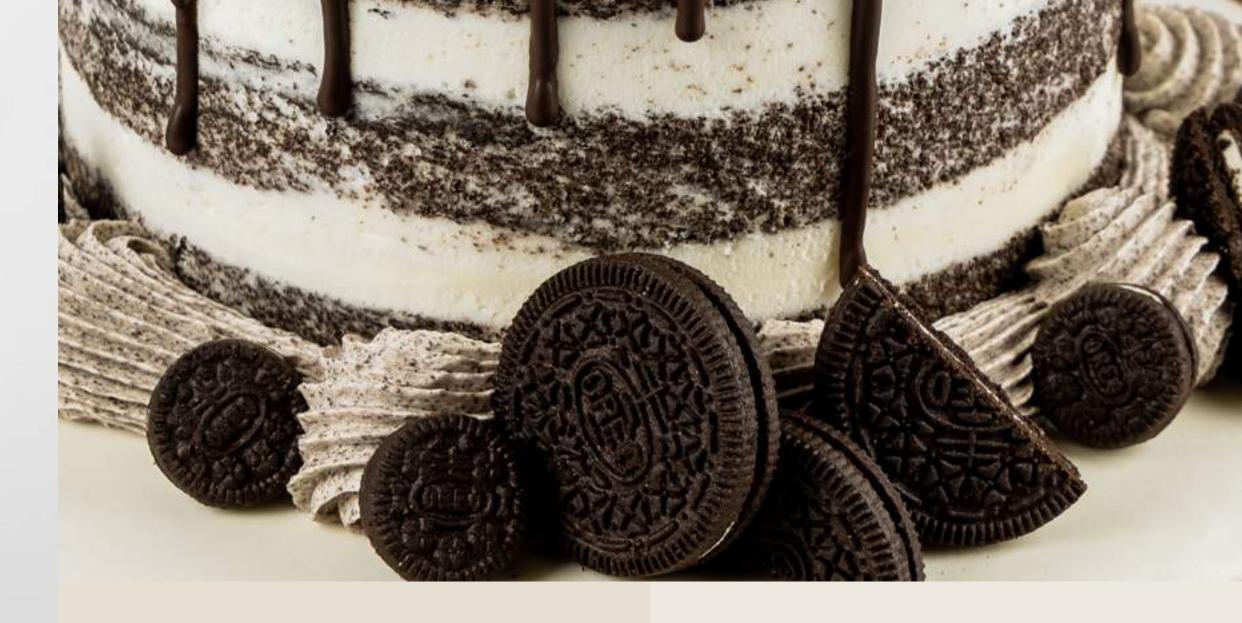

#### CONFETTI CAKE

SINGLE TIER 6" x 6" 8 - 10 SERVINGS

SINGLE TIER 7" x 7" 10 - 15 SERVINGS

SINGLE TIER 8" X 7" 15 - 20 SERVINGS

OREO CAKE SINGLE TIER 6" x 6" 8 - 10 SERVINGS

SINGLE TIER
7" x 7"
10 - 15 SERVINGS