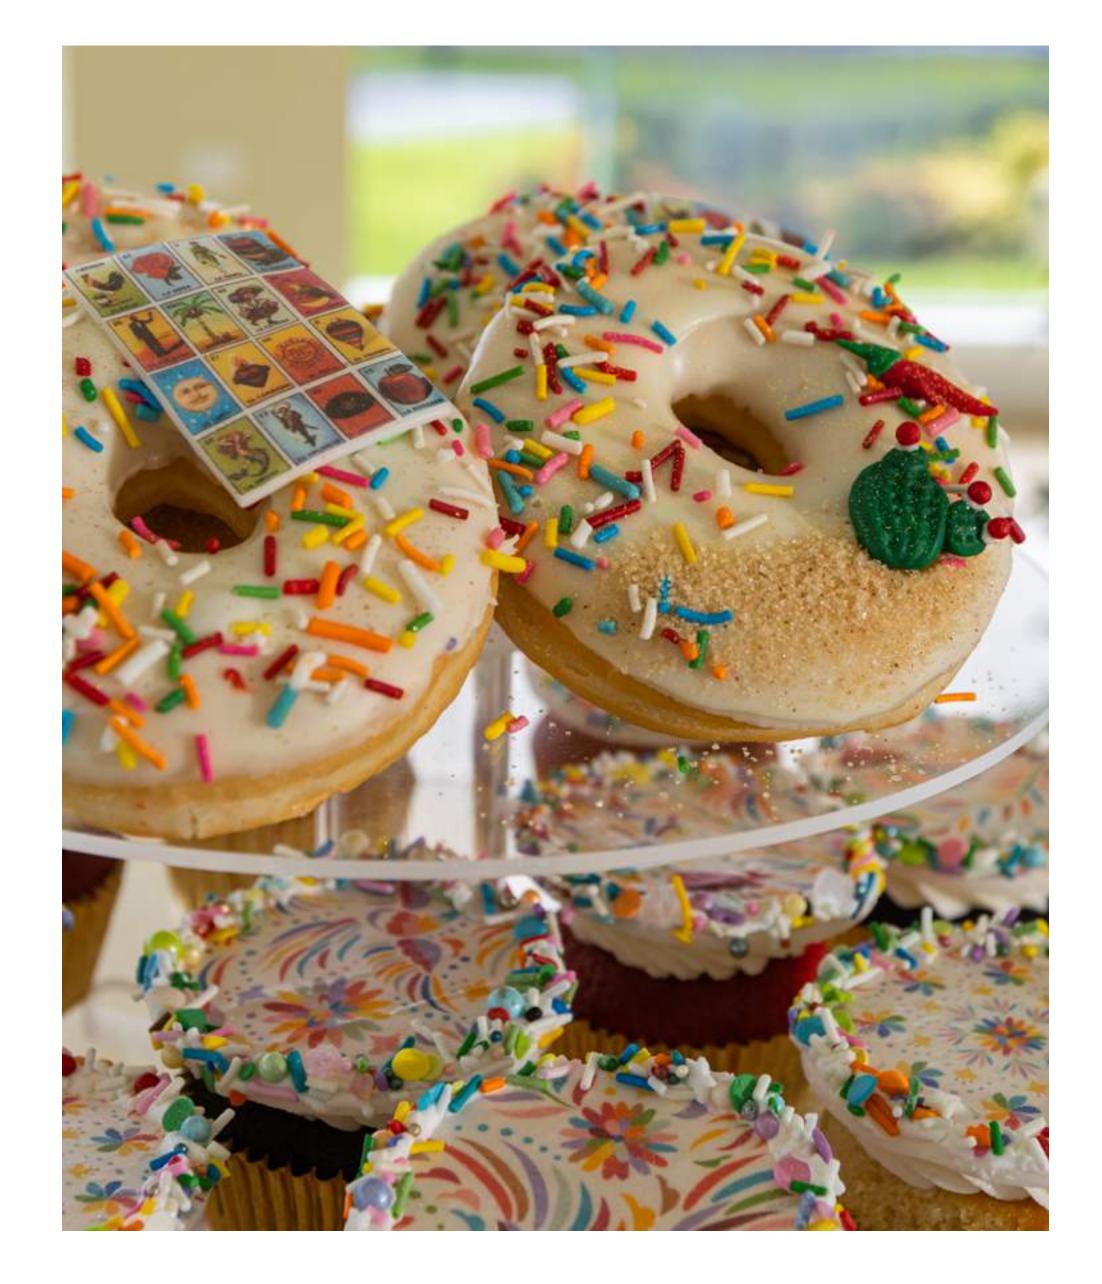

### 

24 DONUTS
30 DONUTS

### DONUT WALL

56 DONUTS

### DONUT TOWER

FIVE LEVELS
75 PIECES

SEVEN LEVELS 120 PIECES