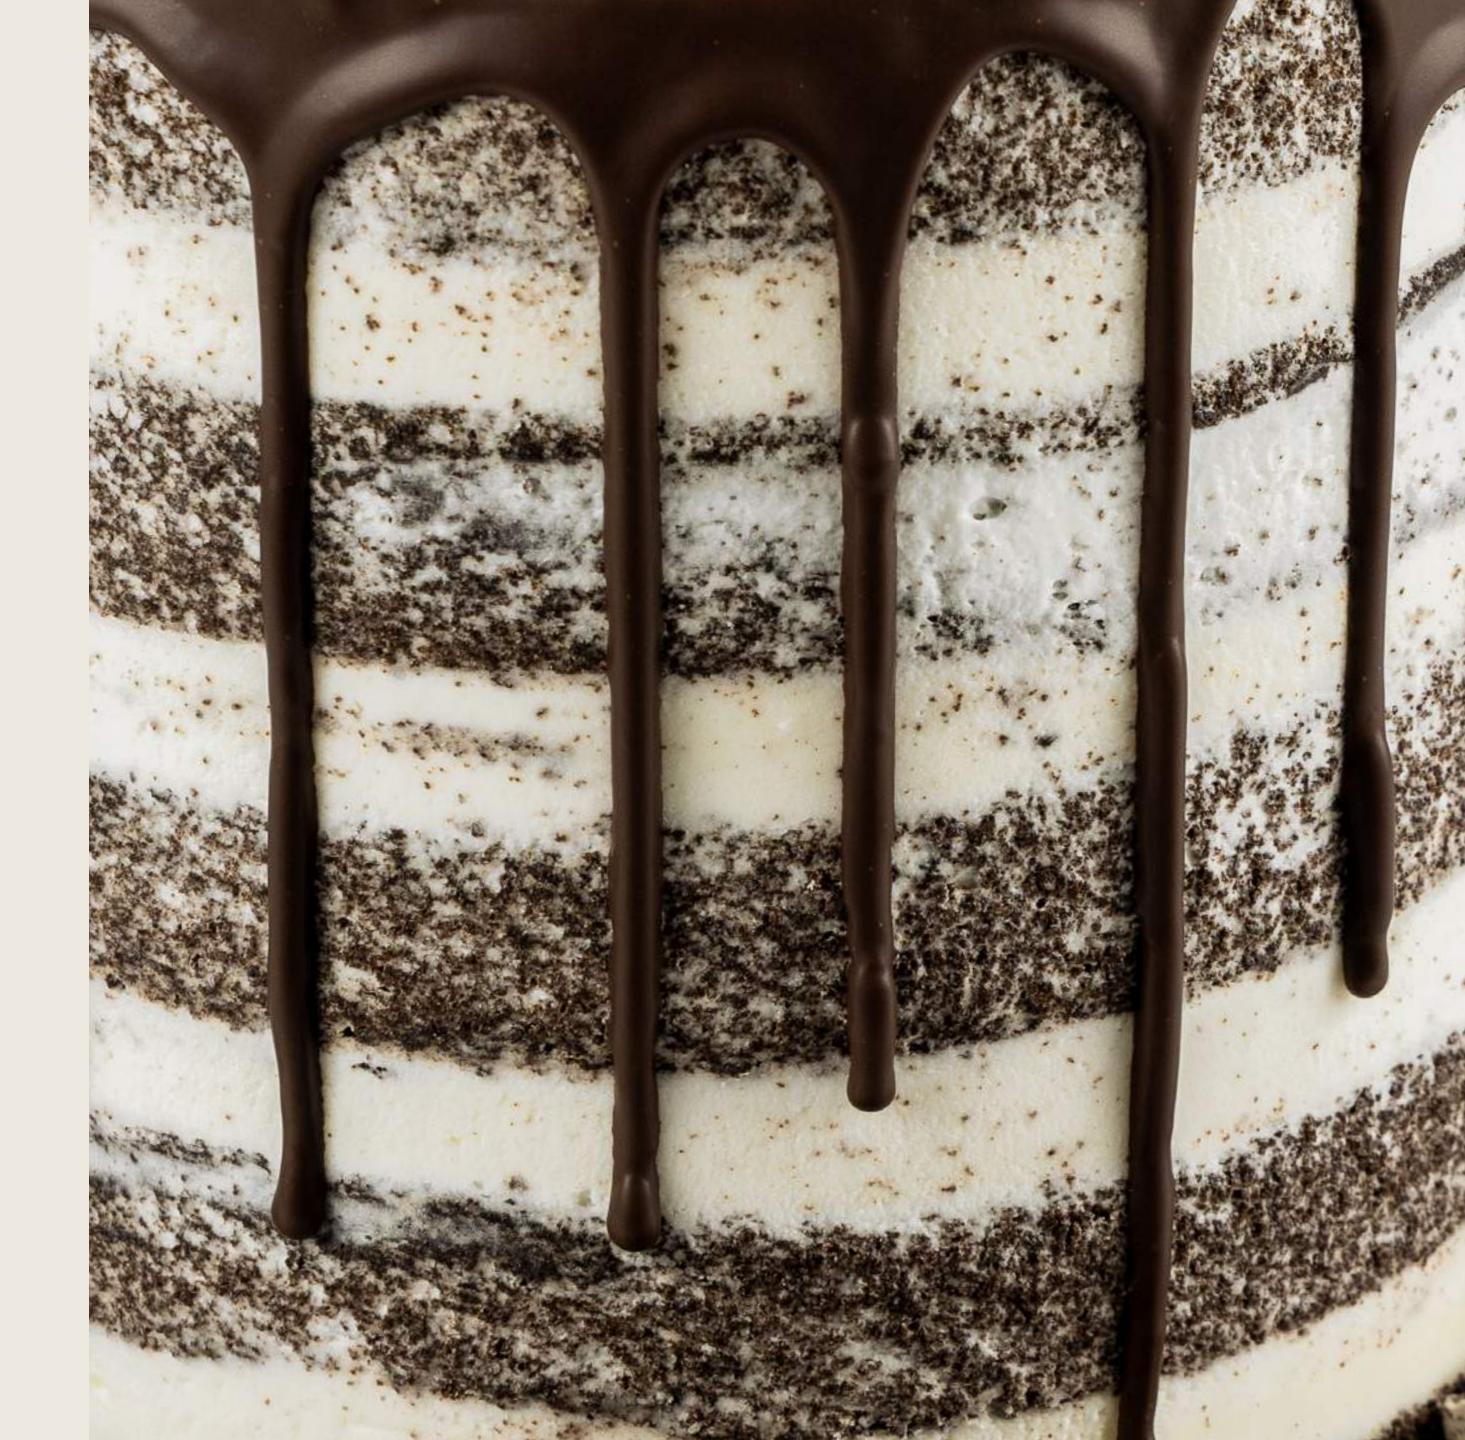

#### CONFETTI CAKE

SINGLE TIER 6" x 6" 8 - 10 SERVINGS

SINGLE TIER 7" x 7" 10 - 15 SERVINGS

SINGLE TIER 8" X 7" 15 - 20 SERVINGS

OREO CAKE SINGLE TIER 6" x 6" 8 - 10 SERVINGS

SINGLE TIER
7" x 7"
10 - 15 SERVINGS