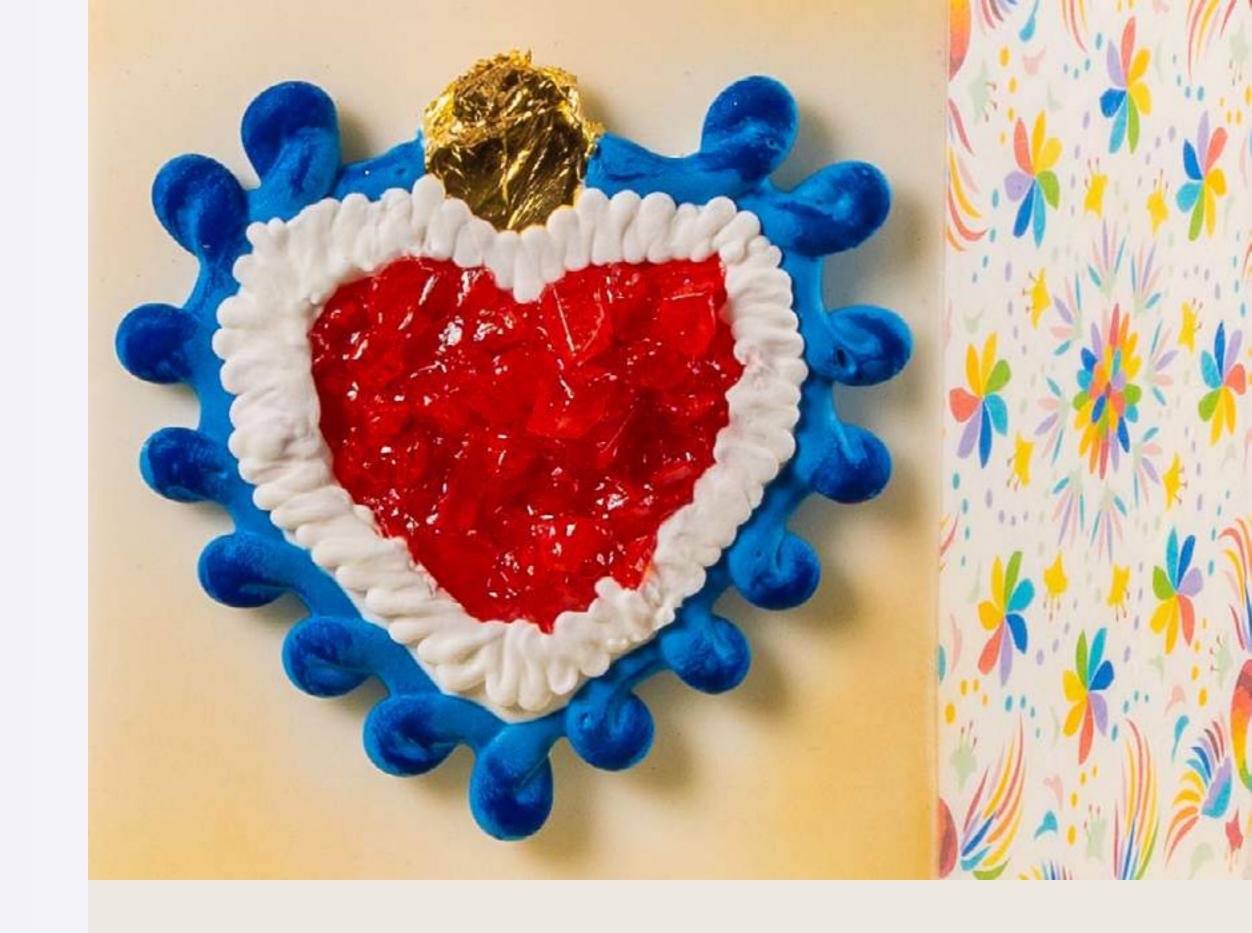

# I ARIE CAKE

SINGLE TIER 6" x 6" 8 - 10 SERVINGS

SINGLE TIER 7" x 7" 10 - 15 SERVINGS

SINGLE TIER 8" X 7" 15 - 20 SERVINGS