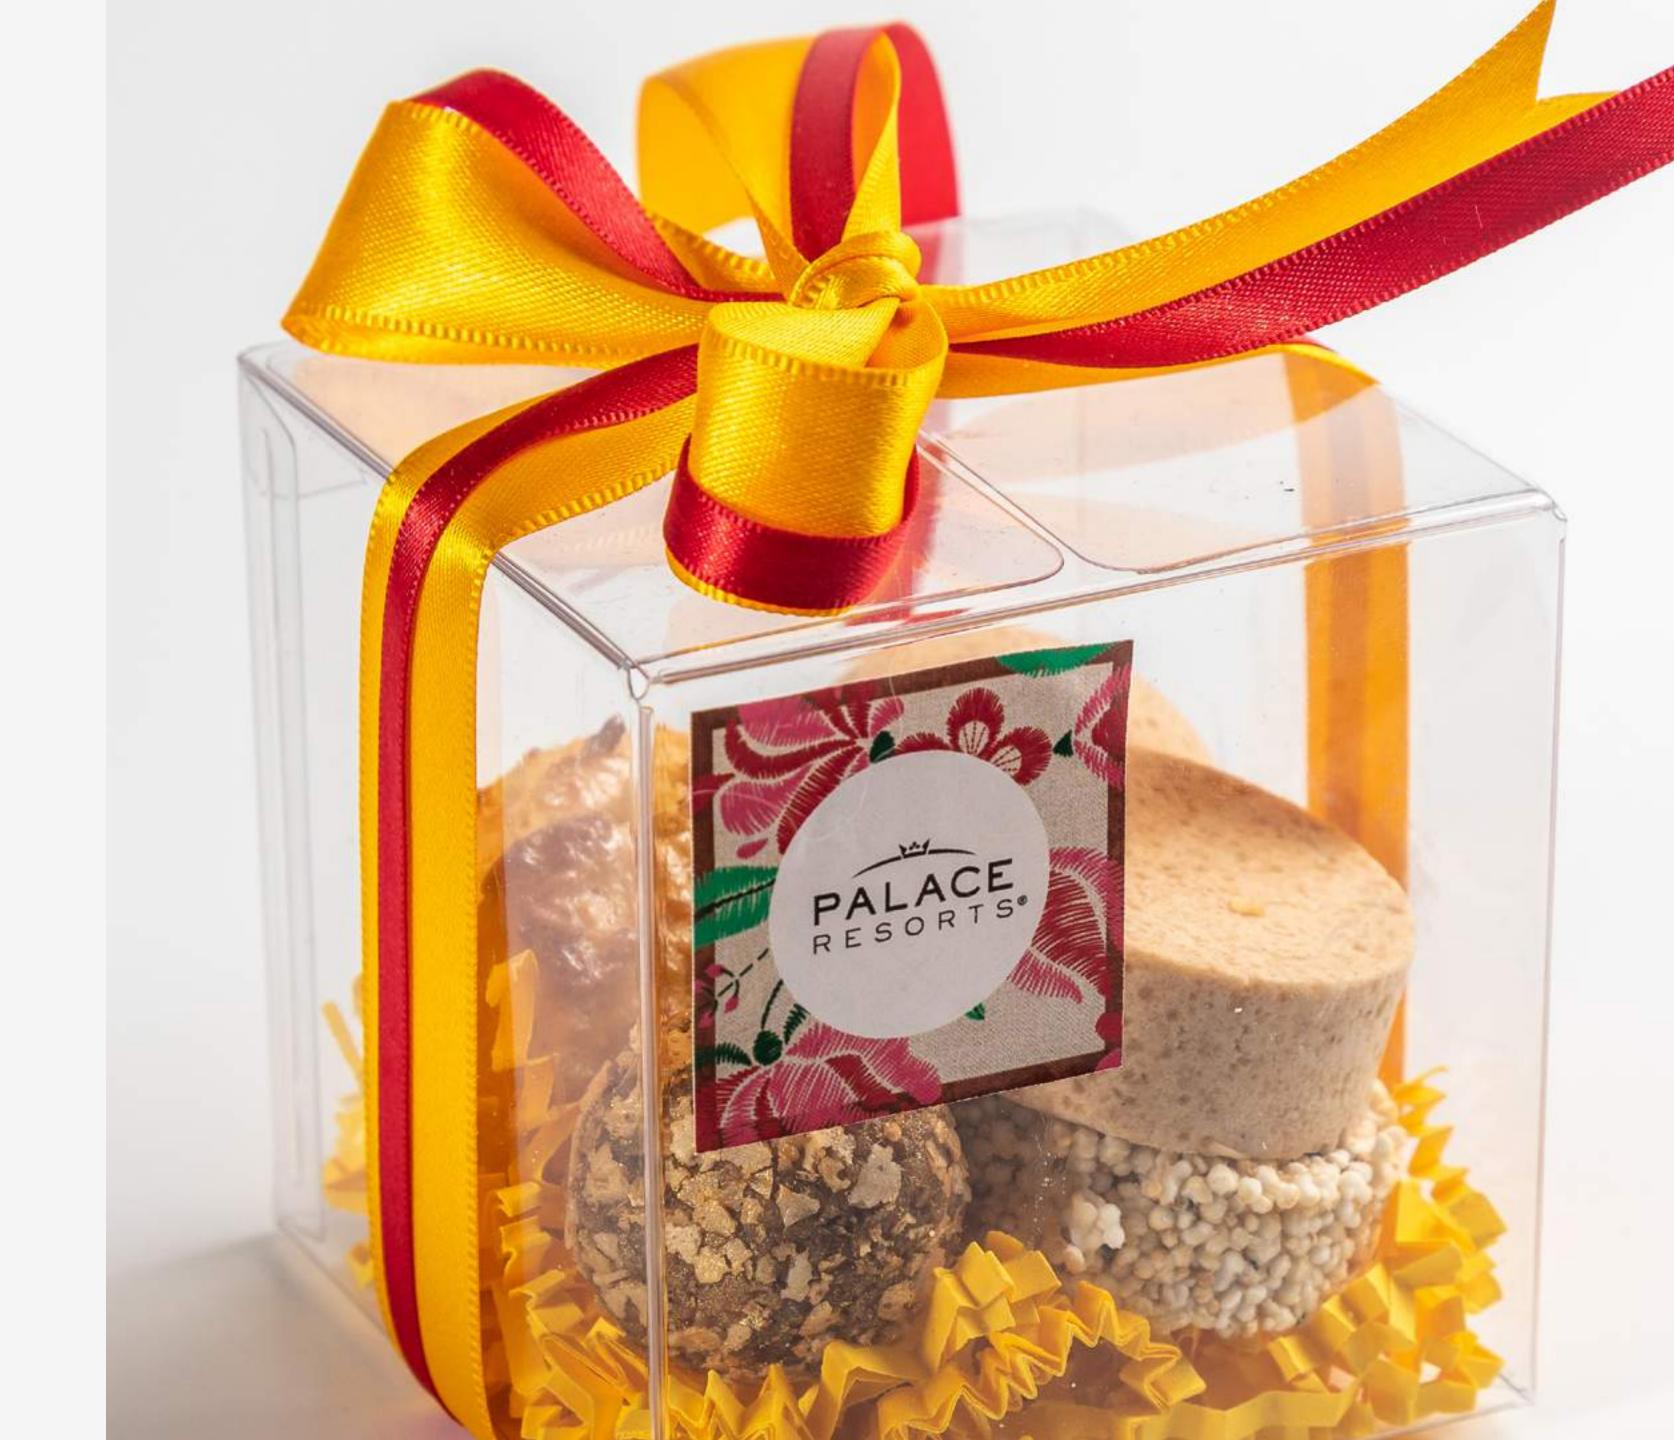

### MEXICAN CANDY BOX

CHOCOLATES BOX MINI COOKIES
BOX

**3" X 3"**CUSTOMIZED WITH LOGO

CONTAINS: ONE COCADA, ONE GLORIA, ONE AMARANTH AND HONEY ALEGRÍA, ONE PEANUT MAZAPAN **3" X 3"**CUSTOMIZED WITH LOGO

CONTAINS: ONE COCONUT & HAZELNUT
ROCHER, ONE CRANBERRY
& WHITE CHOCOLATE HAYSTACK,
ONE DARK CHOCOLATE & CARAMEL ALFAJOR,
ONE CHOCOLATE MACARON

**3" X 3"**CUSTOMIZED WITH LOGO

CONTAINS: ONE CHOCOLATE CHIP COOKIE,
ONE CHOCOLATE FUDGE
WITH NUTS COOKIE,
ONE PEANUT BUTTER COOKIE,
ONE CARAMEL & COCONUT ALFAJOR