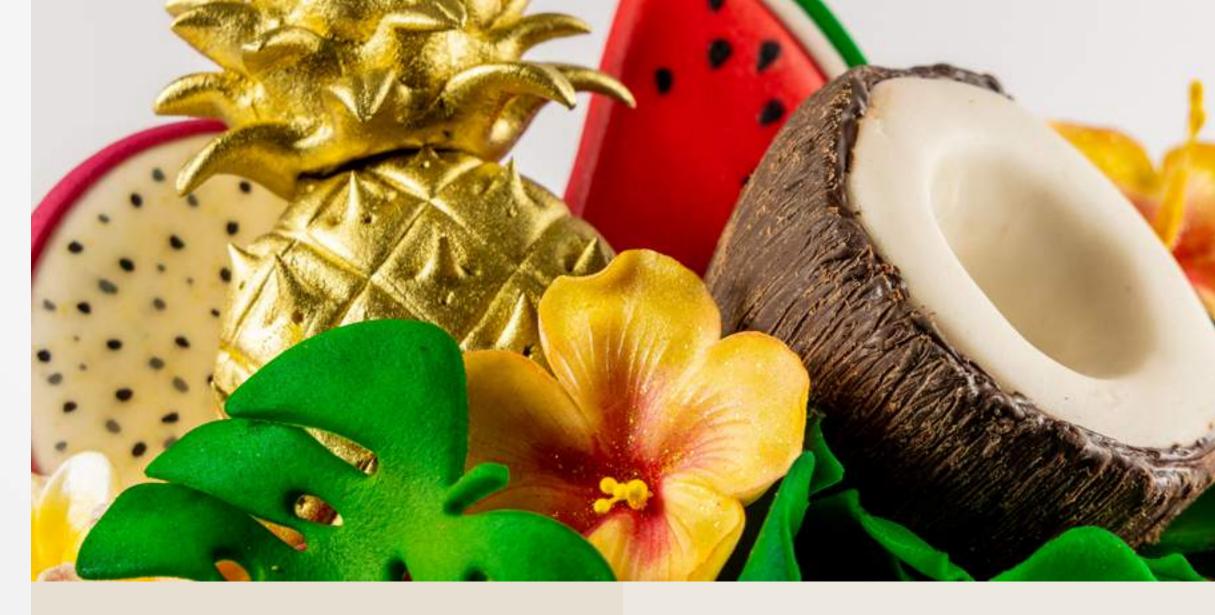

## TROPICAL CAKE

SINGLE TIER 6" x 6" 8 - 10 SERVINGS

SINGLE TIER
7" x 7"
10 - 15 SERVINGS

SINGLE TIER 8" x 7" 15 - 20 SERVINGS