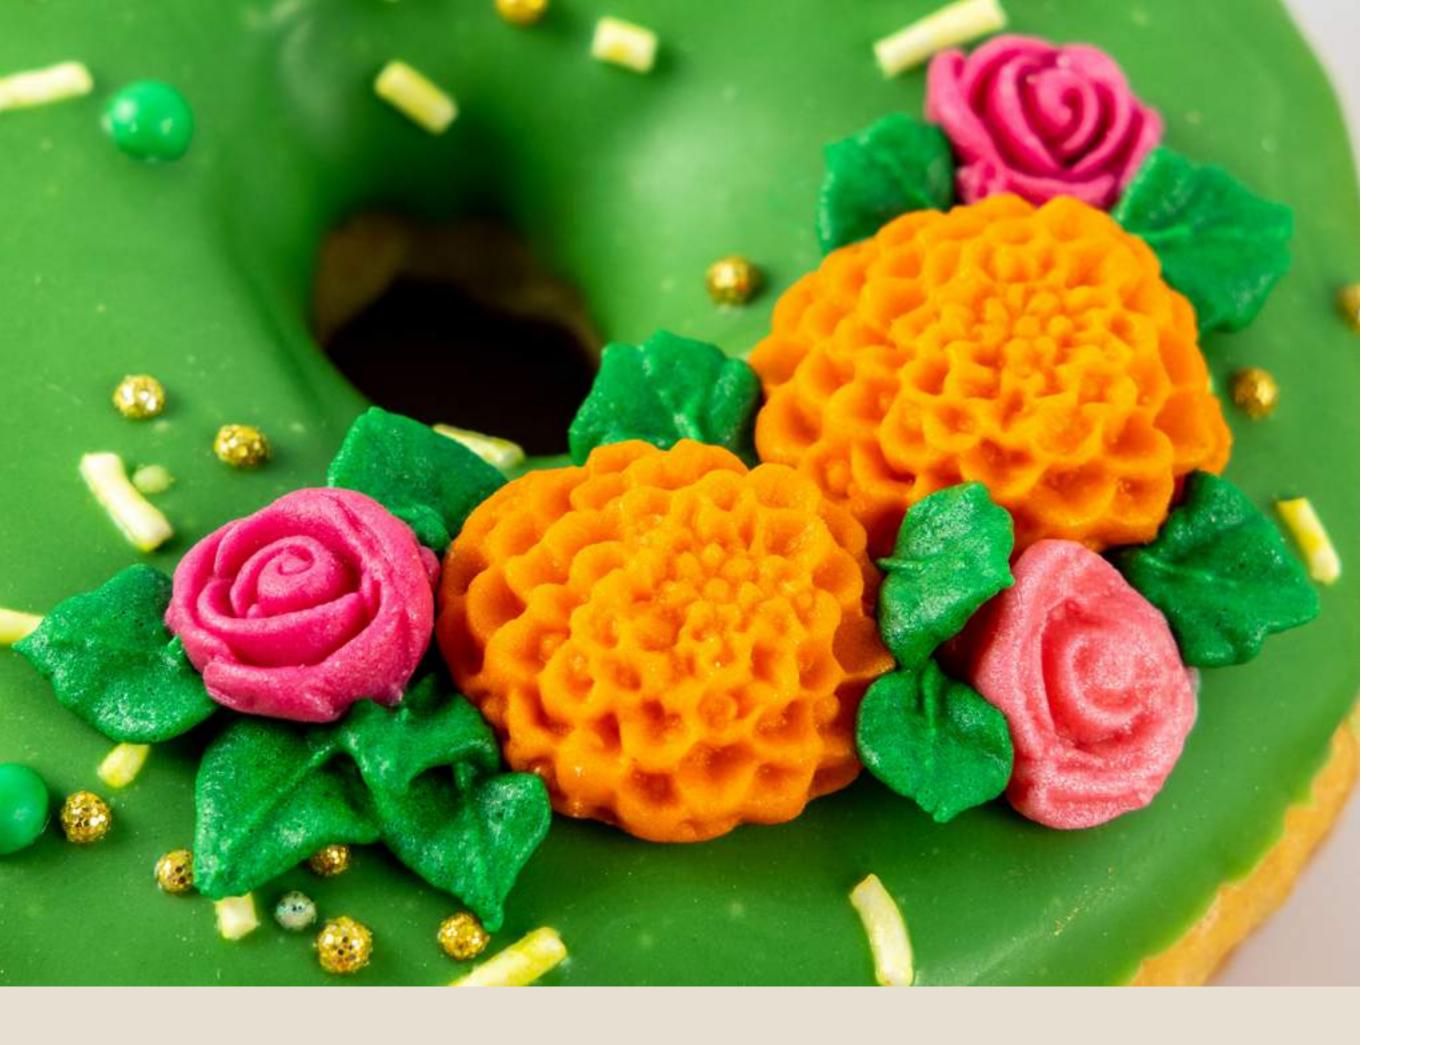

## TROPICAL CAKE

SINGLE TIER 6" x 6" 8 - 10 SERVINGS

SINGLE TIER
7" x 7"
10 - 15 SERVINGS

SINGLE TIER 8" x 7" 15 - 20 SERVINGS