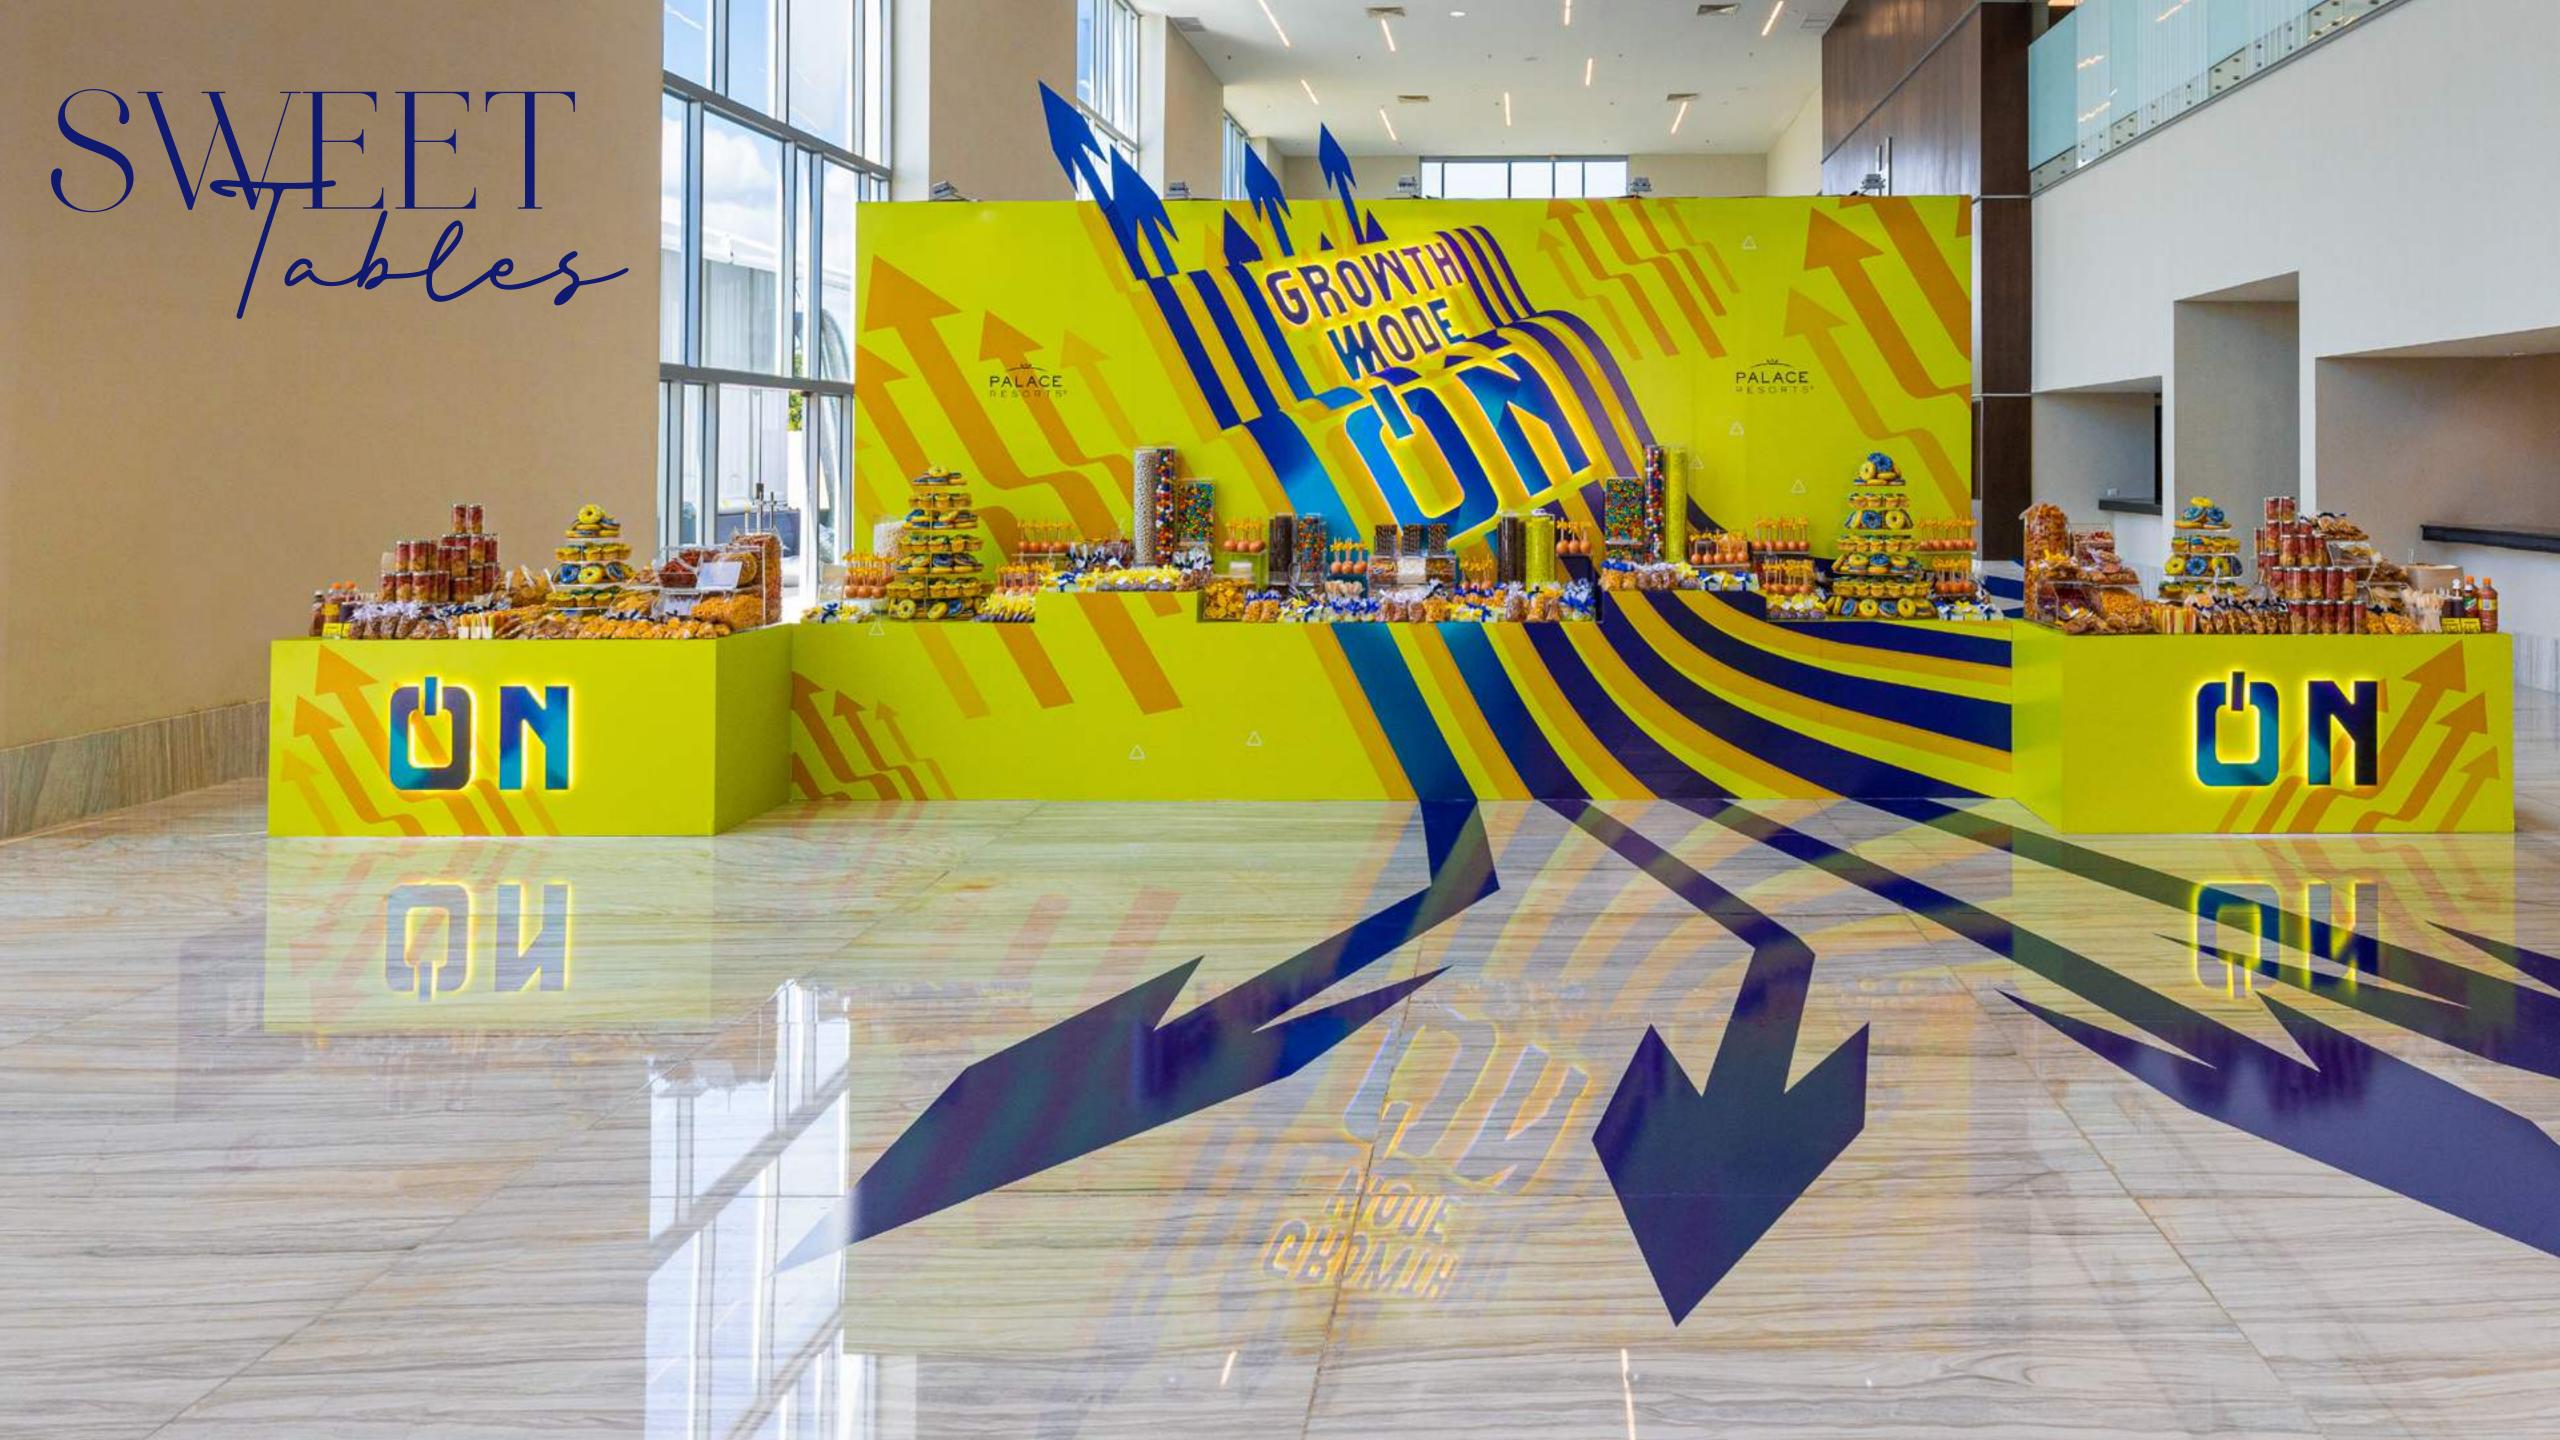

#### **SWEET TABLES**

• Sweet Tables are an integration of sugar delights and other creations that can be sweet, salty, sour, depending on the client's taste; besides being something 100% personalized, we accompany it with furniture and floral decoration according to the theme of the event.