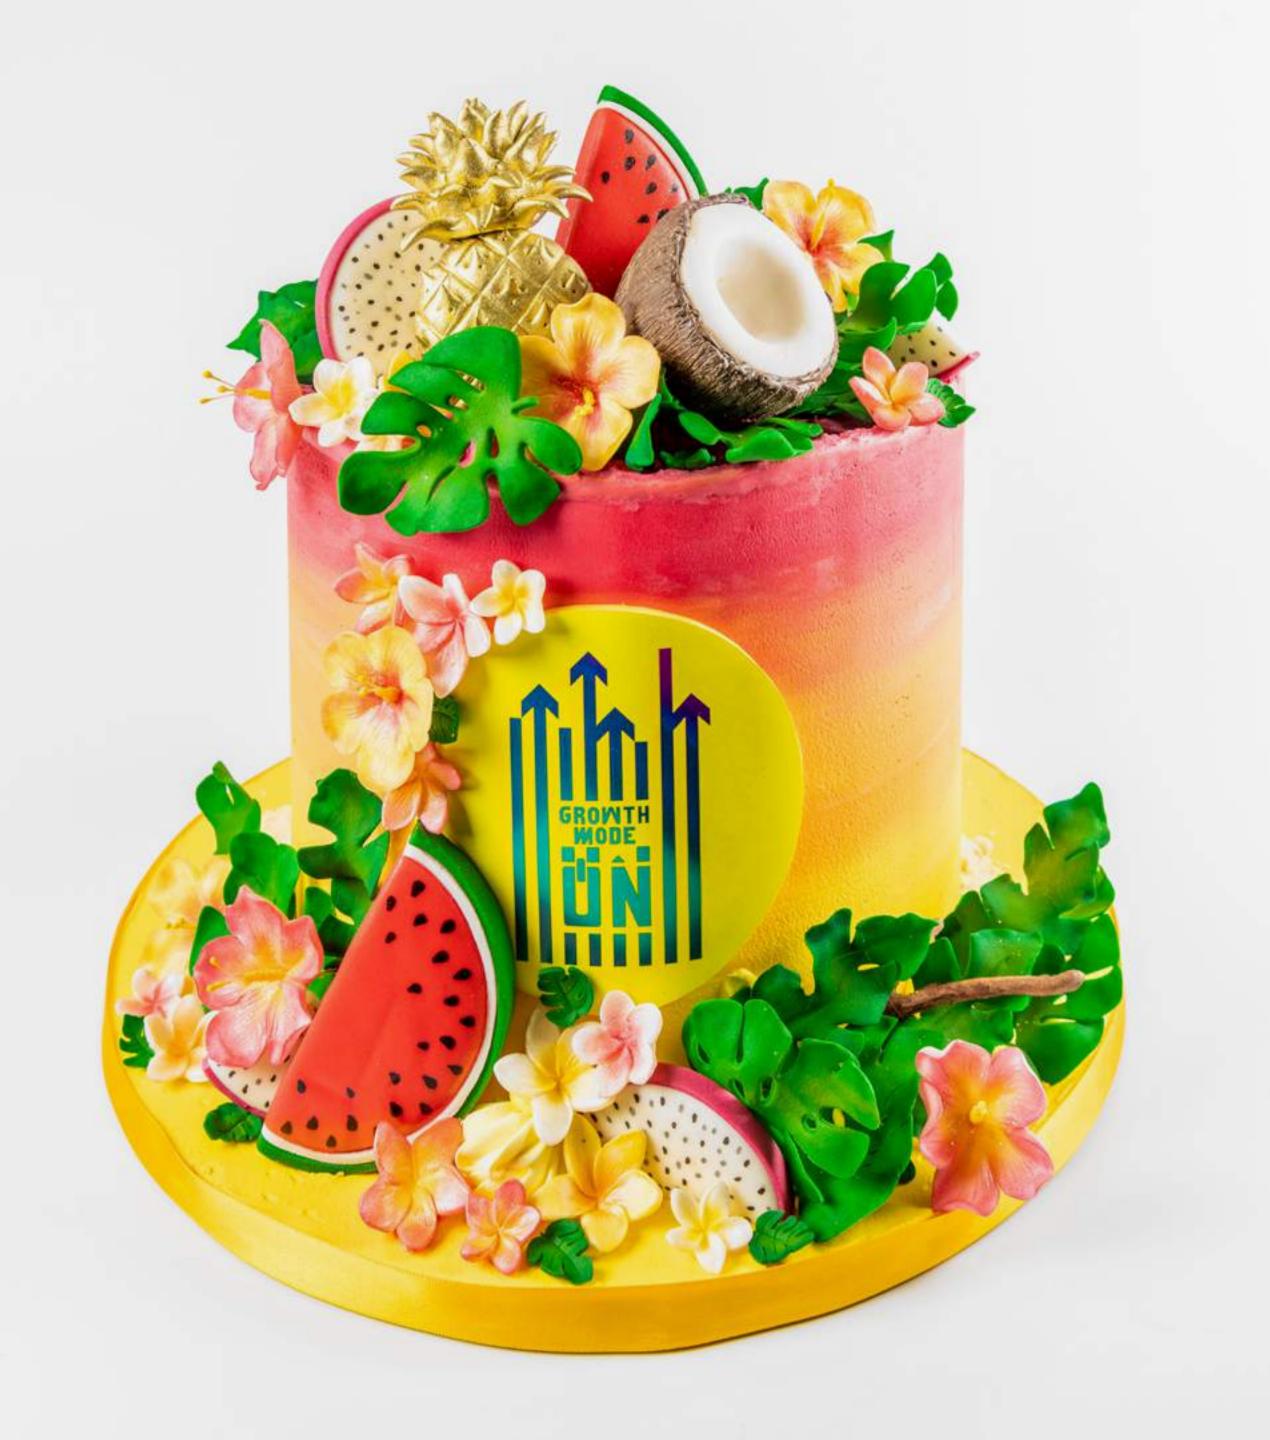

## TROPICAL CAKE

SINGLE TIER 6" x 6" 8 - 10 SERVINGS

SINGLE TIER
7" x 7"
10 - 15 SERVINGS

SINGLE TIER 8" x 7" 15 - 20 SERVINGS