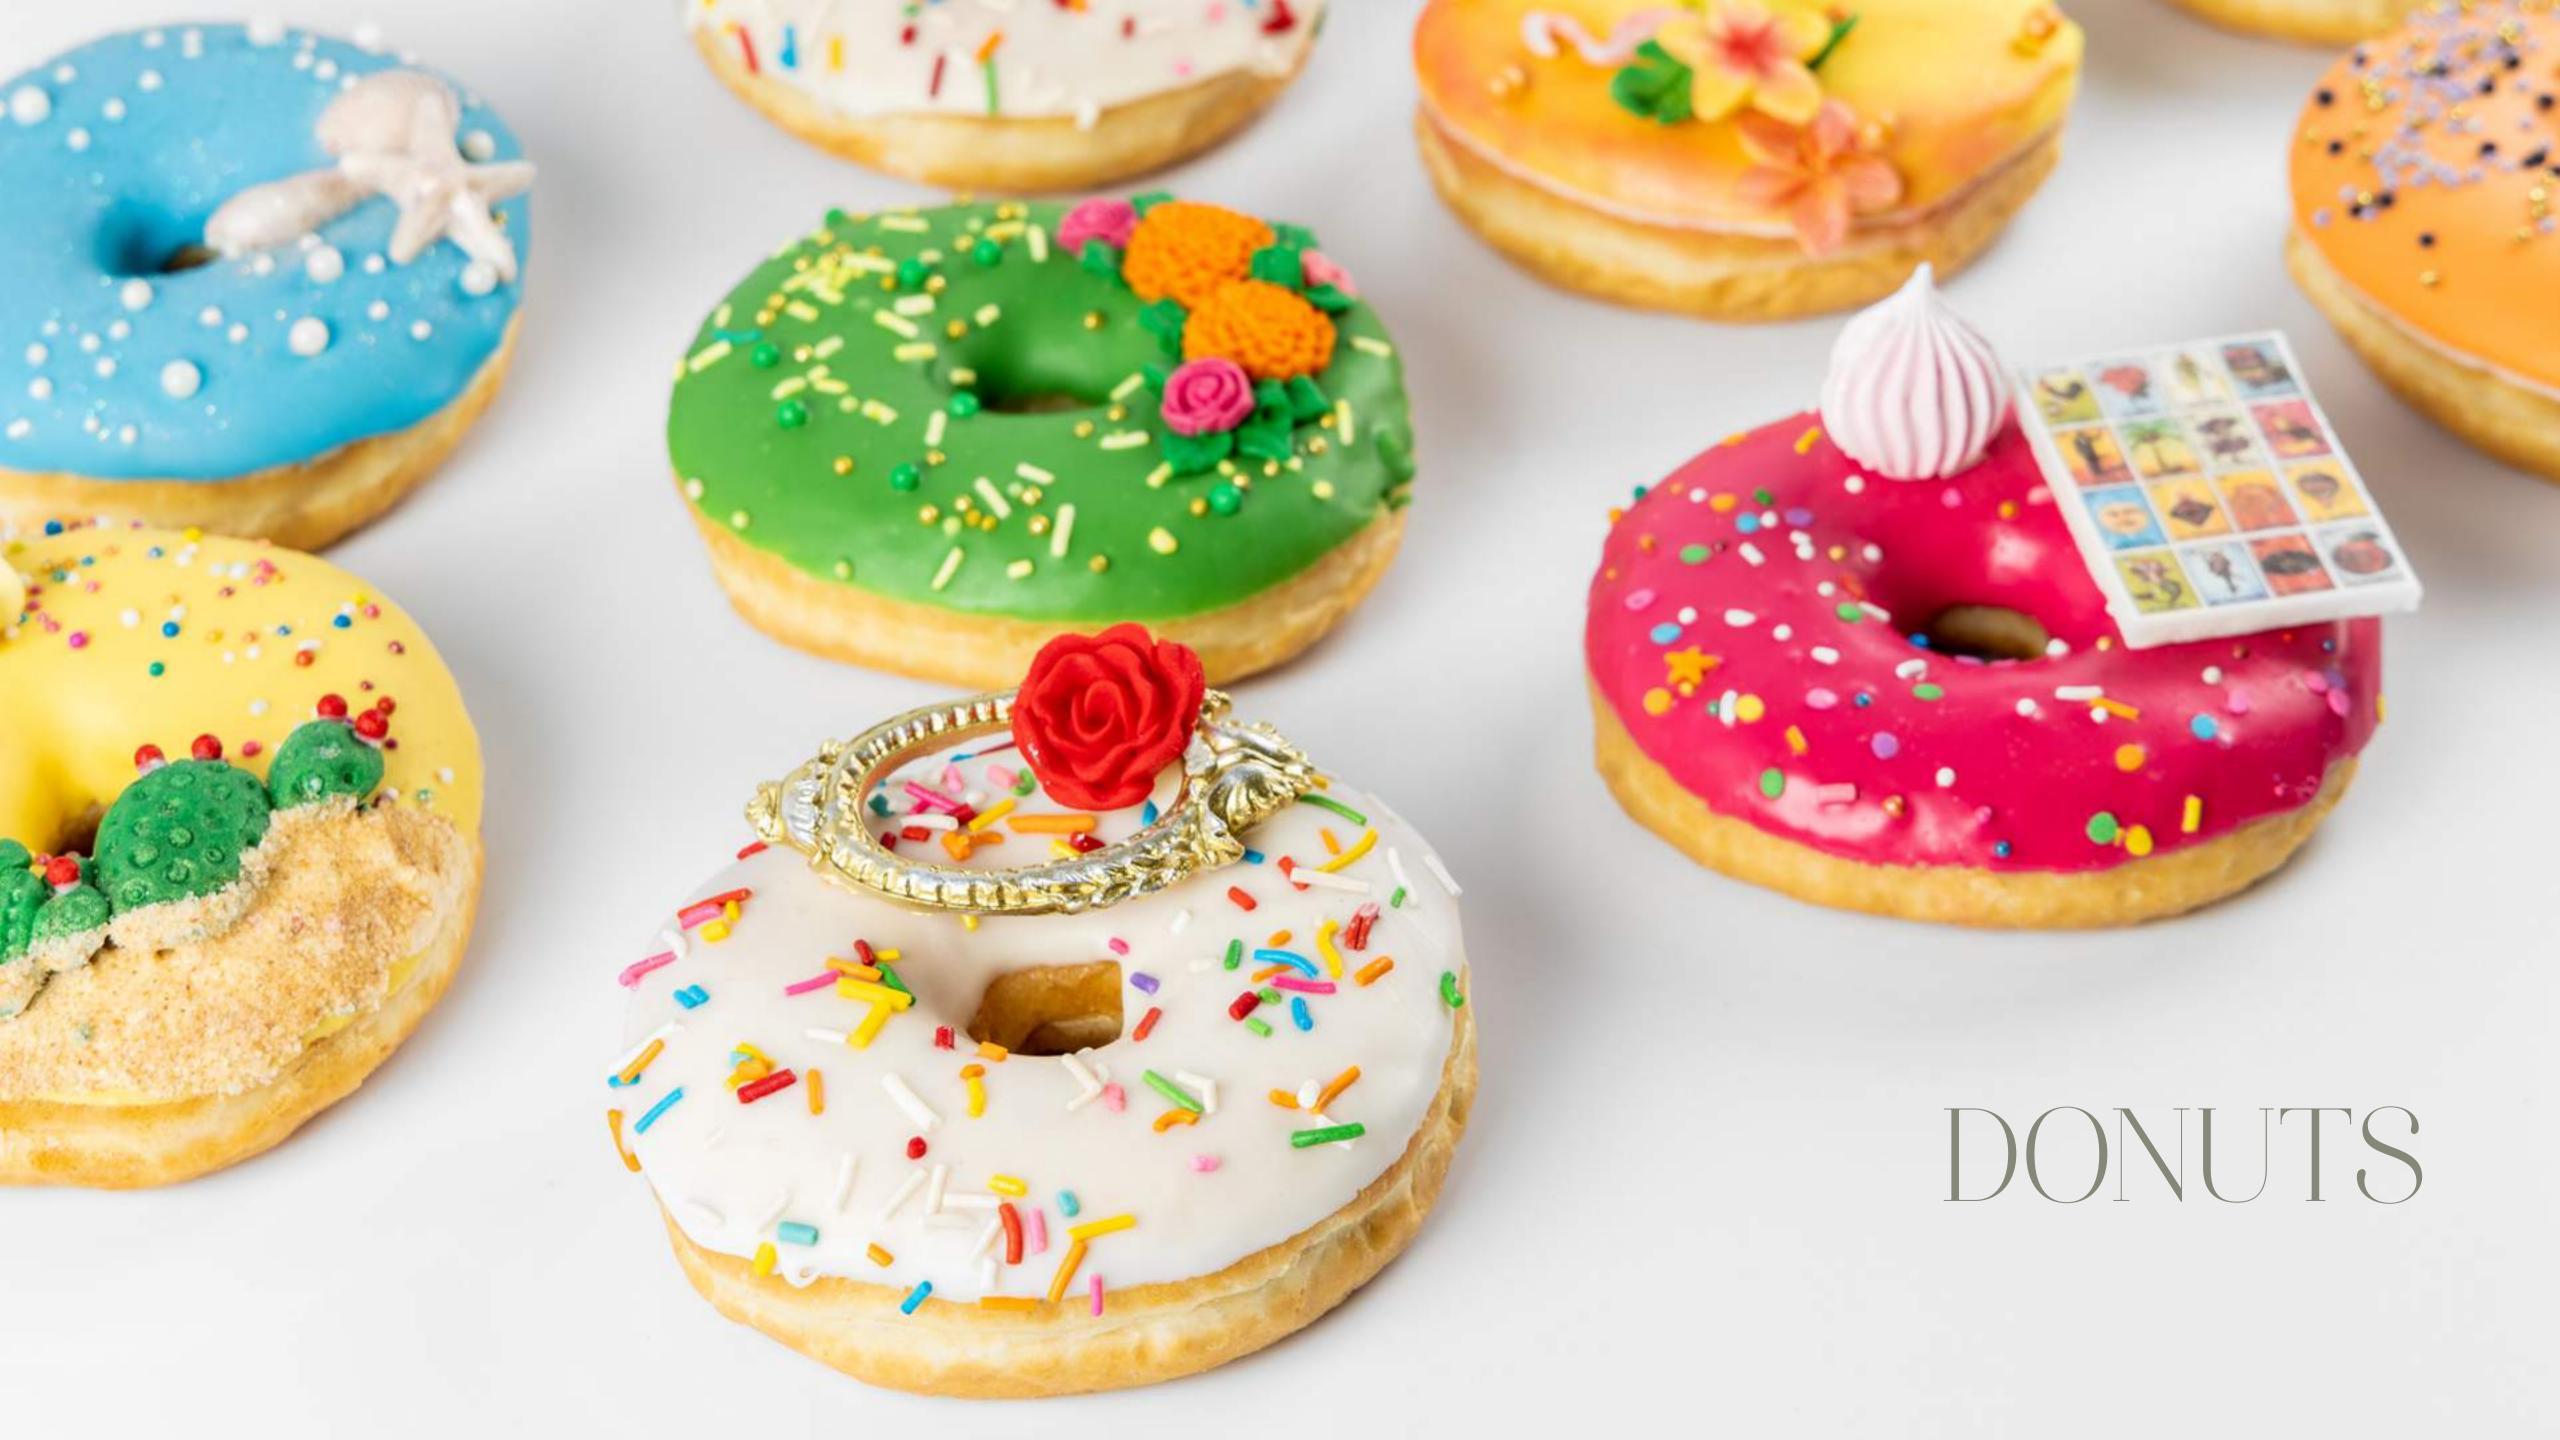

### 

24 DONUTS
30 DONUTS

### DONUT WALL

56 DONUTS

### DONUT TOWER

FIVE LEVELS
75 PIECES

SEVEN LEVELS 120 PIECES