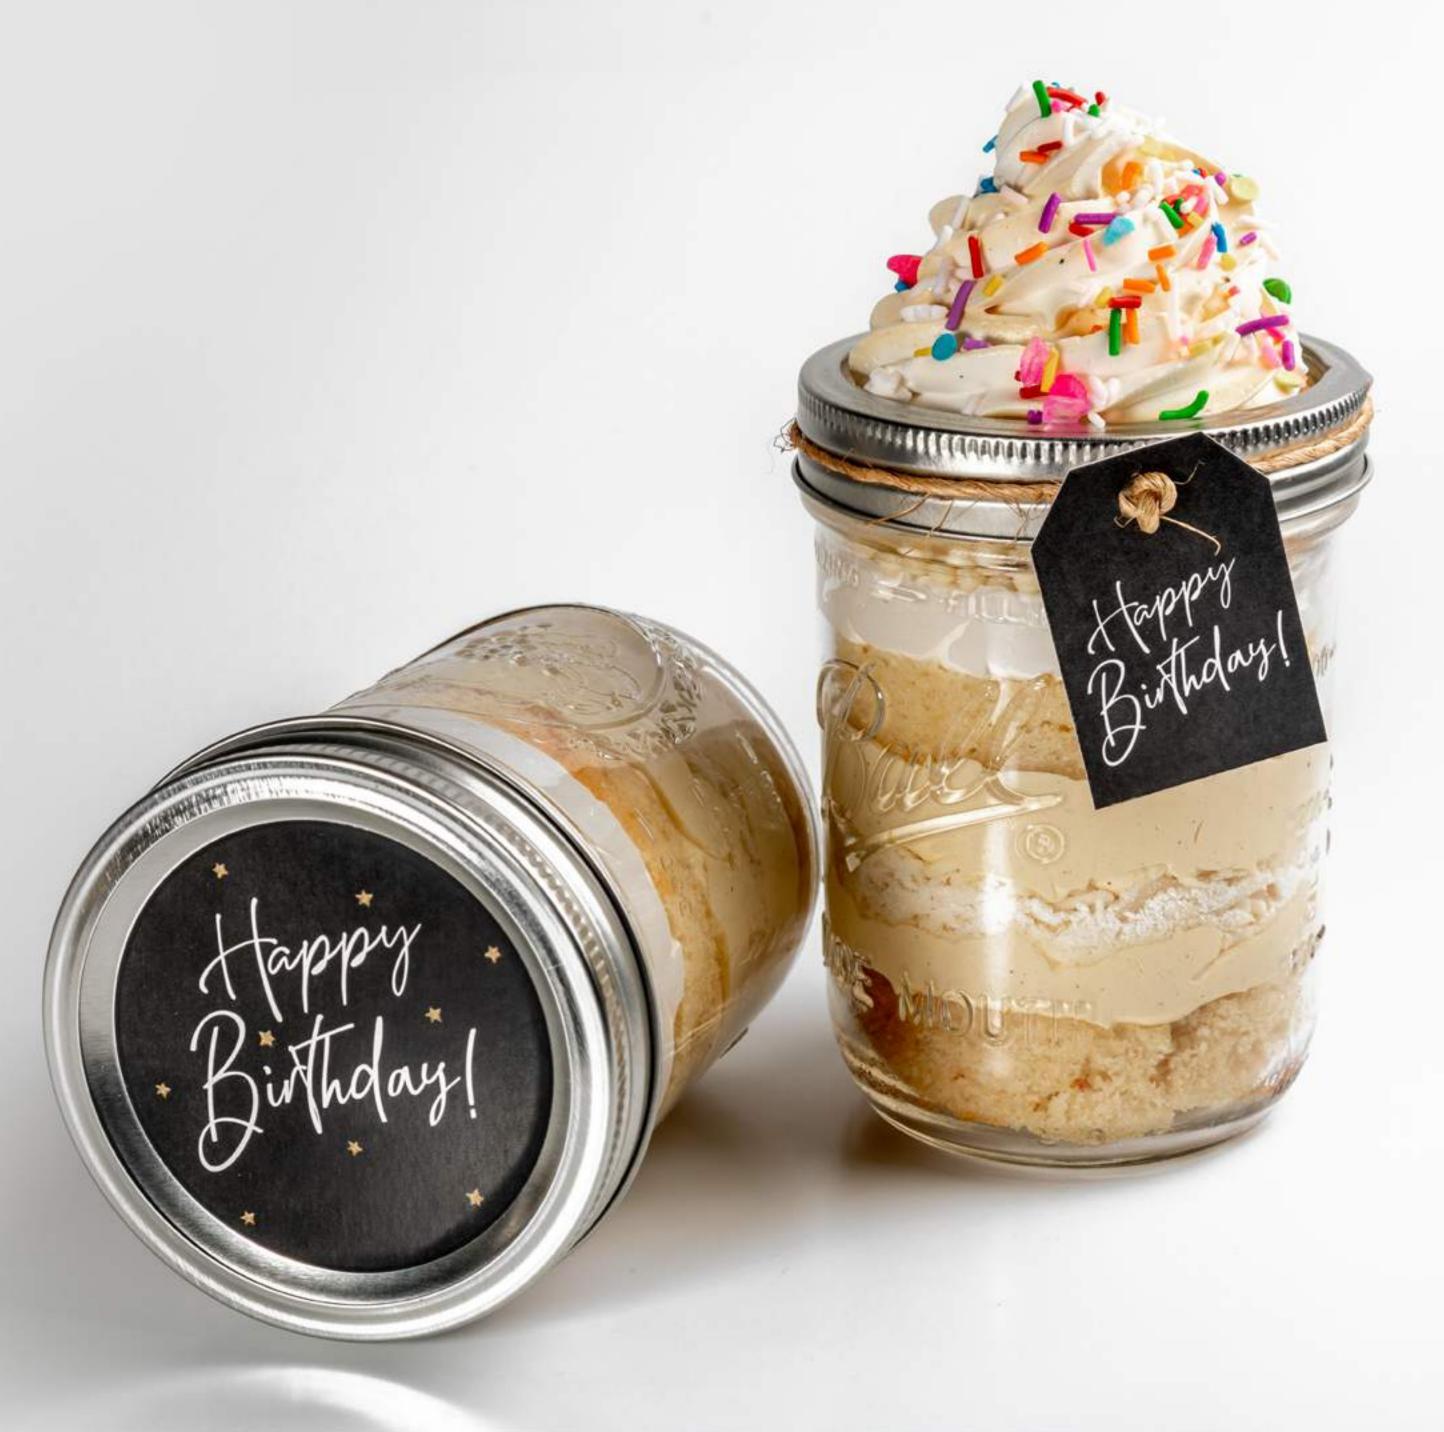

### JAR CAKE

1 PIECE SINGLE SERVING

#### FLAVORS

VANILLA
CHOCOLATE
MARBLE
RED VELVET
CARROT

#### FILLINGS

VANILLA
DULCE DE LECHE
CHOCOLATE
GIANDUJA
MOCHA
CREAM CHEESE
STRAWBERRY
LIME
ORANGE
OREO

#### FROSTINGS

BUTTERCREAM FONDANT

PALACE RESORTS\* PALACE PALACE