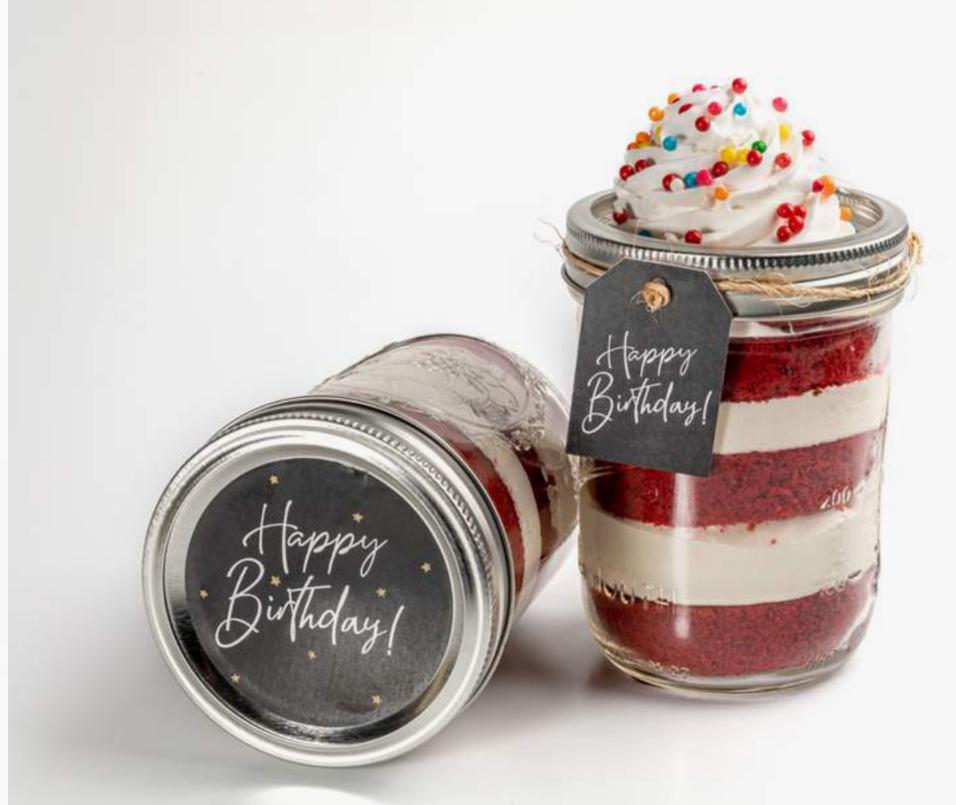

### JAR CAKE

1 PIECE SINGLE SERVING

#### FLAVORS

VANILLA
CHOCOLATE
MARBLE
RED VELVET
CARROT

#### FILLINGS

VANILLA
DULCE DE LECHE
CHOCOLATE
GIANDUJA
MOCHA
CREAM CHEESE
STRAWBERRY
LIME
ORANGE
OREO

#### FROSTINGS

BUTTERCREAM FONDANT

PALACE RESORTS\* PALACE PALACE