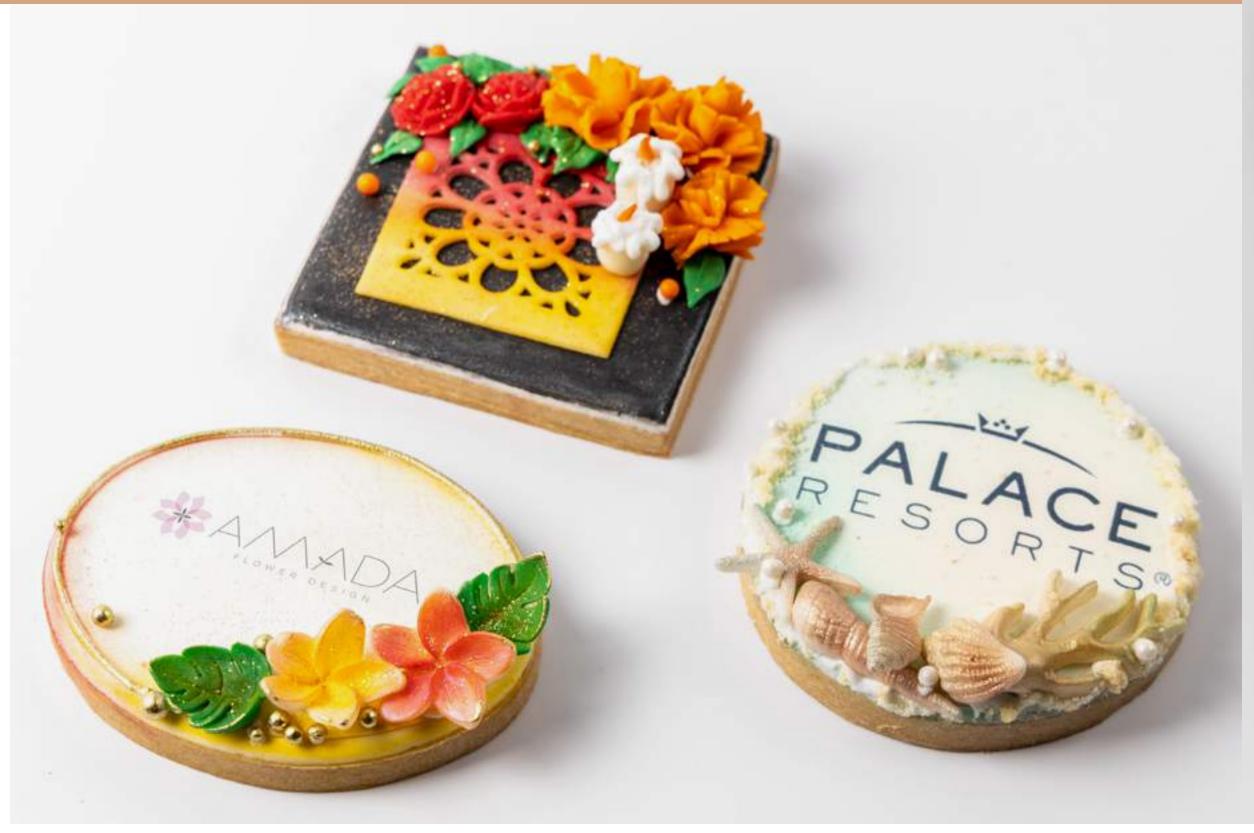

#### COKIE WITH LOGO

IN BAG 3.5" X 3.5"

## COKIE WITH LOGO

IN BOX 3.5" X 3.5"

#### COCKIE WITH LOGO

IN BOX 4" X 4"