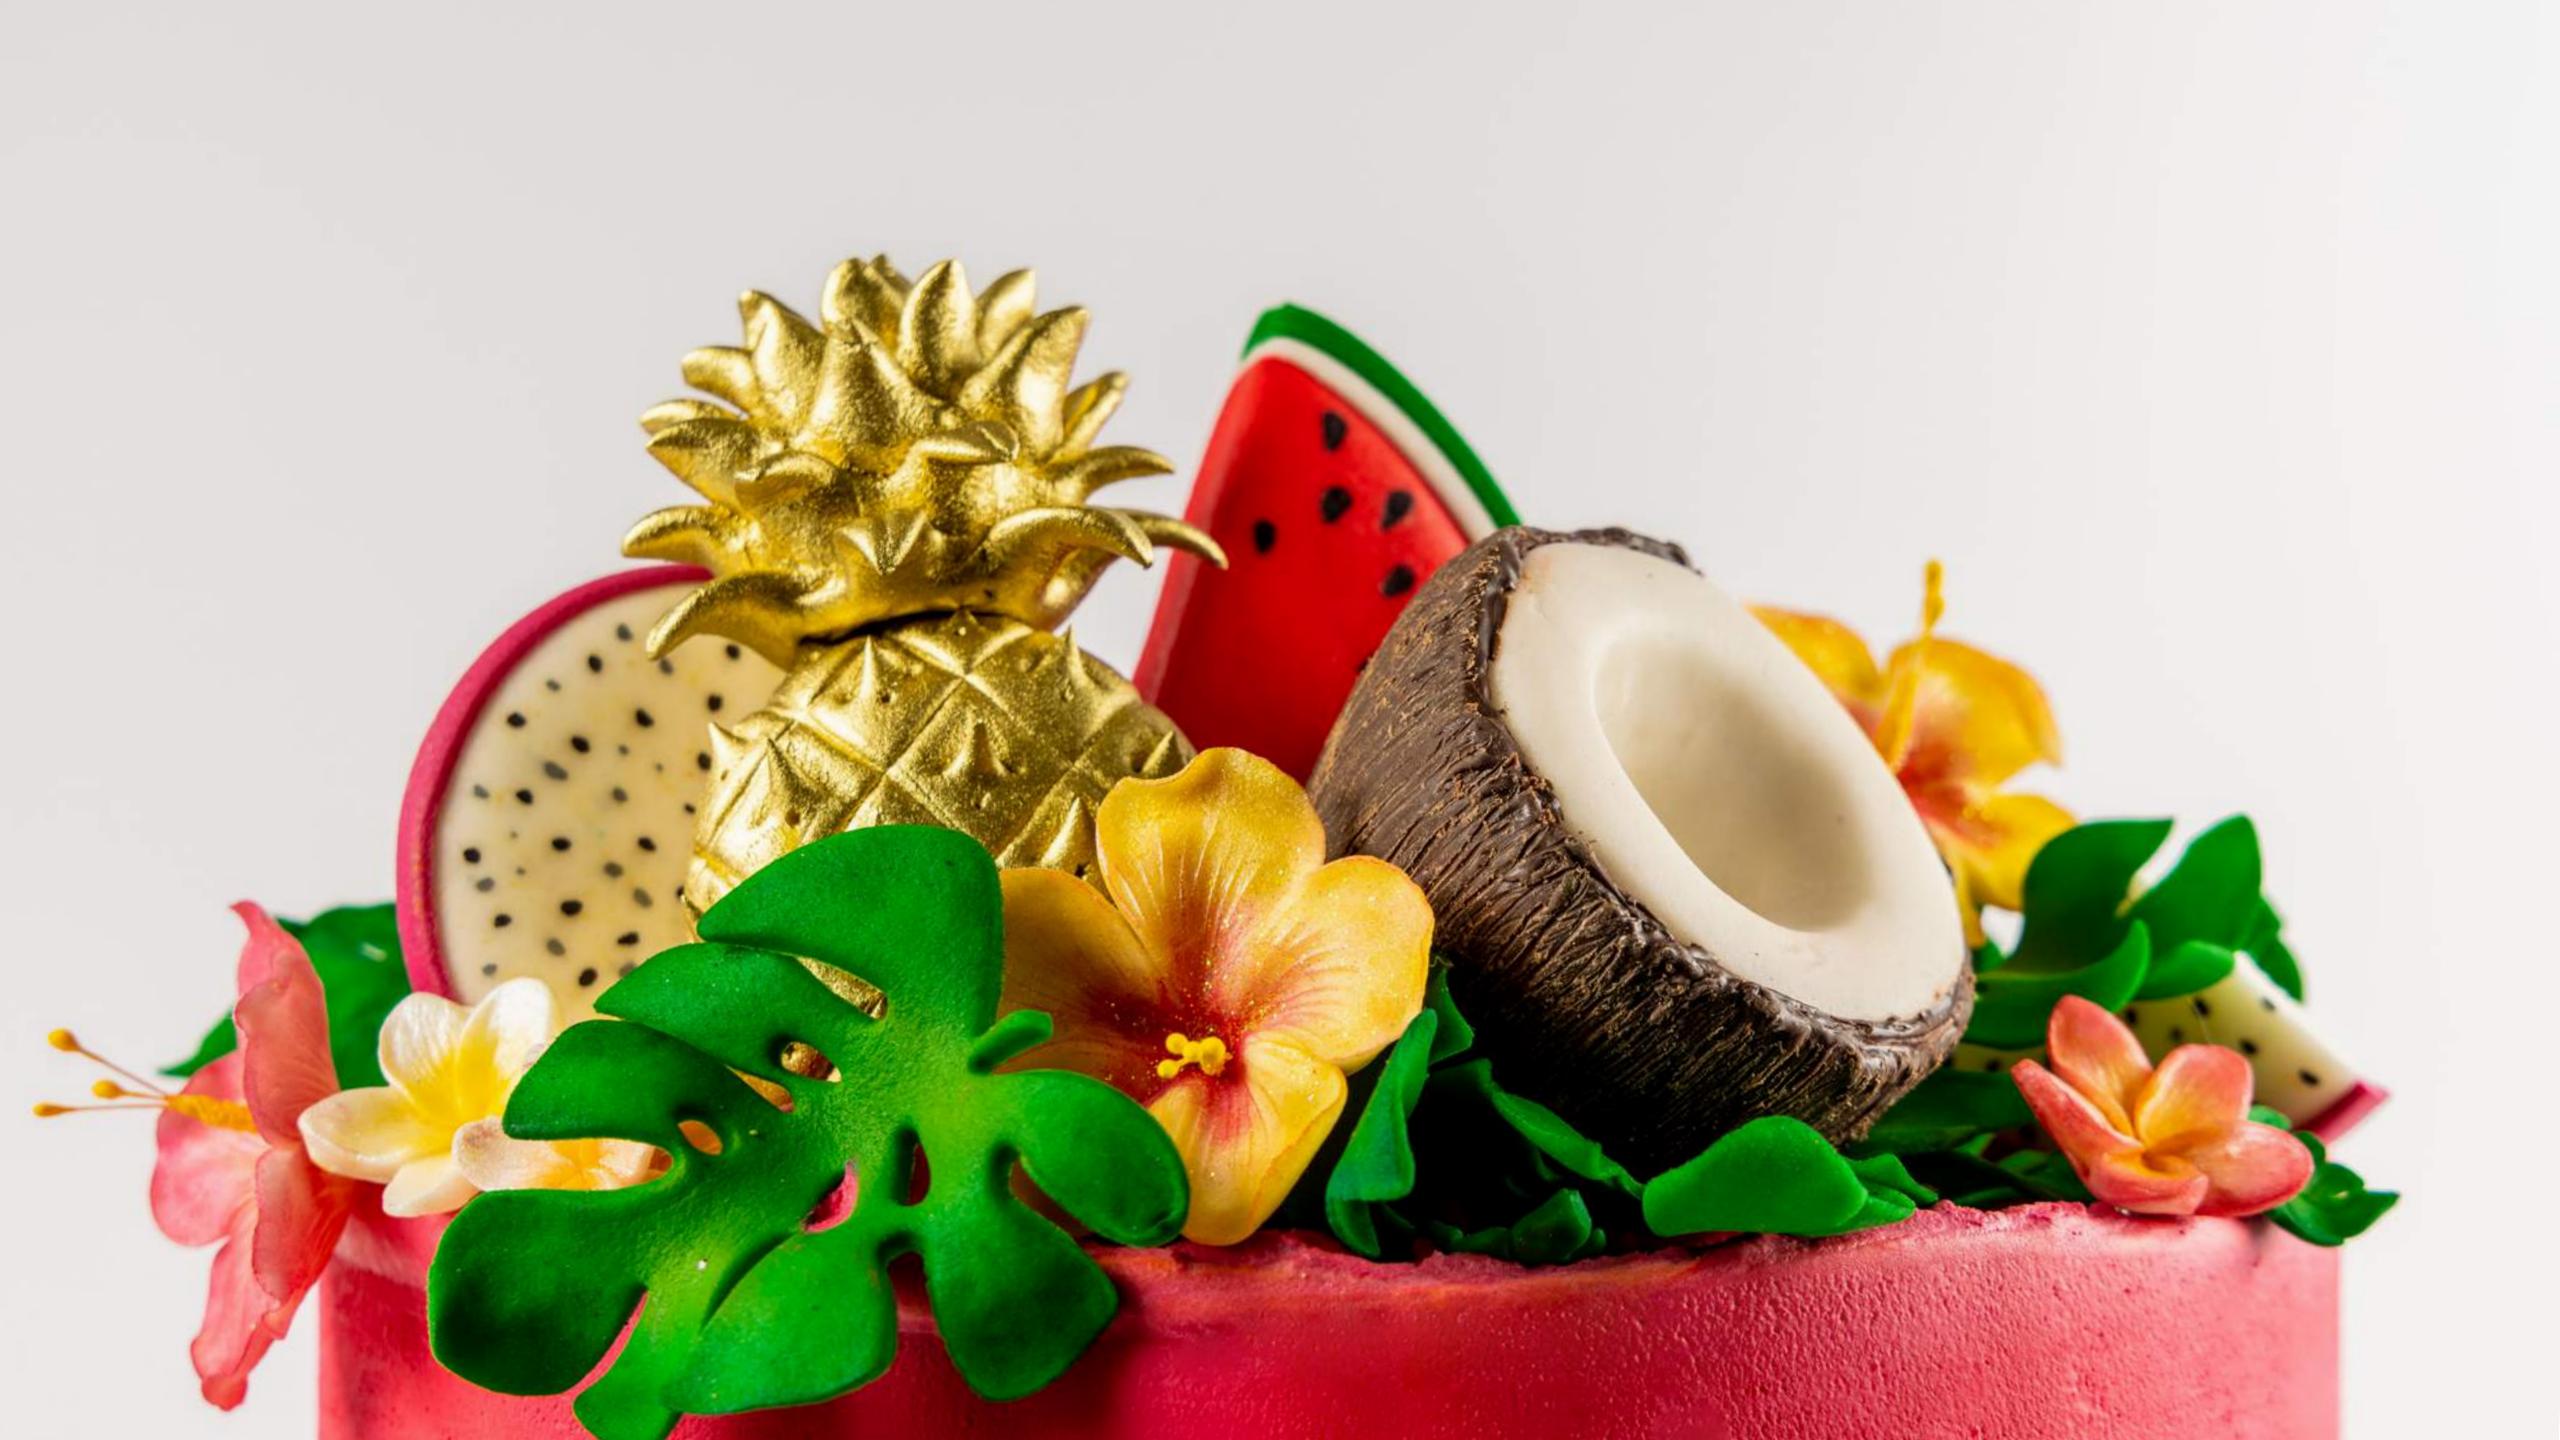

## TROPICAL CAKE

SINGLE TIER 6" x 6" 8 - 10 SERVINGS

SINGLE TIER
7" x 7"
10 - 15 SERVINGS

SINGLE TIER 8" x 7" 15 - 20 SERVINGS