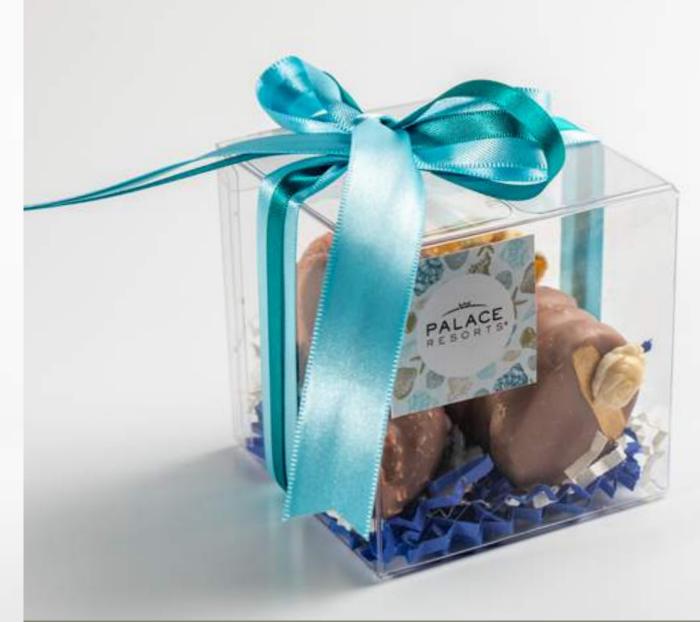

### MEXICAN CANDY BOX

CHOCOLATES BOX MINI COOKIES
BOX

**3" X 3"**CUSTOMIZED WITH LOGO

CONTAINS: ONE COCADA, ONE GLORIA, ONE AMARANTH AND HONEY ALEGRÍA, ONE PEANUT MAZAPAN **3" X 3"**CUSTOMIZED WITH LOGO

CONTAINS: ONE COCONUT & HAZELNUT
ROCHER, ONE CRANBERRY
& WHITE CHOCOLATE HAYSTACK,
ONE DARK CHOCOLATE & CARAMEL ALFAJOR,
ONE CHOCOLATE MACARON