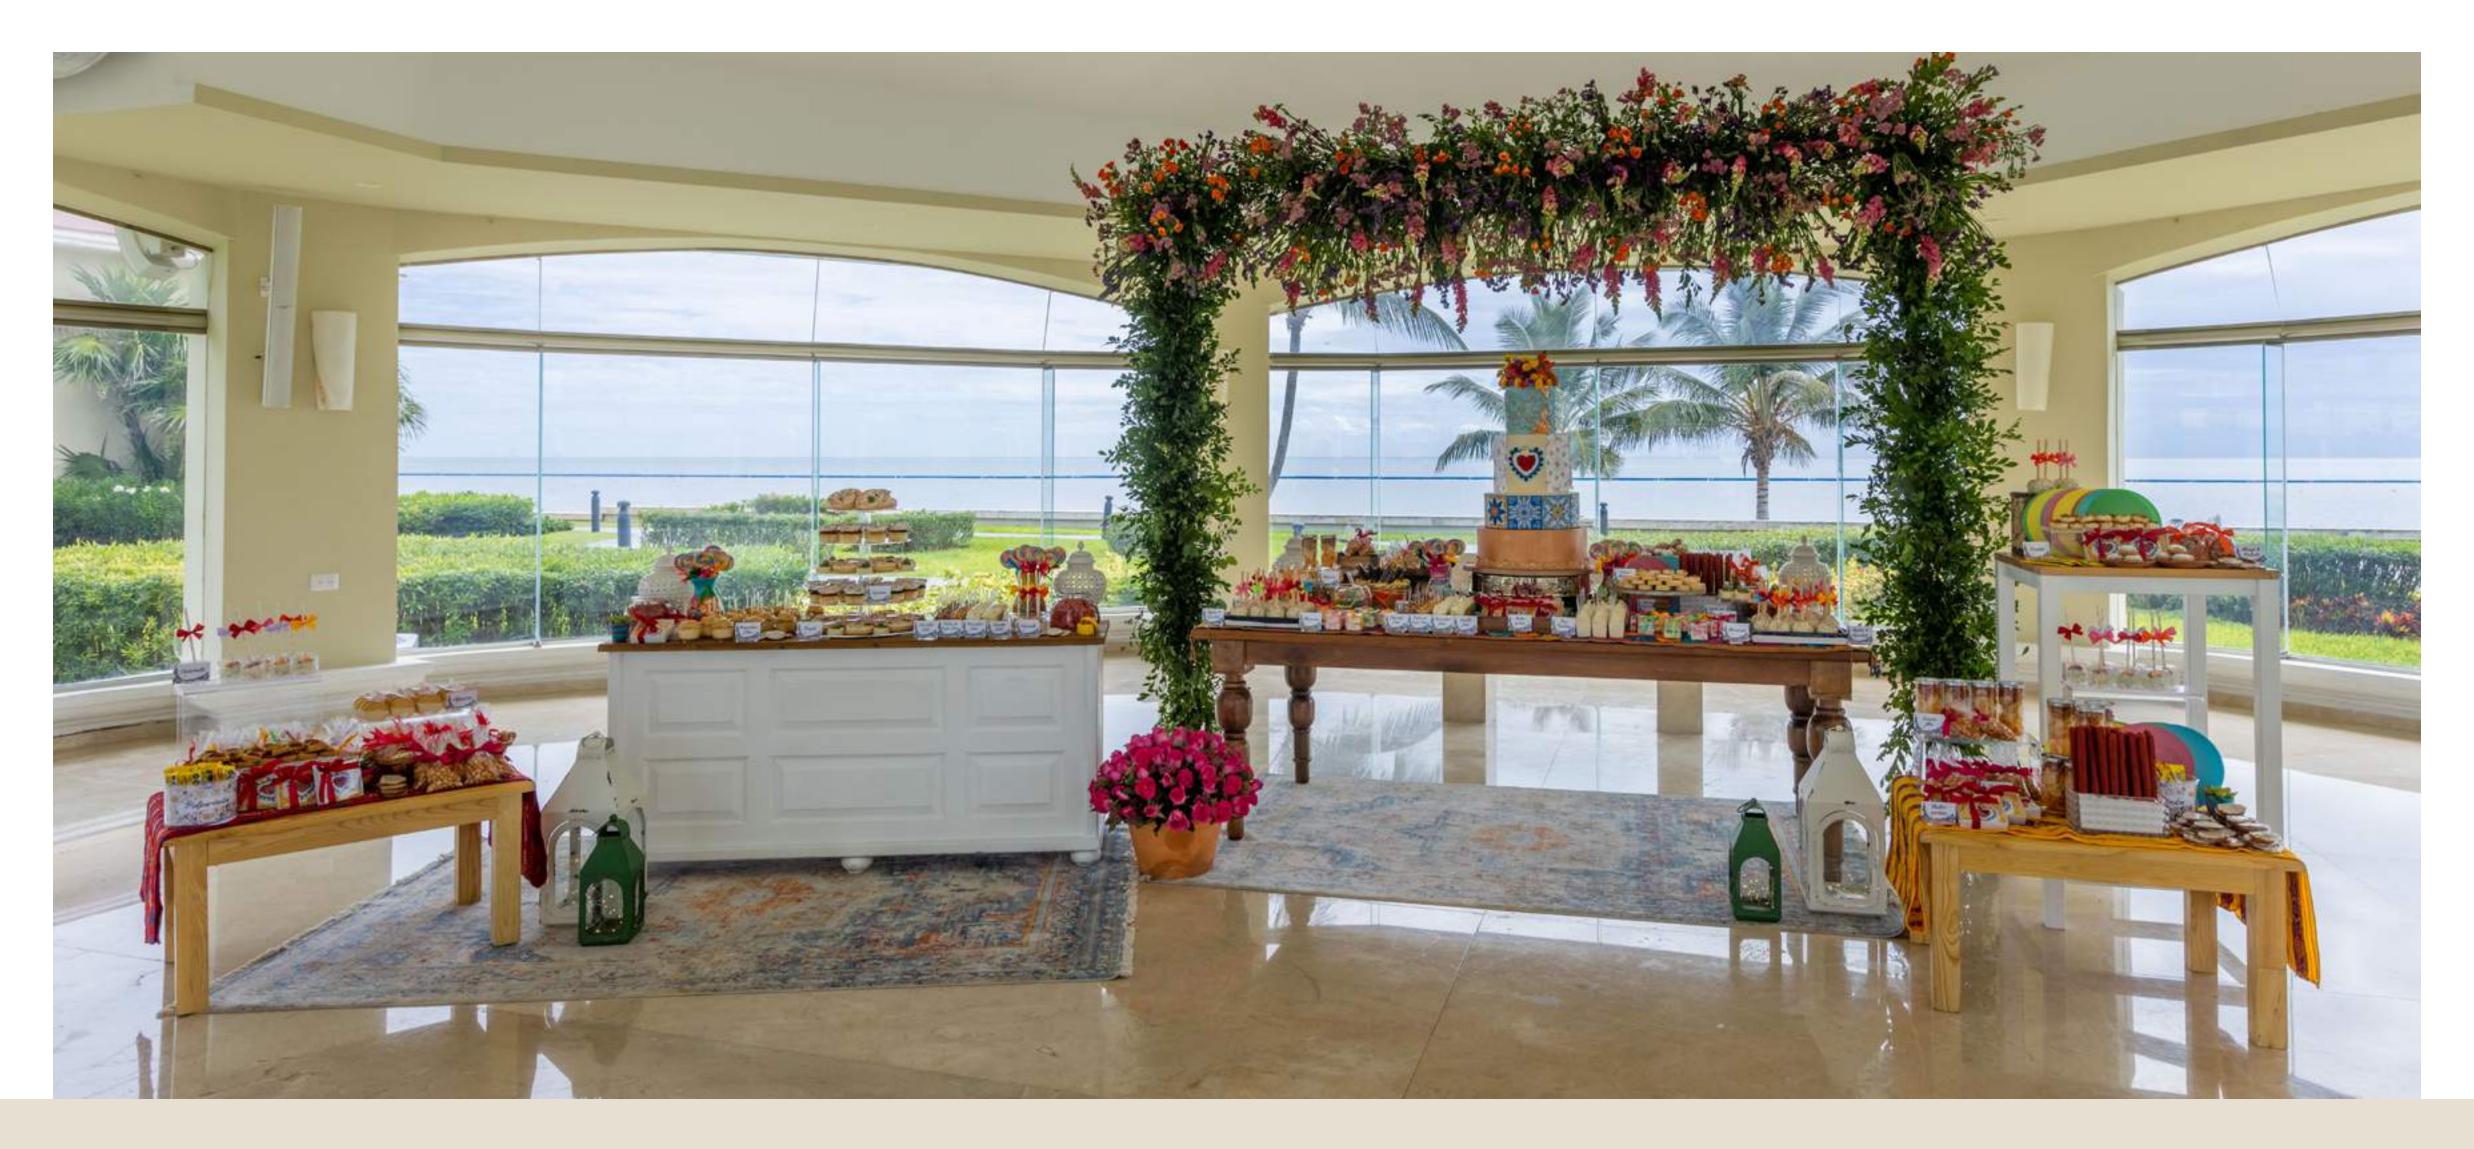

#### **SWEET TABLES**

• Sweet Tables are an integration of sugar delights and other creations that can be sweet, salty, sour, depending on the client's taste; besides being something 100% personalized, we accompany it with furniture and floral decoration according to the theme of the event.