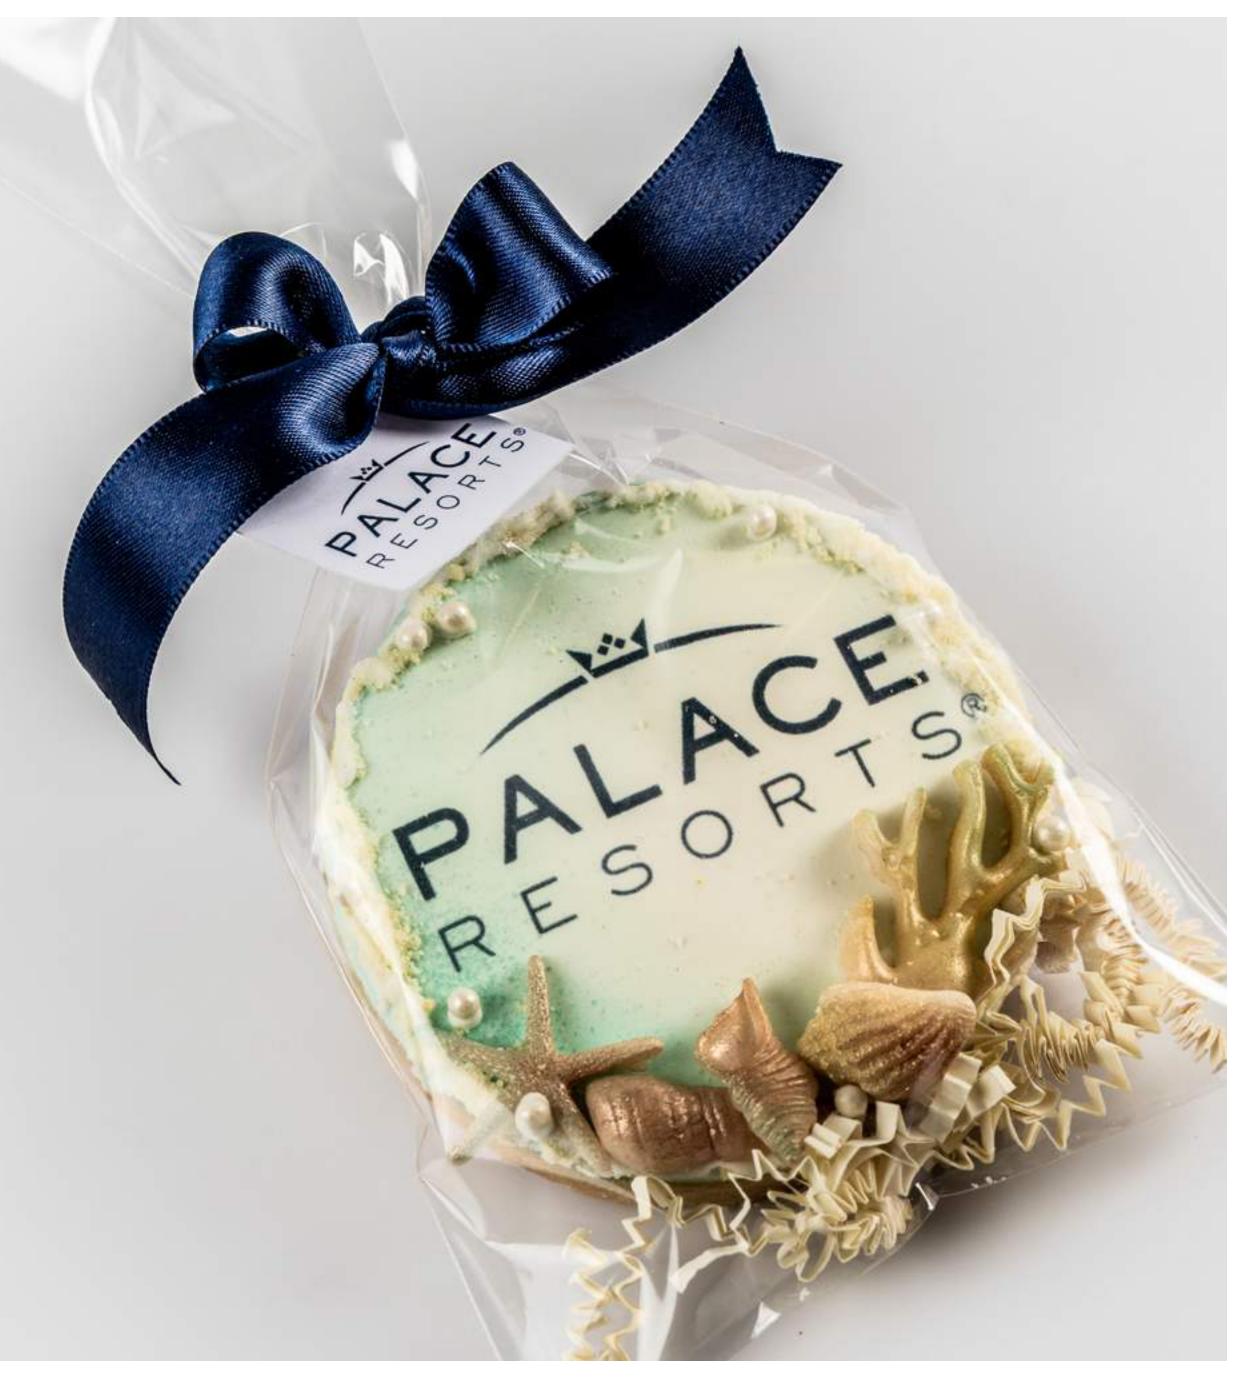

TIER 6" x 6" 8 - 10 SERVINGS

SINGLE TIER 7" x 7" 10 - 15 SERVINGS

SINGLE TIER 8" X 7" 15 - 20 SERVINGS







### JAR CAKE

1 PIECE SINGLE SERVING









#### FLAVORS

VANILLA
CHOCOLATE
MARBLE
RED VELVET
CARROT

#### FILLINGS

VANILLA
DULCE DE LECHE
CHOCOLATE
GIANDUJA
MOCHA
CREAM CHEESE
STRAWBERRY
LIME
ORANGE
OREO

#### FROSTINGS

BUTTERCREAM FONDANT



PALACE RESORTS\* PALACE PALACE







### CUPCAKES

FLAVORS
VANILLA
CHOCOLATE
MARBLE
RED VELVET
CARROT

FILLINGS
VANILLA
CHOCOLATE
DULCE DE LECHE
CREAM CHEESE
MOCHA
LIME
ORANGE
STRAWBERRY
GIANDUJA
OREO

FROSTINGS FONDANT BUTTERCREAM





### CUPCAKE

CUSTOMIZED WITH LOGO

IN BOX

### CAKE BALLS

#### **FLAVORS**

CHOCOLATE
RED VELVET
VANILLA
BAILEYS
MOCHA
COCONUT



### CAKE BALL IN BOX





#### COKIE WITH LOGO

IN BAG 3.5" X 3.5"







## COKIE WITH LOGO

IN BOX 3.5" X 3.5"

#### COCKIE WITH LOGO

IN BOX 4" X 4"











### MACARONS

FLAVORS
VANILLA
STRAWBERRY
CHOCOLATE
COFFEE
RASPBERRY
PISTACHIO
PASSION FRUIT
PIÑA COLADA
MANGO
DULCE DE LECHE
LIME







### MACARON

BOX WITH LOGO





## MACARONS BOX WITH LOGO







### 

24 DONUTS
30 DONUTS





### DONUT WALL

56 DONUTS







### DONUT TOWER

FIVE LEVELS
75 PIECES

SEVEN LEVELS 120 PIECES

# SWEET









### MEXICAN CANDY BOX

CHOCOLATES BOX MINI COOKIES
BOX

**3" X 3"**CUSTOMIZED WITH LOGO

CONTAINS: ONE COCADA, ONE GLORIA, ONE AMARANTH AND HONEY ALEGRÍA, ONE PEANUT MAZAPAN **3" X 3"**CUSTOMIZED WITH LOGO

CONTAINS: ONE COCONUT & HAZELNUT
ROCHER, ONE CRANBERRY
& WHITE CHOCOLATE HAYSTACK,
ONE DARK CHOCOLATE & CARAMEL ALFAJOR,
ONE CHOCOLATE MACARON

**3" X 3