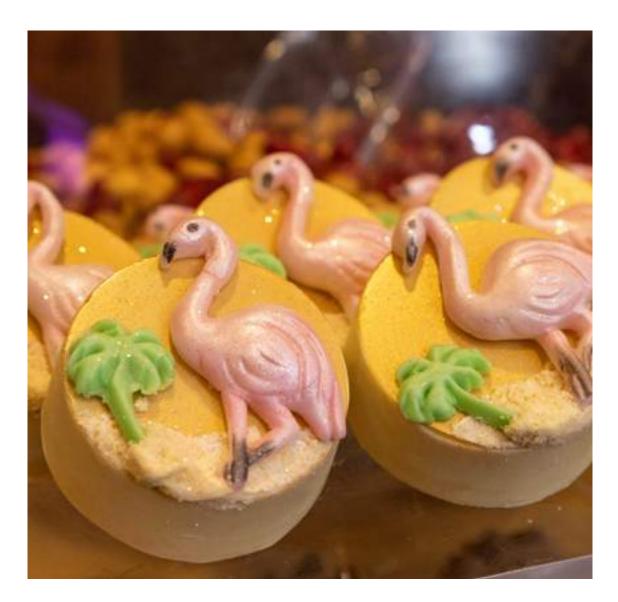

## TROPICAL CAKE

SINGLE TIER 6" x 6" 8 - 10 SERVINGS

SINGLE TIER
7" x 7"
10 - 15 SERVINGS

SINGLE TIER 8" x 7" 15 - 20 SERVINGS