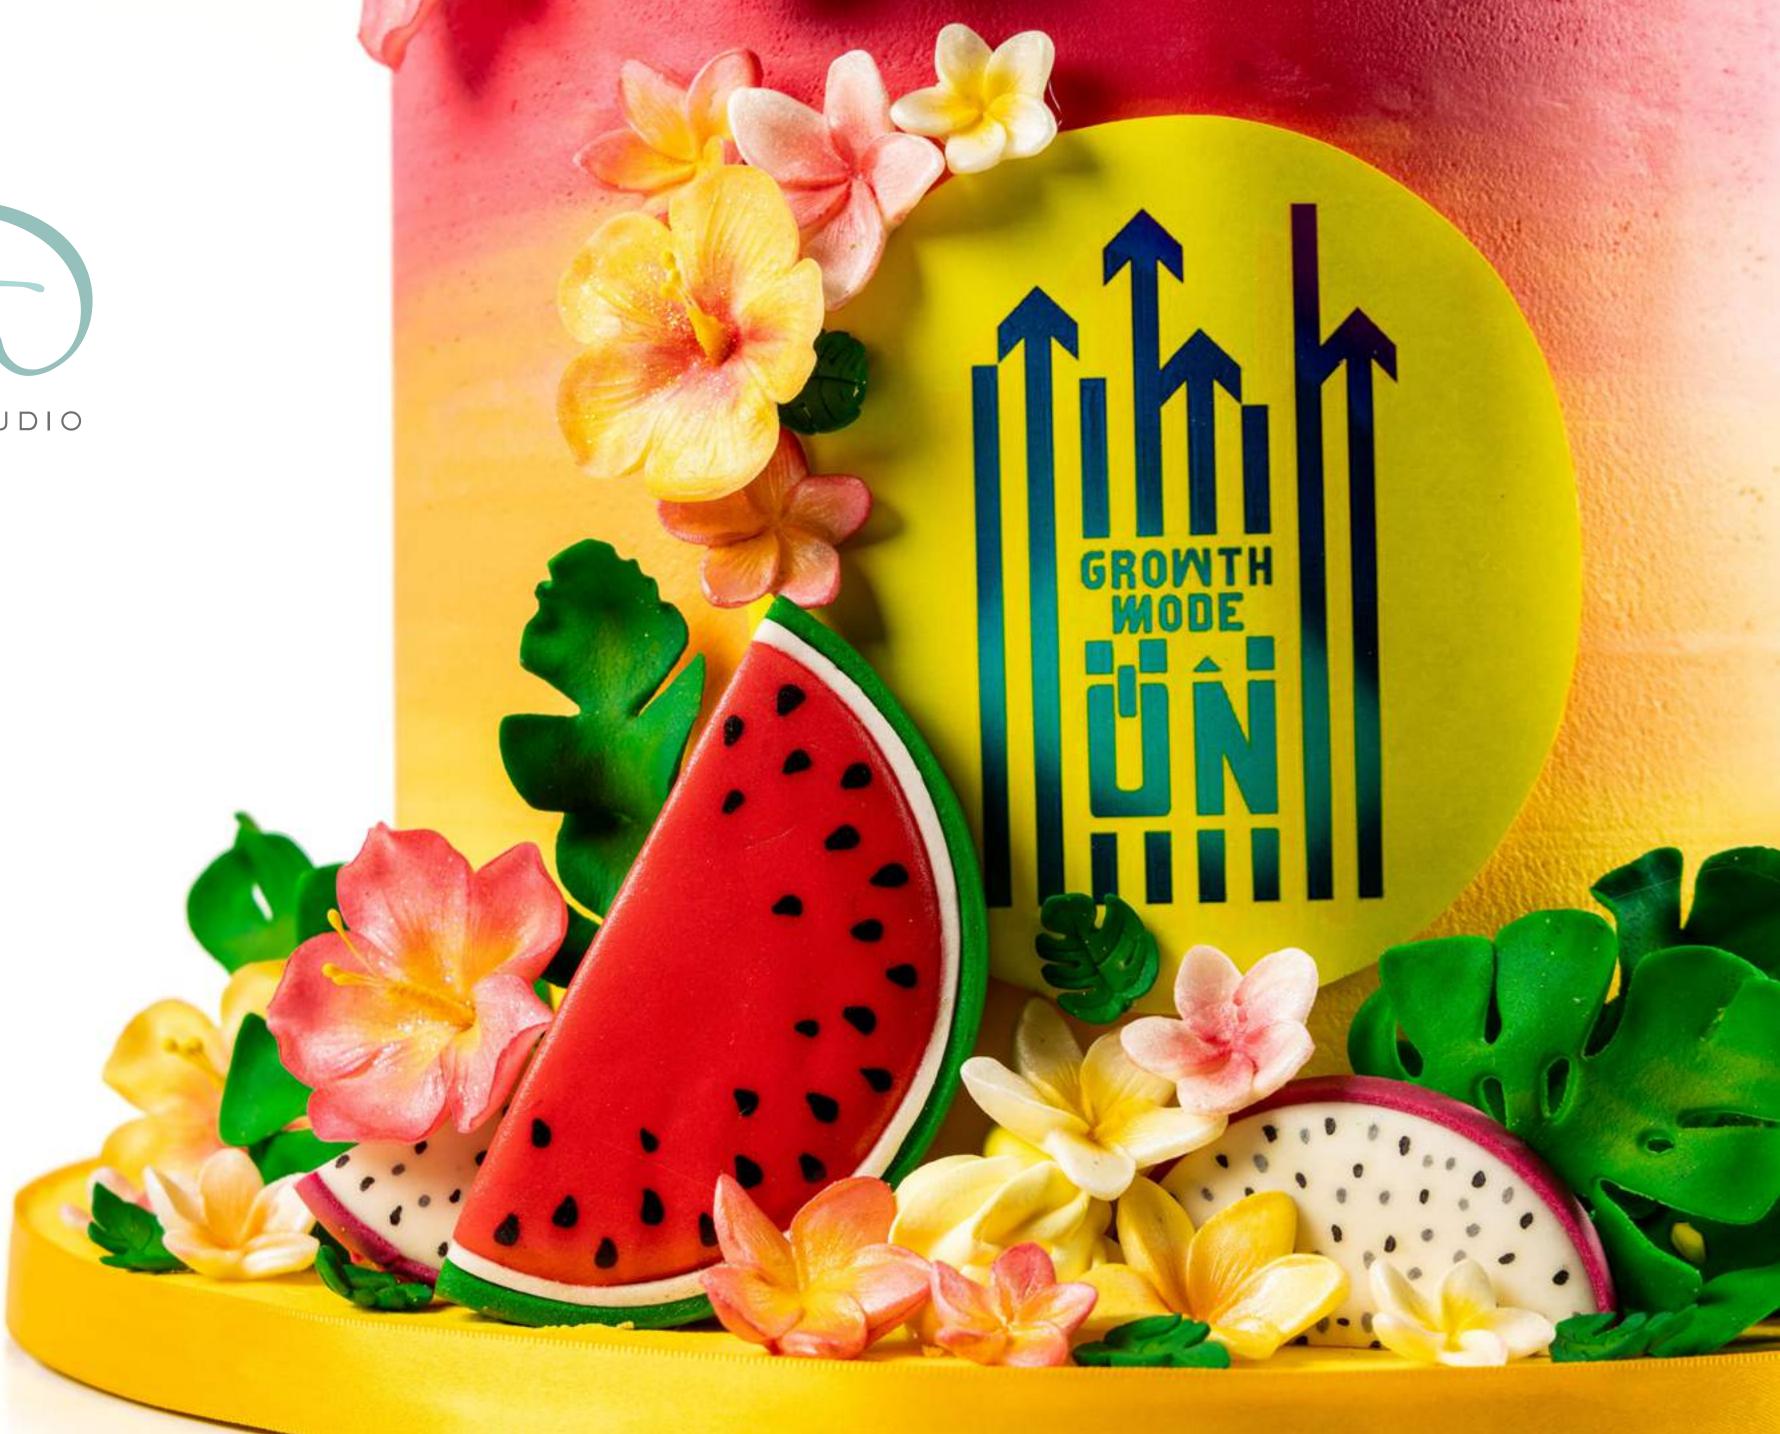

## TROPICAL CAKE

SINGLE TIER 6" x 6" 8 - 10 SERVINGS

SINGLE TIER
7" x 7"
10 - 15 SERVINGS

SINGLE TIER 8" x 7" 15 - 20 SERVINGS