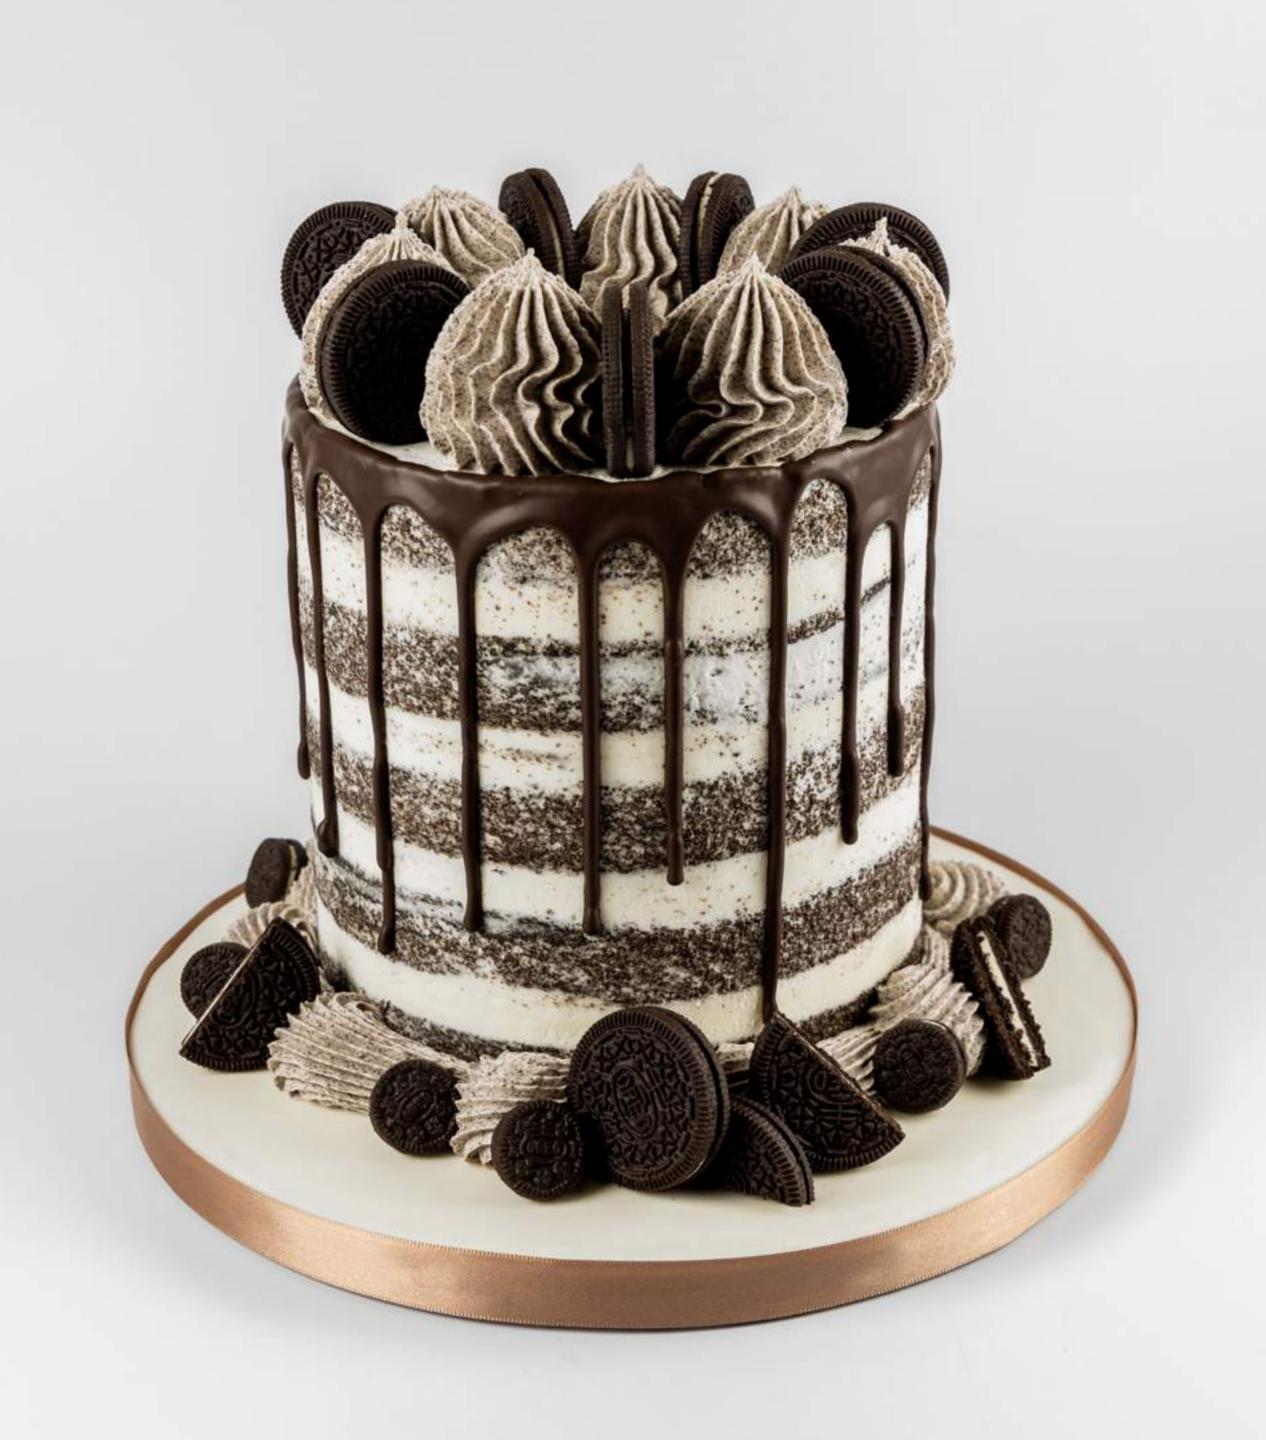

#### CONFETTI CAKE

SINGLE TIER 6" x 6" 8 - 10 SERVINGS

SINGLE TIER 7" x 7" 10 - 15 SERVINGS

SINGLE TIER 8" X 7" 15 - 20 SERVINGS

OREO CAKE SINGLE TIER 6" x 6" 8 - 10 SERVINGS

SINGLE TIER
7" x 7"
10 - 15 SERVINGS