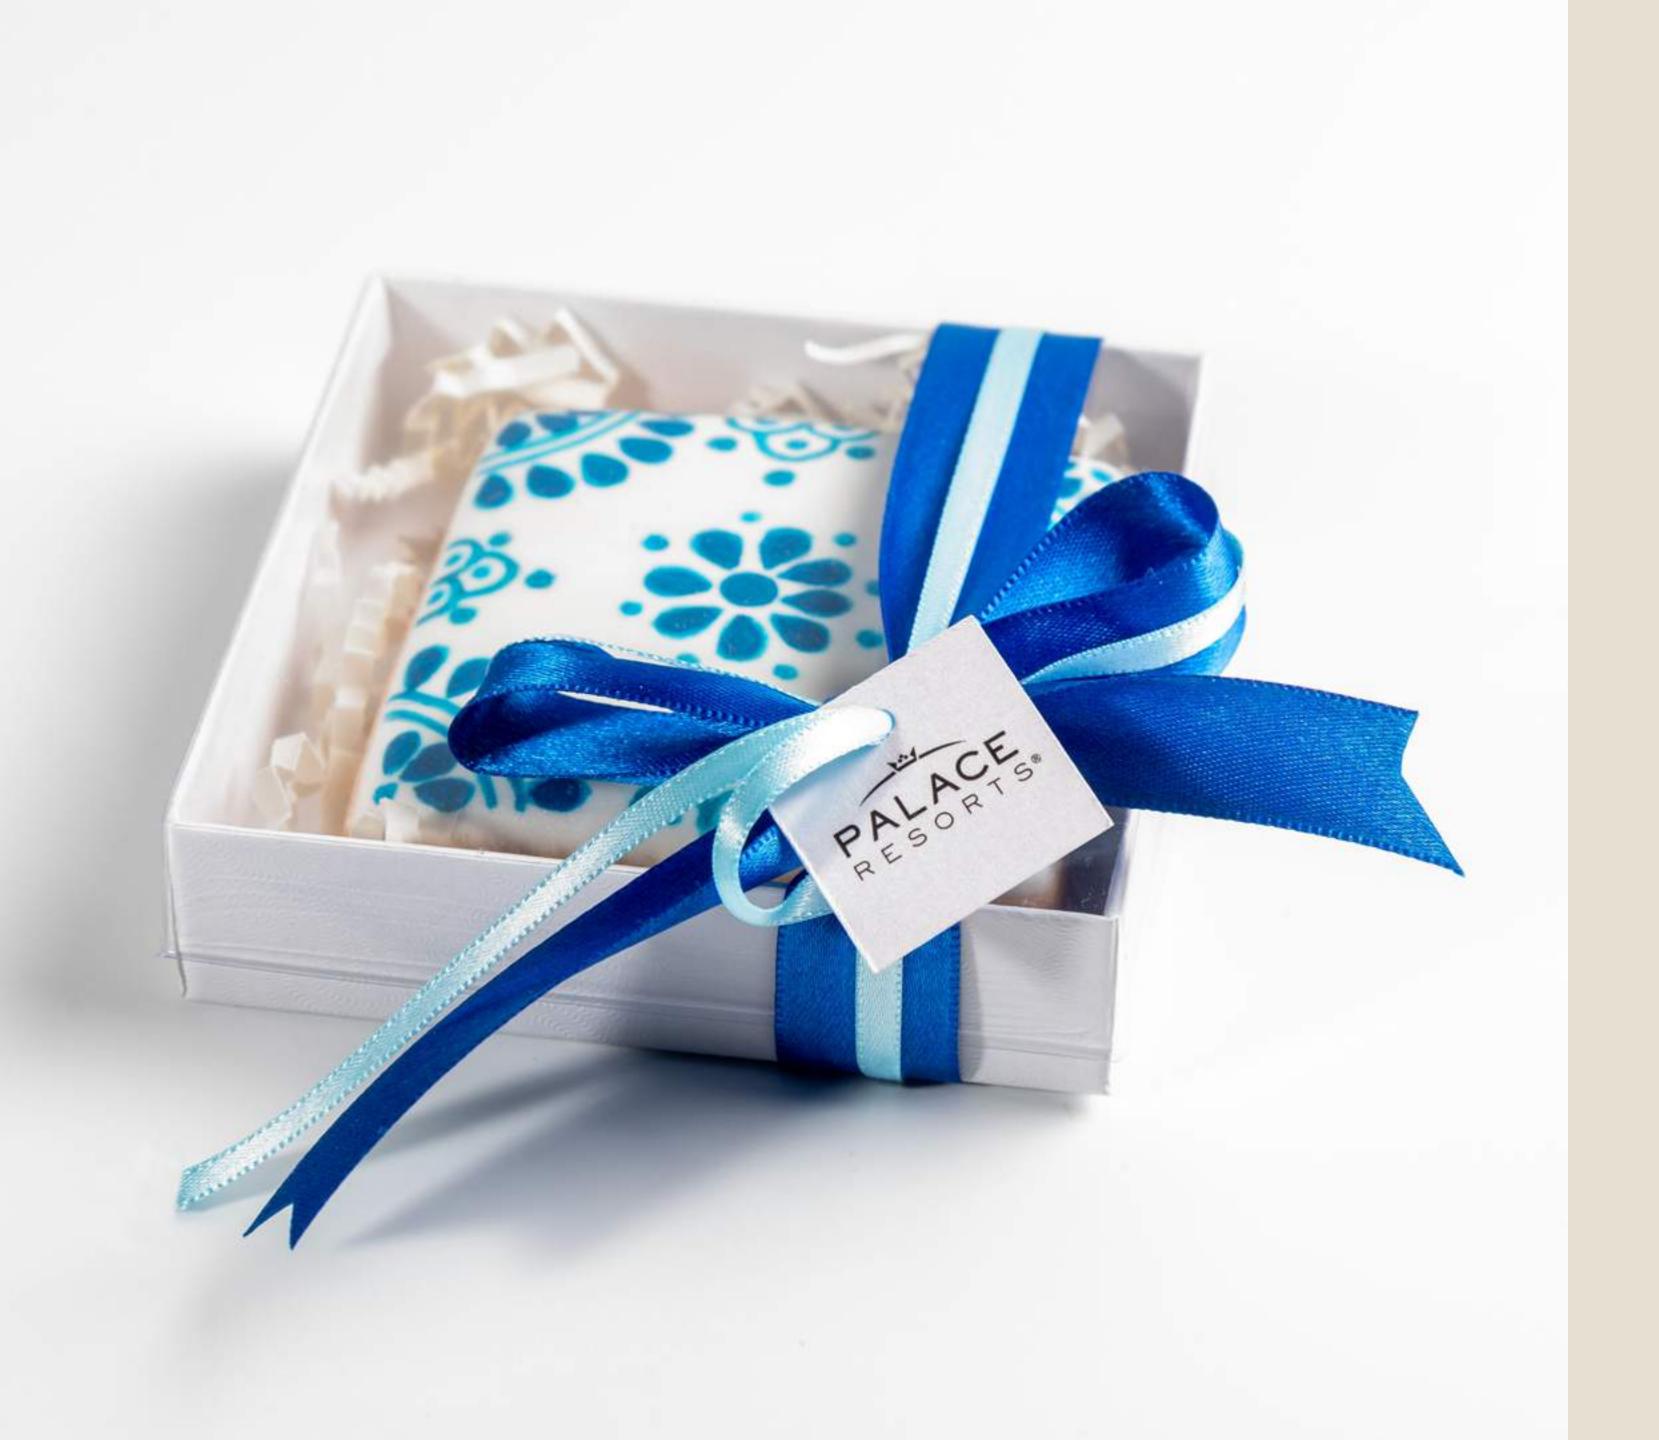

IER 6" x 6" 8 - 10 SERVINGS

SINGLE TIER 7" x 7" 10 - 15 SERVINGS

SINGLE TIER 8" X 7" 15 - 20 SERVINGS







### JAR CAKE

1 PIECE SINGLE SERVING









#### FLAVORS

VANILLA
CHOCOLATE
MARBLE
RED VELVET
CARROT

#### FILLINGS

VANILLA
DULCE DE LECHE
CHOCOLATE
GIANDUJA
MOCHA
CREAM CHEESE
STRAWBERRY
LIME
ORANGE
OREO

#### FROSTINGS

BUTTERCREAM FONDANT



PALACE RESORTS\* PALACE PALACE







### CUPCAKES

FLAVORS
VANILLA
CHOCOLATE
MARBLE
RED VELVET
CARROT

FILLINGS
VANILLA
CHOCOLATE
DULCE DE LECHE
CREAM CHEESE
MOCHA
LIME
ORANGE
STRAWBERRY
GIANDUJA
OREO

FROSTINGS FONDANT BUTTERCREAM





### CUPCAKE

CUSTOMIZED WITH LOGO

IN BOX

### CAKE BALLS

#### **FLAVORS**

CHOCOLATE
RED VELVET
VANILLA
BAILEYS
MOCHA
COCONUT



### CAKE BALL IN BOX





#### COKIE WITH LOGO

IN BAG 3.5" X 3.5"







## COKIE WITH LOGO

IN BOX 3.5" X 3.5"

#### COCKIE WITH LOGO

IN BOX 4" X 4"











### MACARONS

FLAVORS
VANILLA
STRAWBERRY
CHOCOLATE
COFFEE
RASPBERRY
PISTACHIO
PASSION FRUIT
PIÑA COLADA
MANGO
DULCE DE LECHE
LIME







### MACARON

BOX WITH LOGO





## MACARONS BOX WITH LOGO







### 

24 DONUTS
30 DONUTS





### DONUT WALL

56 DONUTS







### DONUT TOWER

FIVE LEVELS
75 PIECES

SEVEN LEVELS 120 PIECES

# SWEET









### MEXICAN CANDY BOX

CHOCOLATES BOX MINI COOKIES
BOX

**3" X 3"**CUSTOMIZED WITH LOGO

CONTAINS: ONE COCADA, ONE GLORIA, ONE AMARANTH AND HONEY ALEGRÍA, ONE PEANUT MAZAPAN **3" X 3"**CUSTOMIZED WITH LOGO

CONTAINS: ONE COCONUT & HAZELNUT
ROCHER, ONE CRANBERRY
& WHITE CHOCOLATE HAYSTACK,
ONE DARK CHOCOLATE & CARAMEL ALFAJOR,
ONE CHOCOLATE MACARON

**3" X 3"*