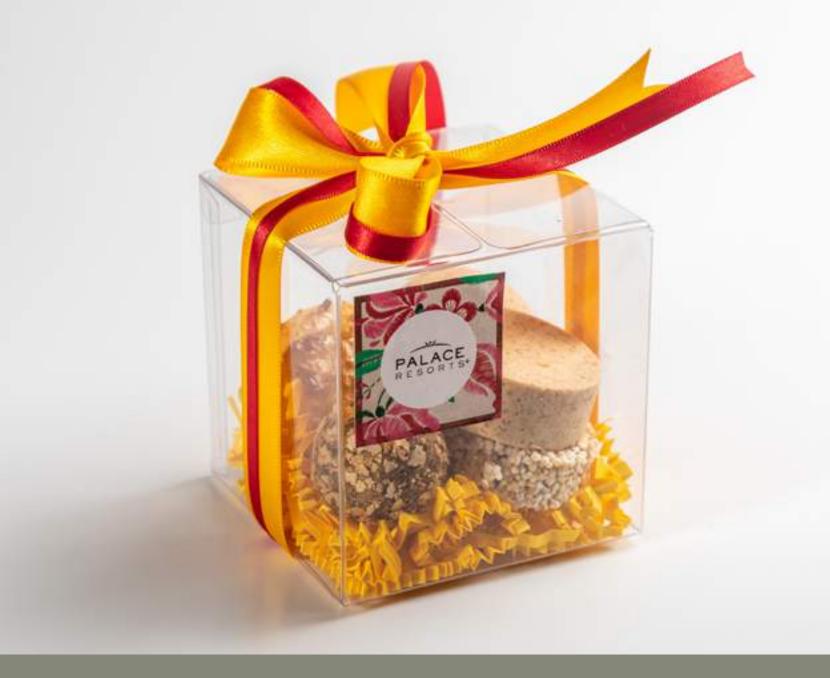

### MEXICAN CANDY BOX

CHOCOLATES BOX MINI COOKIES
BOX

**3" X 3"**CUSTOMIZED WITH LOGO

CONTAINS: ONE COCADA, ONE GLORIA, ONE AMARANTH AND HONEY ALEGRÍA, ONE PEANUT MAZAPAN **3" X 3"**CUSTOMIZED WITH LOGO

CONTAINS: ONE COCONUT & HAZELNUT
ROCHER, ONE CRANBERRY
& WHITE CHOCOLATE HAYSTACK,
ONE DARK CHOCOLATE & CARAMEL ALFAJOR,
ONE CHOCOLATE MACARON

**3" X 3"**CUSTOMIZED WITH LOGO

CONTAINS: ONE CHOCOLATE CHIP COOKIE,
ONE CHOCOLATE FUDGE
WITH NUTS COOKIE,
ONE PEANUT BUTTER COOKIE,
ONE CARAMEL & COCONUT ALFAJOR