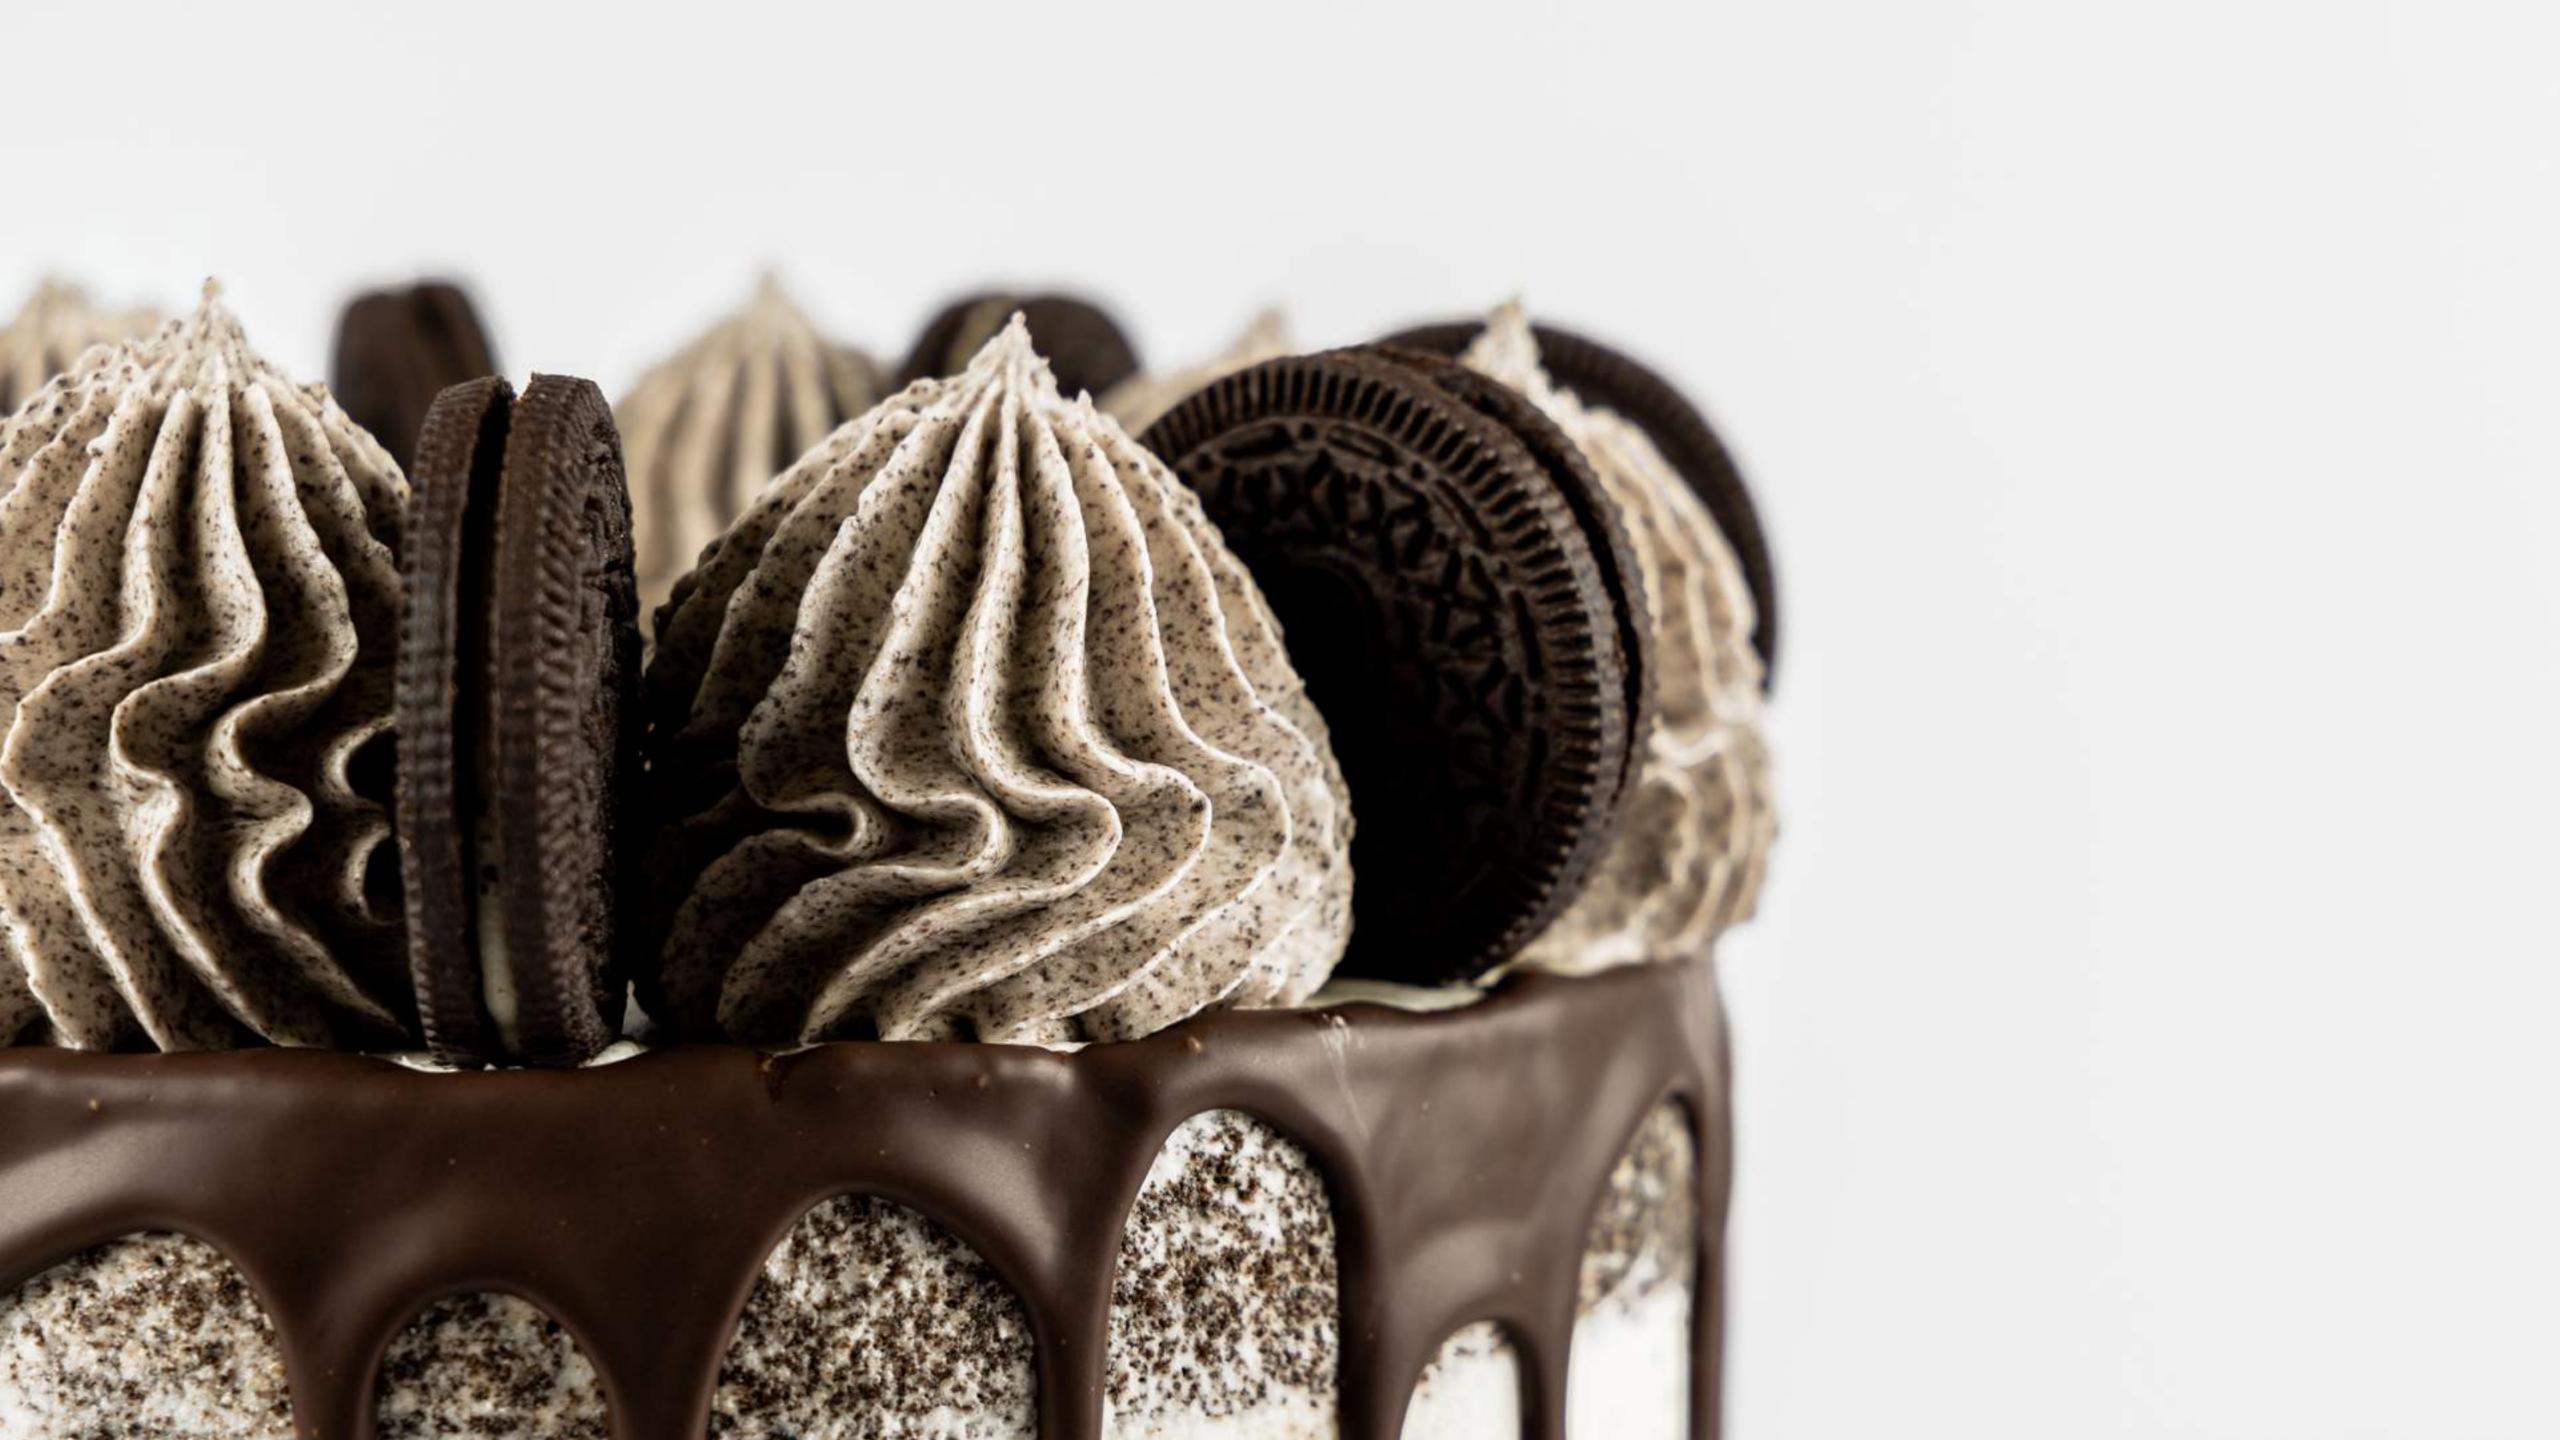

#### CONFETTI CAKE

SINGLE TIER 6" x 6" 8 - 10 SERVINGS

SINGLE TIER 7" x 7" 10 - 15 SERVINGS

SINGLE TIER 8" X 7" 15 - 20 SERVINGS

OREO CAKE SINGLE TIER 6" x 6" 8 - 10 SERVINGS

SINGLE TIER
7" x 7"
10 - 15 SERVINGS