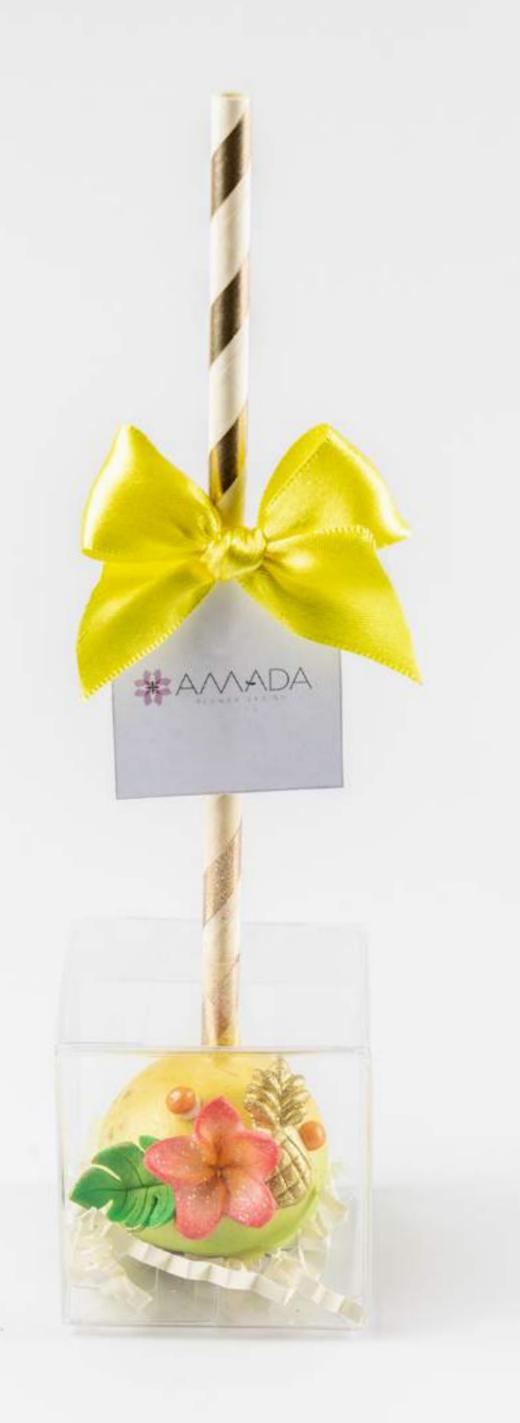

## TROPICAL CAKE

SINGLE TIER 6" x 6" 8 - 10 SERVINGS

SINGLE TIER
7" x 7"
10 - 15 SERVINGS

SINGLE TIER 8" x 7" 15 - 20 SERVINGS