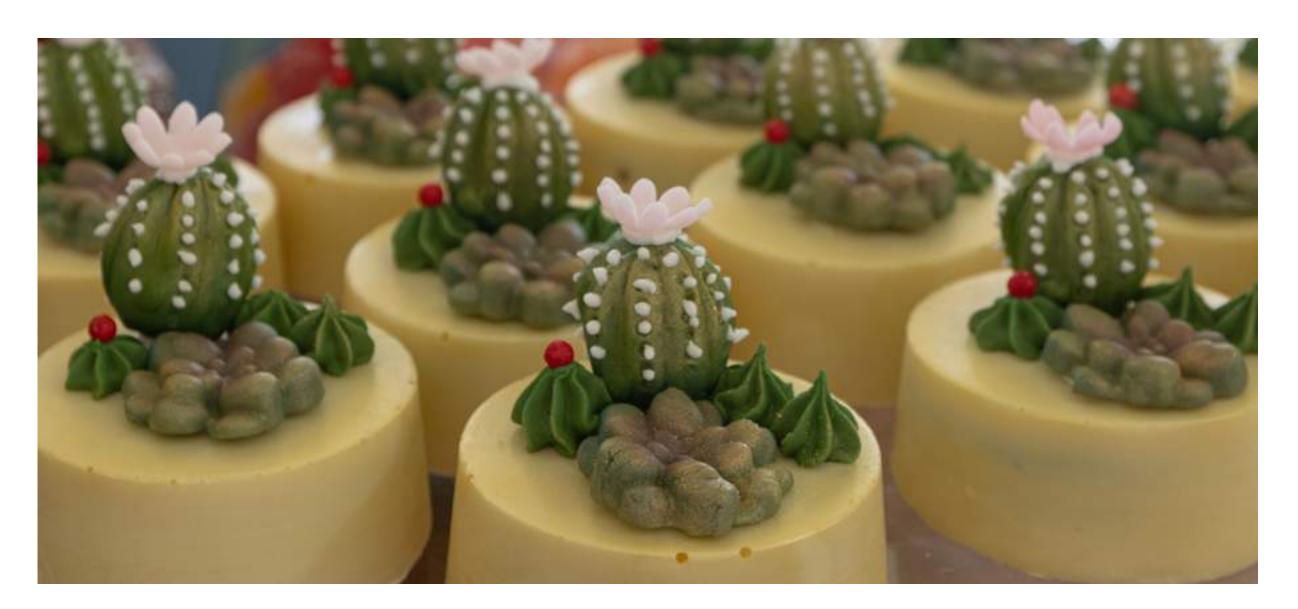

## TROPICAL CAKE

SINGLE TIER 6" x 6" 8 - 10 SERVINGS

SINGLE TIER
7" x 7"
10 - 15 SERVINGS

SINGLE TIER 8" x 7" 15 - 20 SERVINGS