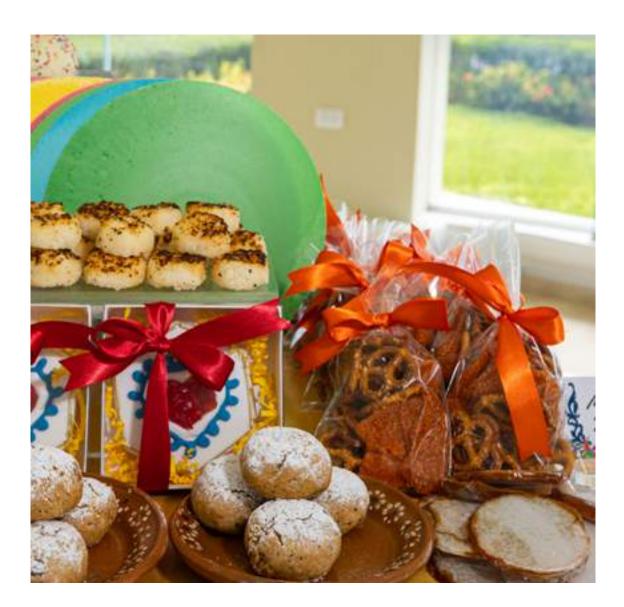

### MEXICAN CANDY BOX

CHOCOLATES BOX MINI COOKIES
BOX

**3" X 3"**CUSTOMIZED WITH LOGO

CONTAINS: ONE COCADA, ONE GLORIA, ONE AMARANTH AND HONEY ALEGRÍA, ONE PEANUT MAZAPAN **3" X 3"**CUSTOMIZED WITH LOGO

CONTAINS: ONE COCONUT & HAZELNUT
ROCHER, ONE CRANBERRY
& WHITE CHOCOLATE HAYSTACK,
ONE DARK CHOCOLATE & CARAMEL ALFAJOR,
ONE CHOCOLATE MACARON

**3" X 3"**CUSTOMIZED WITH LOGO

CONTAINS: ONE CHOCOLATE CHIP COOKIE,
ONE CHOCOLATE FUDGE
WITH NUTS COOKIE,
ONE PEANUT BUTTER COOKIE,
ONE CARAMEL & COCONUT ALFAJOR