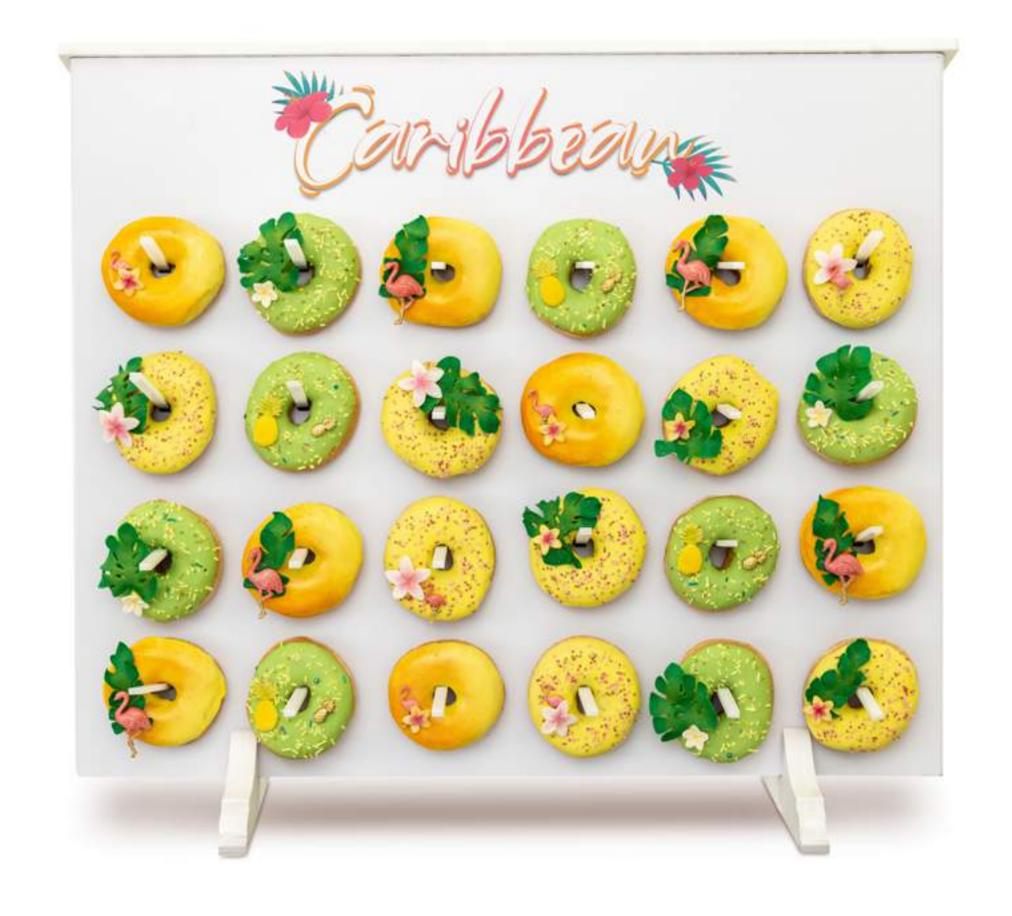

STRAWBERRY
LIME
ORANGE
OREO

#### FROSTINGS

BUTTERCREAM FONDANT



PALACE RESORTS\* PALACE PALACE







### CUPCAKES

FLAVORS
VANILLA
CHOCOLATE
MARBLE
RED VELVET
CARROT

FILLINGS
VANILLA
CHOCOLATE
DULCE DE LECHE
CREAM CHEESE
MOCHA
LIME
ORANGE
STRAWBERRY
GIANDUJA
OREO

FROSTINGS FONDANT BUTTERCREAM





### CUPCAKE

CUSTOMIZED WITH LOGO

IN BOX

### CAKE BALLS

#### **FLAVORS**

CHOCOLATE
RED VELVET
VANILLA
BAILEYS
MOCHA
COCONUT



### CAKE BALL IN BOX





#### COKIE WITH LOGO

IN BAG 3.5" X 3.5"







## COKIE WITH LOGO

IN BOX 3.5" X 3.5"

#### COCKIE WITH LOGO

IN BOX 4" X 4"











### MACARONS

FLAVORS
VANILLA
STRAWBERRY
CHOCOLATE
COFFEE
RASPBERRY
PISTACHIO
PASSION FRUIT
PIÑA COLADA
MANGO
DULCE DE LECHE
LIME







### MACARON

BOX WITH LOGO





## MACARONS BOX WITH LOGO







### 

24 DONUTS
30 DONUTS





### DONUT WALL

56 DONUTS







### DONUT TOWER

FIVE LEVELS
75 PIECES

SEVEN LEVELS 120 PIECES

# SWEET









### MEXICAN CANDY BOX

CHOCOLATES BOX MINI COOKIES
BOX

**3" X 3"**CUSTOMIZED WITH LOGO

CONTAINS: ONE COCADA, ONE GLORIA, ONE AMARANTH AND HONEY ALEGRÍA, ONE PEANUT MAZAPAN **3" X 3"**CUSTOMIZED WITH LOGO

CONTAINS: ONE COCONUT & HAZELNUT
ROCHER, ONE CRANBERRY
& WHITE CHOCOLATE HAYSTACK,
ONE DARK CHOCOLATE & CARAMEL ALFAJOR,
ONE CHOCOLATE MACARON

**3" X 3"**CUSTOMIZED WITH LOGO

CONTAINS: ONE CHOCOLATE CHIP COOKIE,
ONE CHOCOLATE FUDGE
WITH NUTS COOKIE,
ONE PEANUT BUTTER COOKIE,
ONE CARAMEL & COCONUT ALFAJOR



### 

#### BIRTHDAY BOX

CAKEPOP, BIRTHDAY COOKIE, CHOCOLATES, PRETZELS, MERINGUES





#### ROMANTIC BOX

CAKEPOP, ROMANTIC COOKIE, C