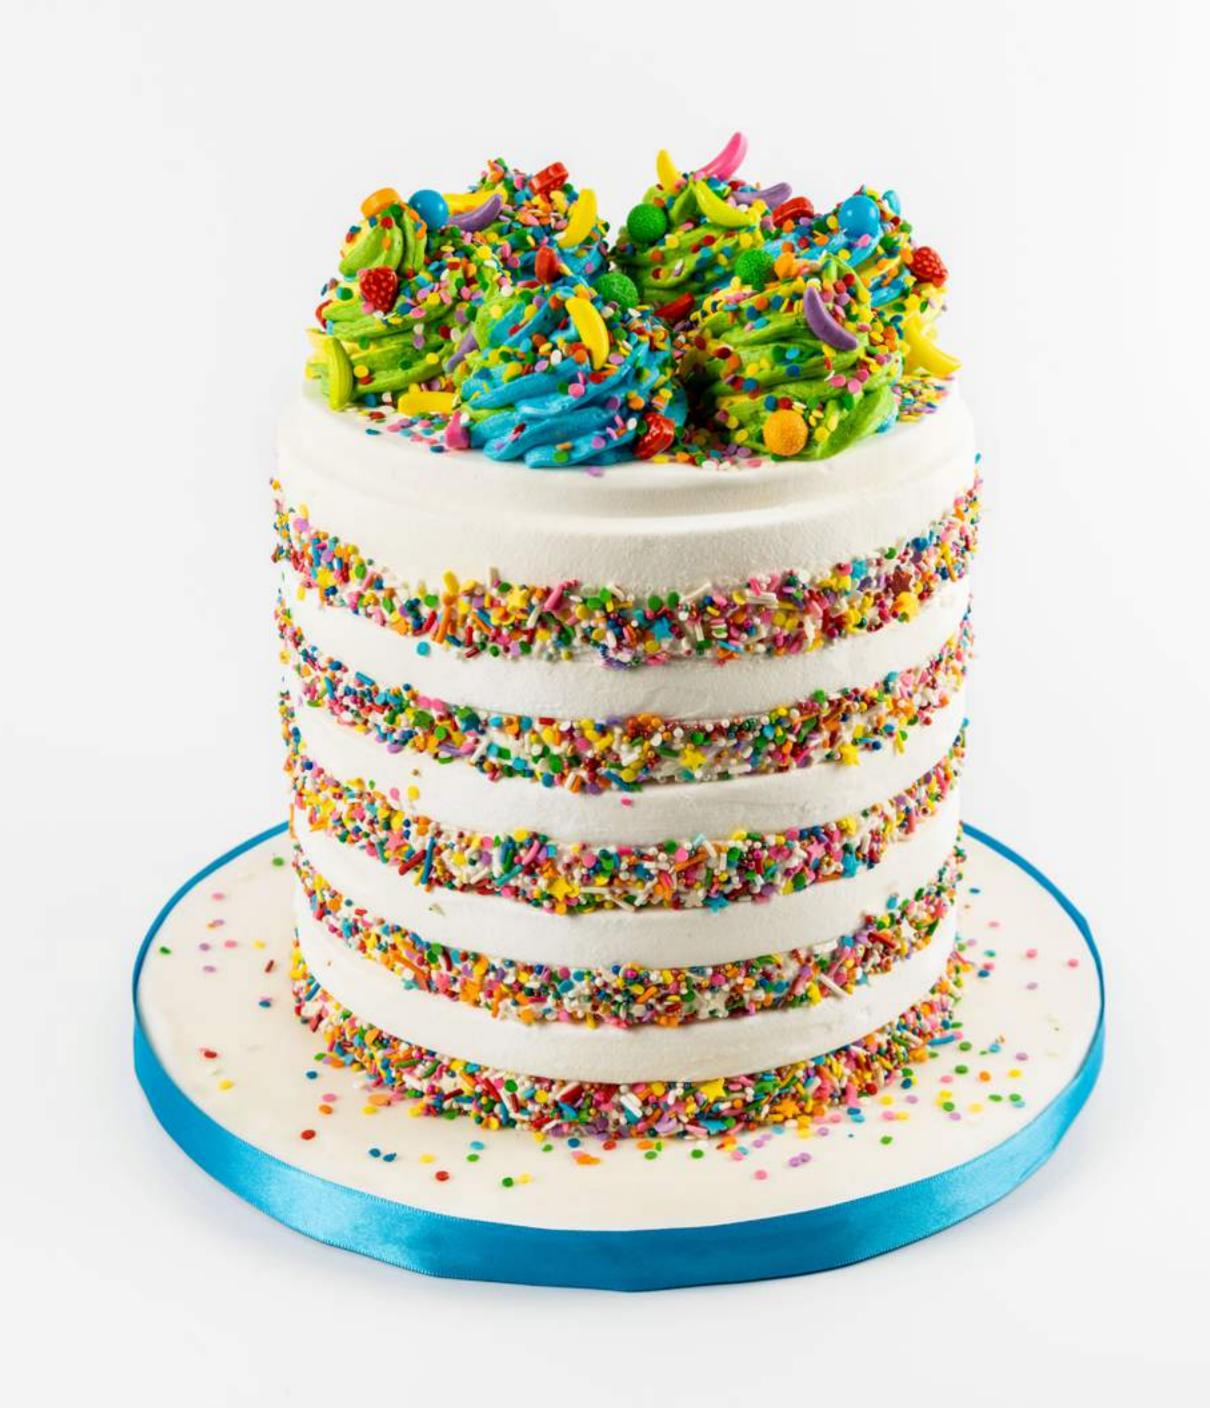

#### CONFETTI CAKE

SINGLE TIER 6" x 6" 8 - 10 SERVINGS

SINGLE TIER 7" x 7" 10 - 15 SERVINGS

SINGLE TIER 8" X 7" 15 - 20 SERVINGS

OREO CAKE SINGLE TIER 6" x 6" 8 - 10 SERVINGS

SINGLE TIER
7" x 7"
10 - 15 SERVINGS