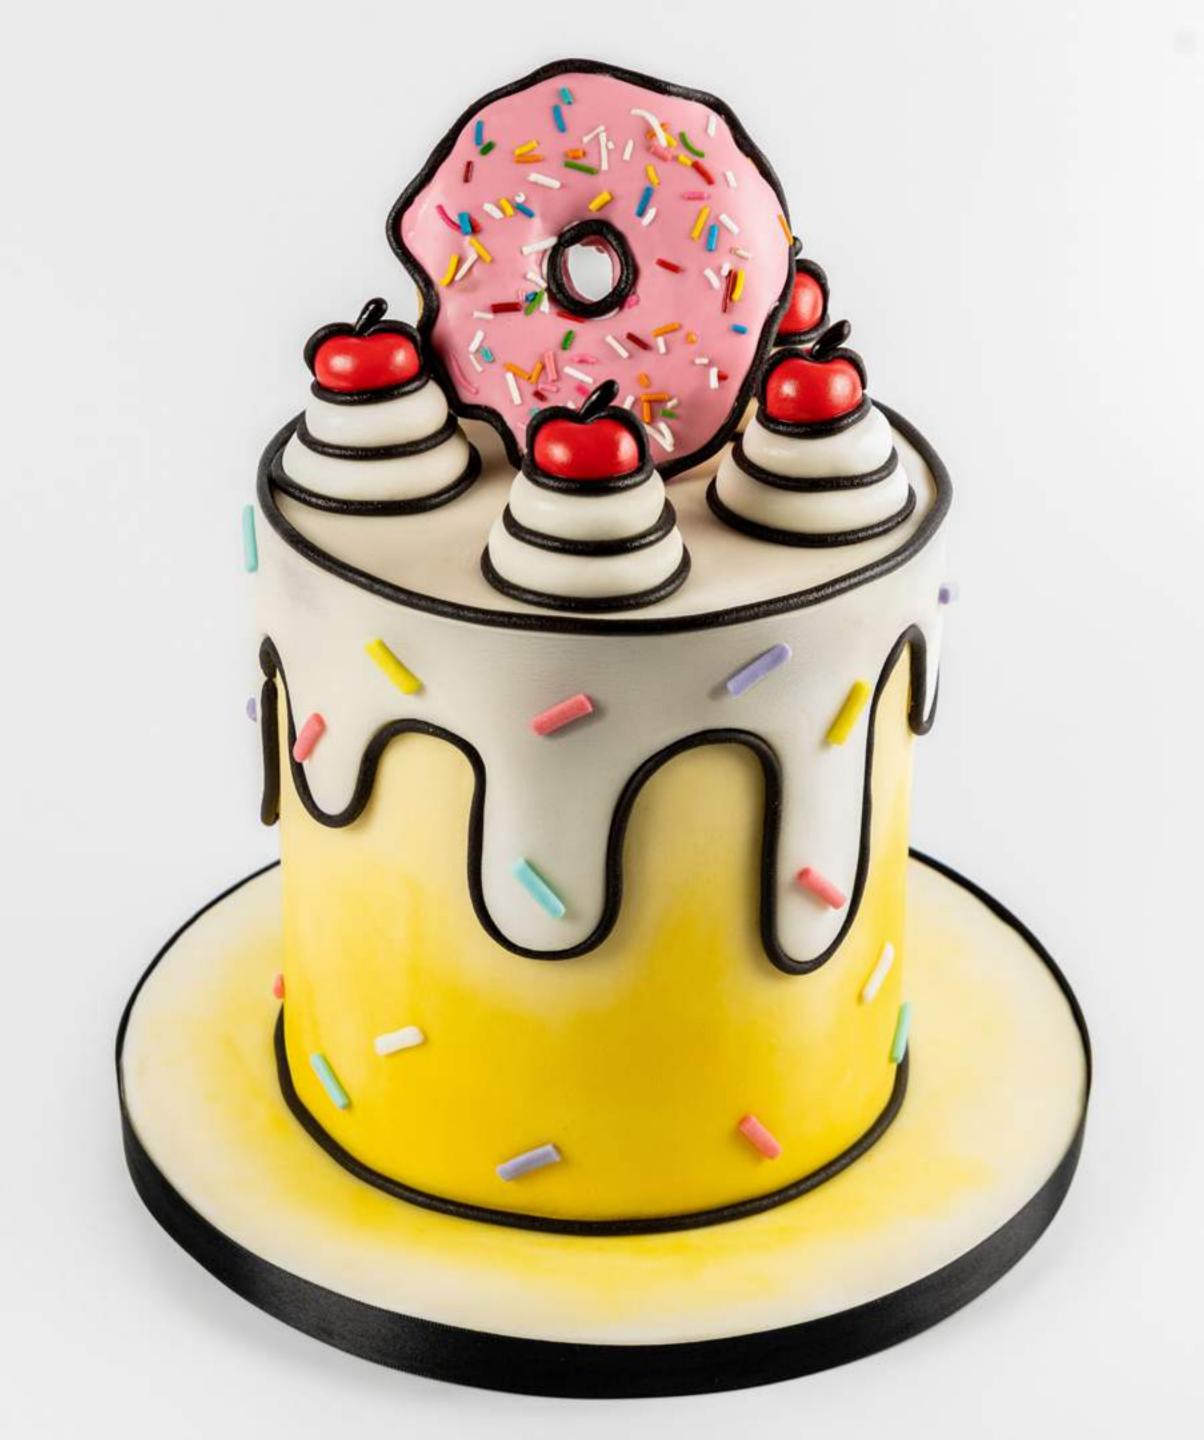

15 SERVINGS

SINGLE TIER 8" X 7" 15 - 20 SERVINGS







## TROPICAL CAKE

SINGLE TIER 6" x 6" 8 - 10 SERVINGS

SINGLE TIER
7" x 7"
10 - 15 SERVINGS

SINGLE TIER 8" x 7" 15 - 20 SERVINGS







## CANDYLAND CAKE

TWO TIERS 40 - 70 SERVINGS







## GRASE CAKE

THREE TIERS 75 - 100 SERVINGS





## I ATRIA CAKE

THREE TIERS 75 - 100 SERVINGS









## IMEXICAN CAKE

FOUR TIERS 100 - 150 SERVINGS







#### CONFETTI CAKE

SINGLE TIER 6" x 6" 8 - 10 SERVINGS

SINGLE TIER 7" x 7" 10 - 15 SERVINGS

SINGLE TIER 8" X 7" 15 - 20 SERVINGS







OREO CAKE SINGLE TIER 6" x 6" 8 - 10 SERVINGS

SINGLE TIER
7" x 7"
10 - 15 SERVINGS

SINGLE TIER 8" x 7" 15 - 20 SERVINGS





# COME CAKE

SINGLE TIER 6" x 6" 8 - 10 SERVINGS

SINGLE TIER 7" x 7" 10 - 15 SERVINGS

SINGLE TIER 8" X 7" 15 - 20 SERVINGS







### JAR CAKE

1 PIECE SINGLE SERVING









#### FLAVORS

VANILLA
CHOCOLATE
MARBLE
RED VELVET
CARROT

#### FILLINGS

VANILLA
DULCE DE LECHE
CHOCOLATE
GIANDUJA
MOCHA
CREAM CHEESE
STRAWBERRY
LIME
ORANGE
OREO

#### FROSTINGS

BUTTERCREAM FONDANT



PALACE RESORTS\* PALACE PALACE







### CUPCAKES

FLAVORS
VANILLA
CHOCOLATE
MARBLE
RED VELVET
CARROT

FILLINGS
VANILLA
CHOCOLATE
DULCE DE LECHE
CREAM CHEESE
MOCHA
LIME
ORANGE
STRAWBERRY
GIANDUJA
OREO

FROSTINGS FONDANT BUTTERCREAM





### CUPCAKE

CUSTOMIZED WITH LOGO

IN BOX

### CAKE BALLS

#### **FLAVORS**

CHOCOLATE
RED VELVET
VANILLA
BAILEYS
MOCHA
COCONUT



### CAKE BALL IN BOX





#### COKIE WITH LOGO

IN BAG 3.5" X 3.5"







## COKIE WITH LOGO

IN BOX 3.5" X 3.5"

#### COCKIE WITH LOGO

IN BOX 4" X 4"











### MACARONS