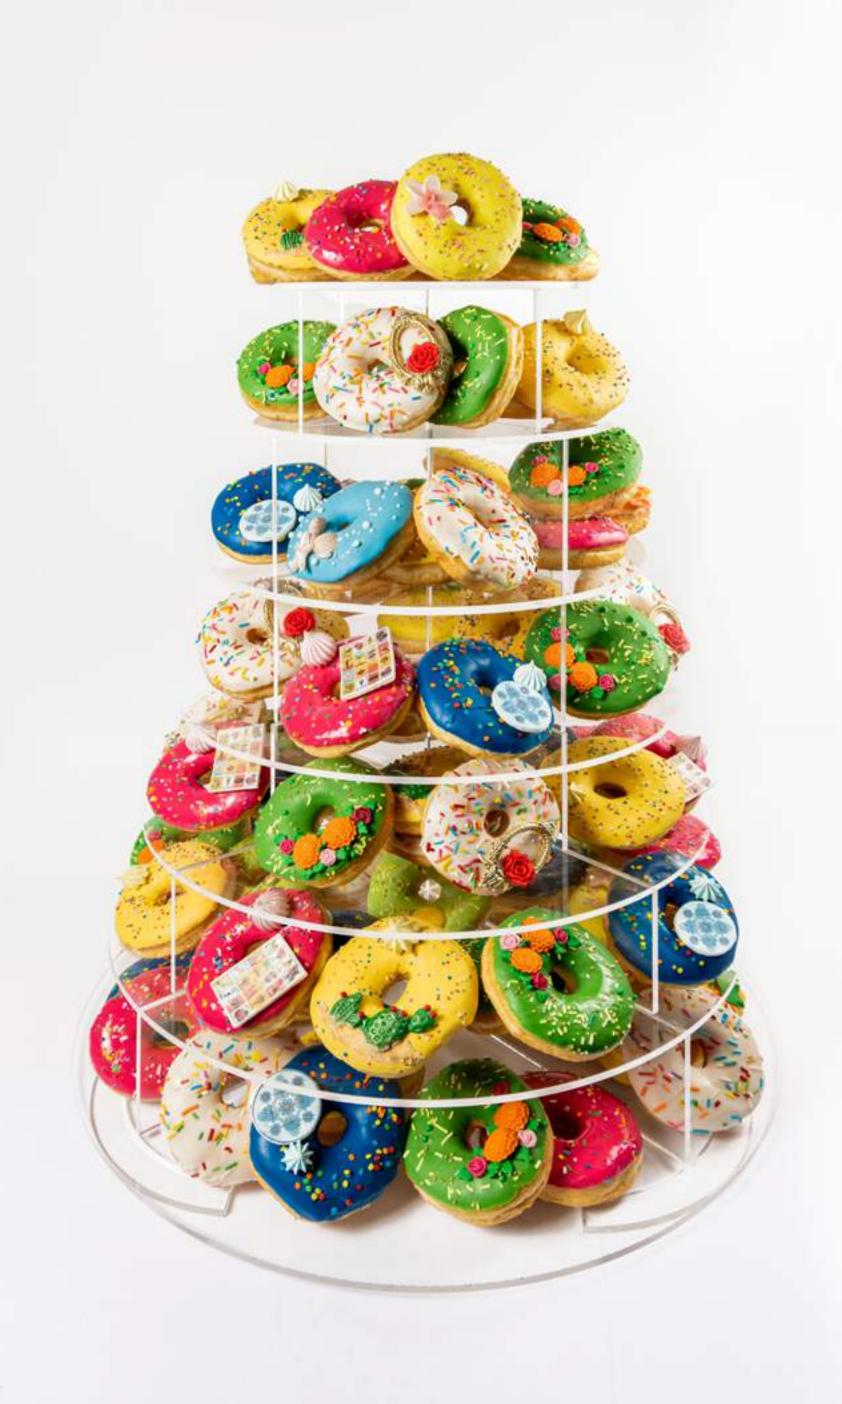

NT



PALACE RESORTS\* PALACE PALACE







### CUPCAKES

FLAVORS
VANILLA
CHOCOLATE
MARBLE
RED VELVET
CARROT

FILLINGS
VANILLA
CHOCOLATE
DULCE DE LECHE
CREAM CHEESE
MOCHA
LIME
ORANGE
STRAWBERRY
GIANDUJA
OREO

FROSTINGS FONDANT BUTTERCREAM





### CUPCAKE

CUSTOMIZED WITH LOGO

IN BOX

### CAKE BALLS

#### **FLAVORS**

CHOCOLATE
RED VELVET
VANILLA
BAILEYS
MOCHA
COCONUT



### CAKE BALL IN BOX





#### COKIE WITH LOGO

IN BAG 3.5" X 3.5"







## COKIE WITH LOGO

IN BOX 3.5" X 3.5"

#### COCKIE WITH LOGO

IN BOX 4" X 4"











### MACARONS

FLAVORS
VANILLA
STRAWBERRY
CHOCOLATE
COFFEE
RASPBERRY
PISTACHIO
PASSION FRUIT
PIÑA COLADA
MANGO
DULCE DE LECHE
LIME







### MACARON

BOX WITH LOGO





## MACARONS BOX WITH LOGO







### 

24 DONUTS
30 DONUTS





### DONUT WALL

56 DONUTS







### DONUT TOWER

FIVE LEVELS
75 PIECES

SEVEN LEVELS 120 PIECES

# SWEET









### MEXICAN CANDY BOX

CHOCOLATES BOX MINI COOKIES
BOX

**3" X 3"**CUSTOMIZED WITH LOGO

CONTAINS: ONE COCADA, ONE GLORIA, ONE AMARANTH AND HONEY ALEGRÍA, ONE PEANUT MAZAPAN **3" X 3"**CUSTOMIZED WITH LOGO

CONTAINS: ONE COCONUT & HAZELNUT
ROCHER, ONE CRANBERRY
& WHITE CHOCOLATE HAYSTACK,
ONE DARK CHOCOLATE & CARAMEL ALFAJOR,
ONE CHOCOLATE MACARON

**3" X 3"**CUSTOMIZED WITH LOGO

CONTAINS: ONE CHOCOLATE CHIP COOKIE,
ONE CHOCOLATE FUDGE
WITH NUTS COOKIE,
ONE PEANUT BUTTER COOKIE,
ONE CARAMEL & COCONUT ALFAJOR



### 

#### BIRTHDAY BOX

CAKEPOP, BIRTHDAY COOKIE, CHOCOLATES, PRETZELS, MERINGUES





#### ROMANTIC BOX

CAKEPOP, ROMANTIC COOKIE, CHOCOLATES, PRETZELS, MERINGUES







## GALACTIC 100 PAX