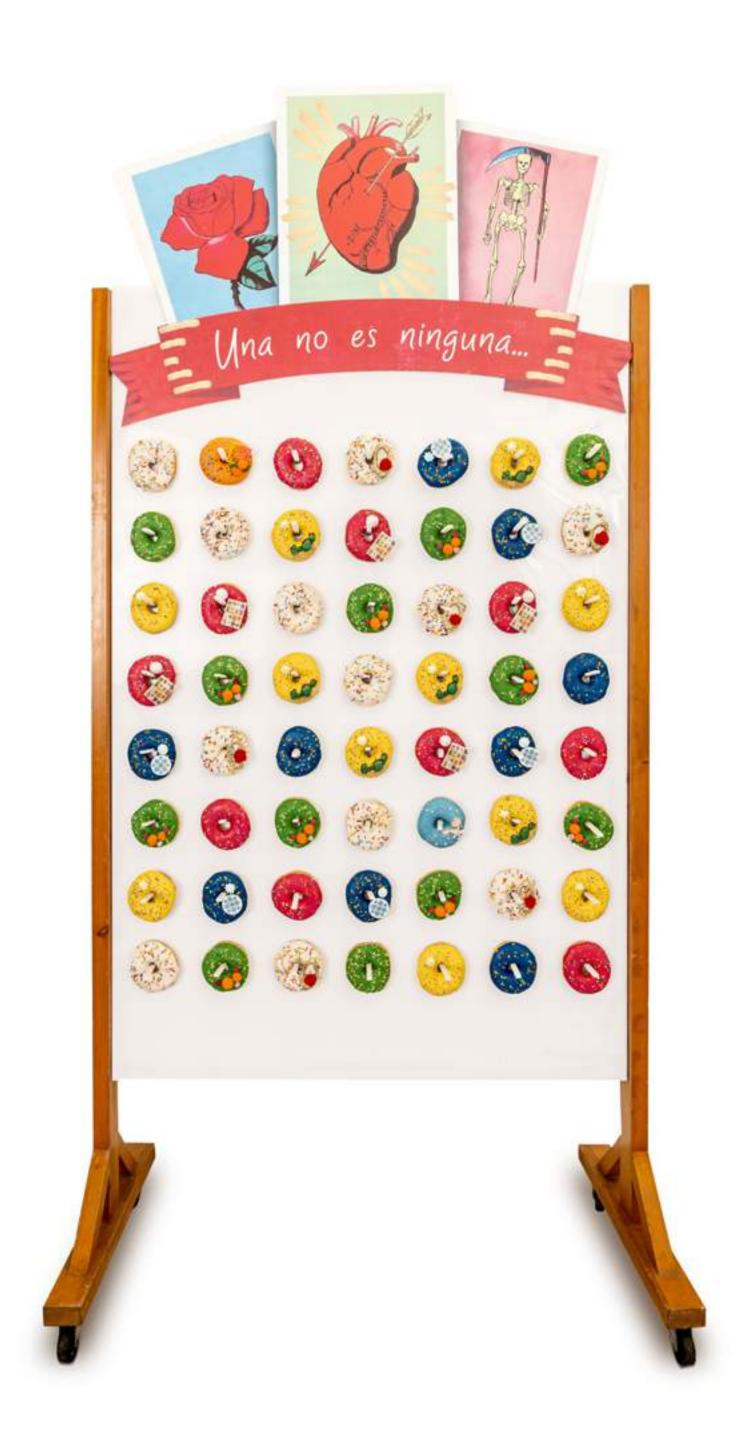

DANT



PALACE RESORTS\* PALACE PALACE







### CUPCAKES

FLAVORS
VANILLA
CHOCOLATE
MARBLE
RED VELVET
CARROT

FILLINGS
VANILLA
CHOCOLATE
DULCE DE LECHE
CREAM CHEESE
MOCHA
LIME
ORANGE
STRAWBERRY
GIANDUJA
OREO

FROSTINGS FONDANT BUTTERCREAM





### CUPCAKE

CUSTOMIZED WITH LOGO

IN BOX

### CAKE BALLS

#### **FLAVORS**

CHOCOLATE
RED VELVET
VANILLA
BAILEYS
MOCHA
COCONUT



### CAKE BALL IN BOX





#### COKIE WITH LOGO

IN BAG 3.5" X 3.5"







## COKIE WITH LOGO

IN BOX 3.5" X 3.5"

#### COCKIE WITH LOGO

IN BOX 4" X 4"











### MACARONS

FLAVORS
VANILLA
STRAWBERRY
CHOCOLATE
COFFEE
RASPBERRY
PISTACHIO
PASSION FRUIT
PIÑA COLADA
MANGO
DULCE DE LECHE
LIME







### MACARON

BOX WITH LOGO





## MACARONS BOX WITH LOGO







### 

24 DONUTS
30 DONUTS





### DONUT WALL

56 DONUTS







### DONUT TOWER

FIVE LEVELS
75 PIECES

SEVEN LEVELS 120 PIECES

# SWEET









### MEXICAN CANDY BOX

CHOCOLATES BOX MINI COOKIES
BOX

**3" X 3"**CUSTOMIZED WITH LOGO

CONTAINS: ONE COCADA, ONE GLORIA, ONE AMARANTH AND HONEY ALEGRÍA, ONE PEANUT MAZAPAN **3" X 3"**CUSTOMIZED WITH LOGO

CONTAINS: ONE COCONUT & HAZELNUT
ROCHER, ONE CRANBERRY
& WHITE CHOCOLATE HAYSTACK,
ONE DARK CHOCOLATE & CARAMEL ALFAJOR,
ONE CHOCOLATE MACARON

**3" X 3"**CUSTOMIZED WITH LOGO

CONTAINS: ONE CHOCOLATE CHIP COOKIE,
ONE CHOCOLATE FUDGE
WITH NUTS COOKIE,
ONE PEANUT BUTTER COOKIE,
ONE CARAMEL & COCONUT ALFAJOR



### 

#### BIRTHDAY BOX

CAKEPOP, BIRTHDAY COOKIE, CHOCOLATES, PRETZELS, MERINGUES





#### ROMANTIC BOX

CAKEPOP, ROMANTIC COOKIE, CHOCOLATES, PRETZELS, MERINGUES







## GALACTIC 100 PAX