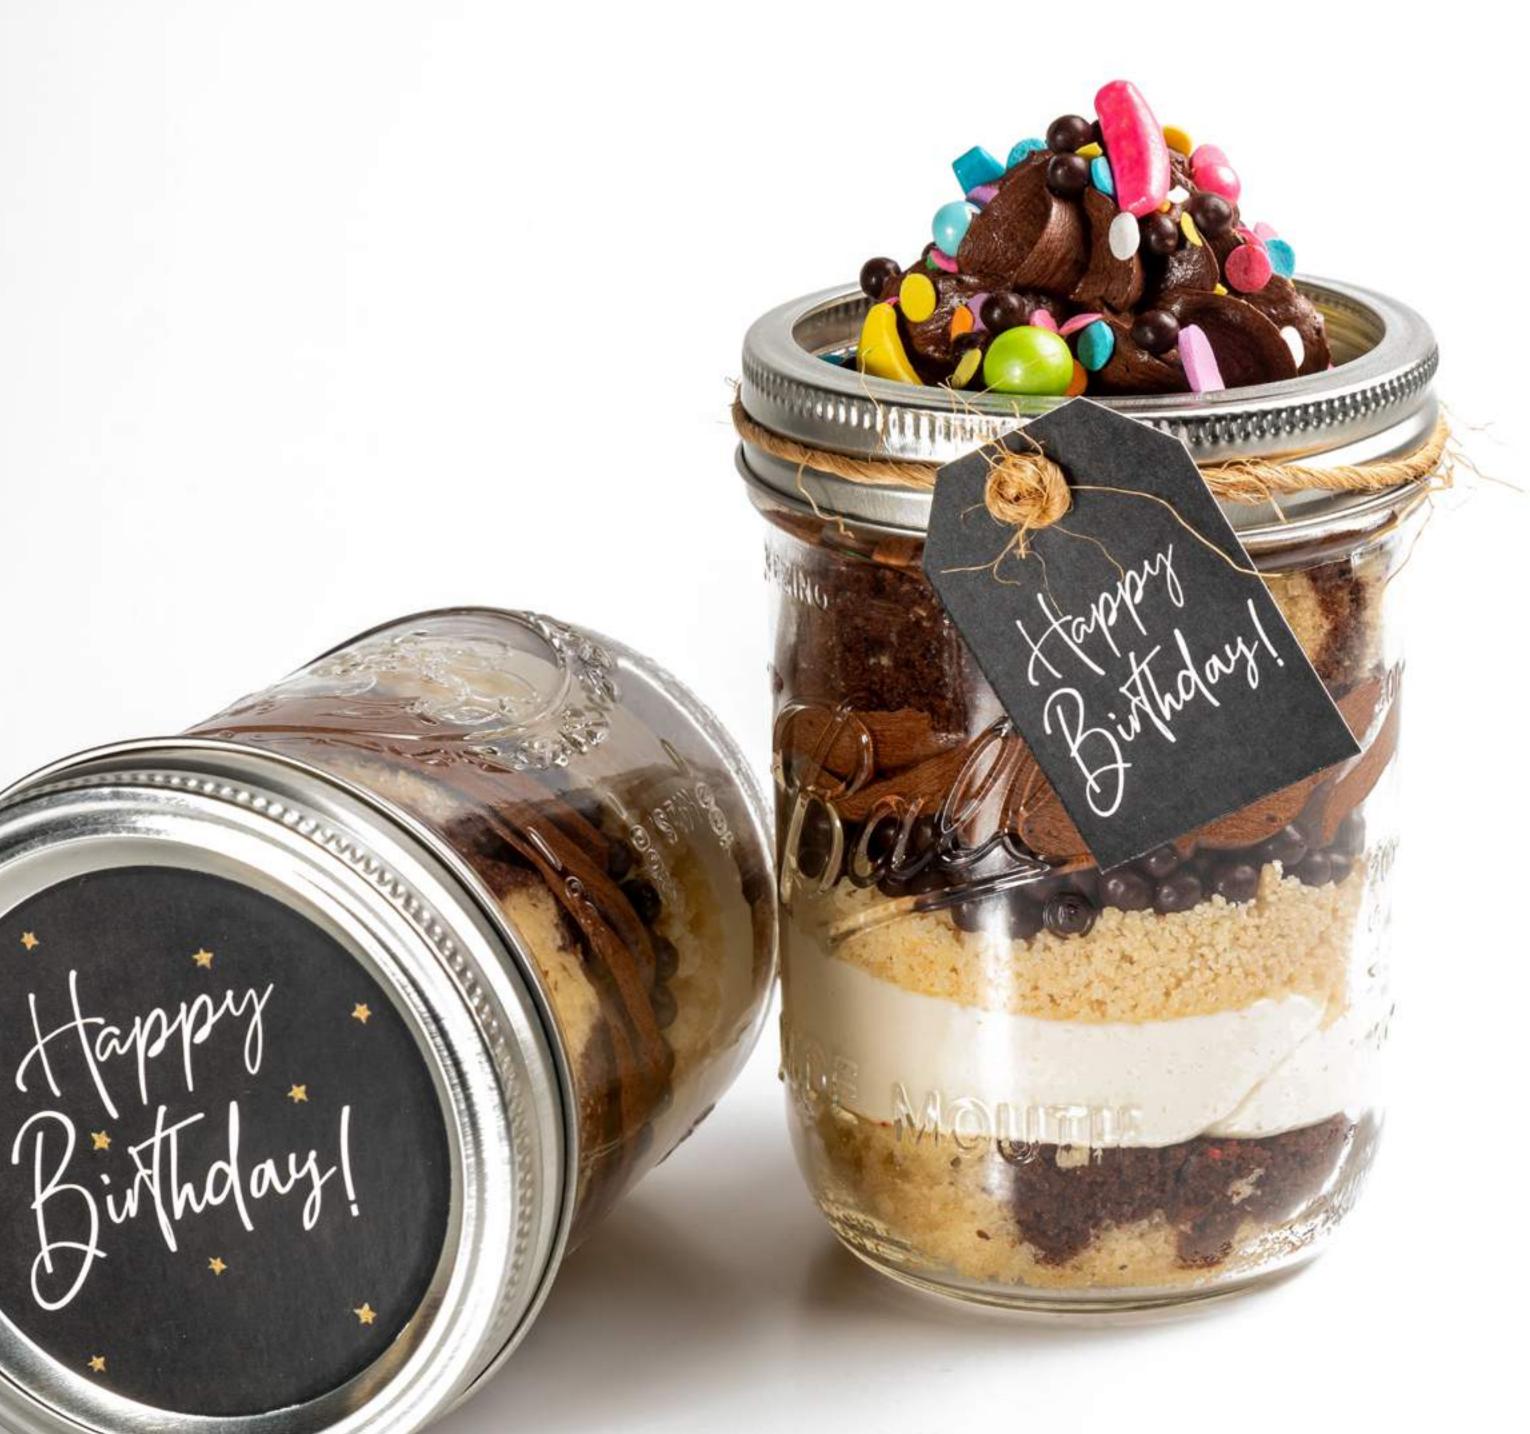

### JAR CAKE

1 PIECE SINGLE SERVING

#### FLAVORS

VANILLA
CHOCOLATE
MARBLE
RED VELVET
CARROT

#### FILLINGS

VANILLA
DULCE DE LECHE
CHOCOLATE
GIANDUJA
MOCHA
CREAM CHEESE
STRAWBERRY
LIME
ORANGE
OREO

#### FROSTINGS

BUTTERCREAM FONDANT

PALACE RESORTS\* PALACE PALACE