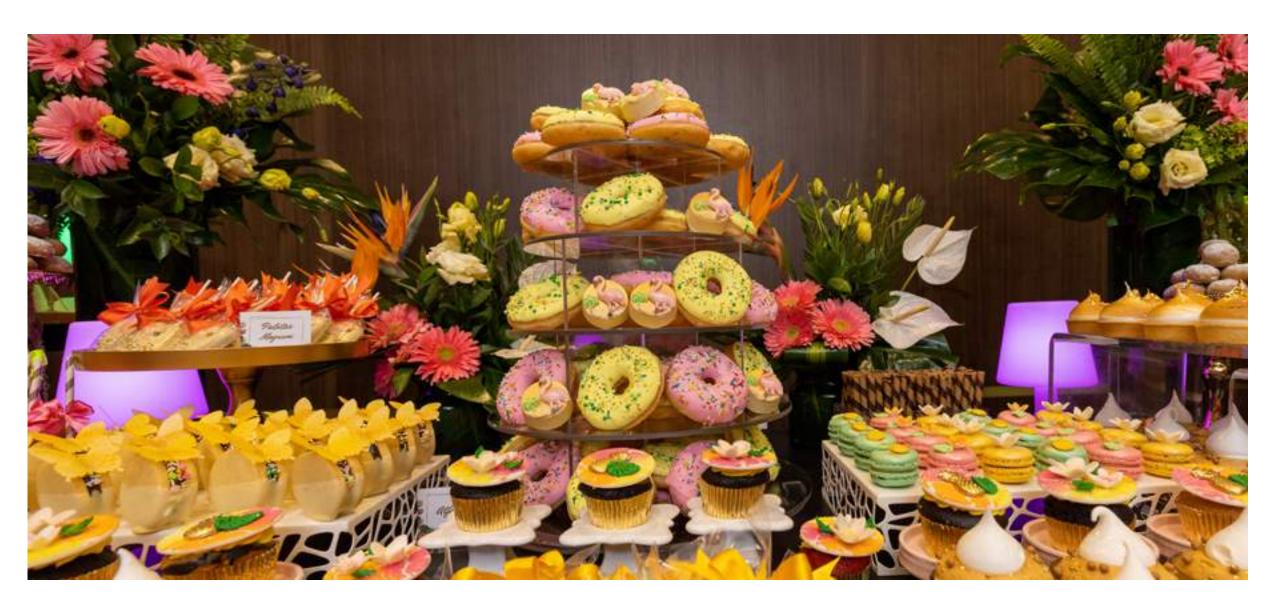

#### **SWEET TABLES**

• Sweet Tables are an integration of sugar delights and other creations that can be sweet, salty, sour, depending on the client's taste; besides being something 100% personalized, we accompany it with furniture and floral decoration according to the theme of the event.