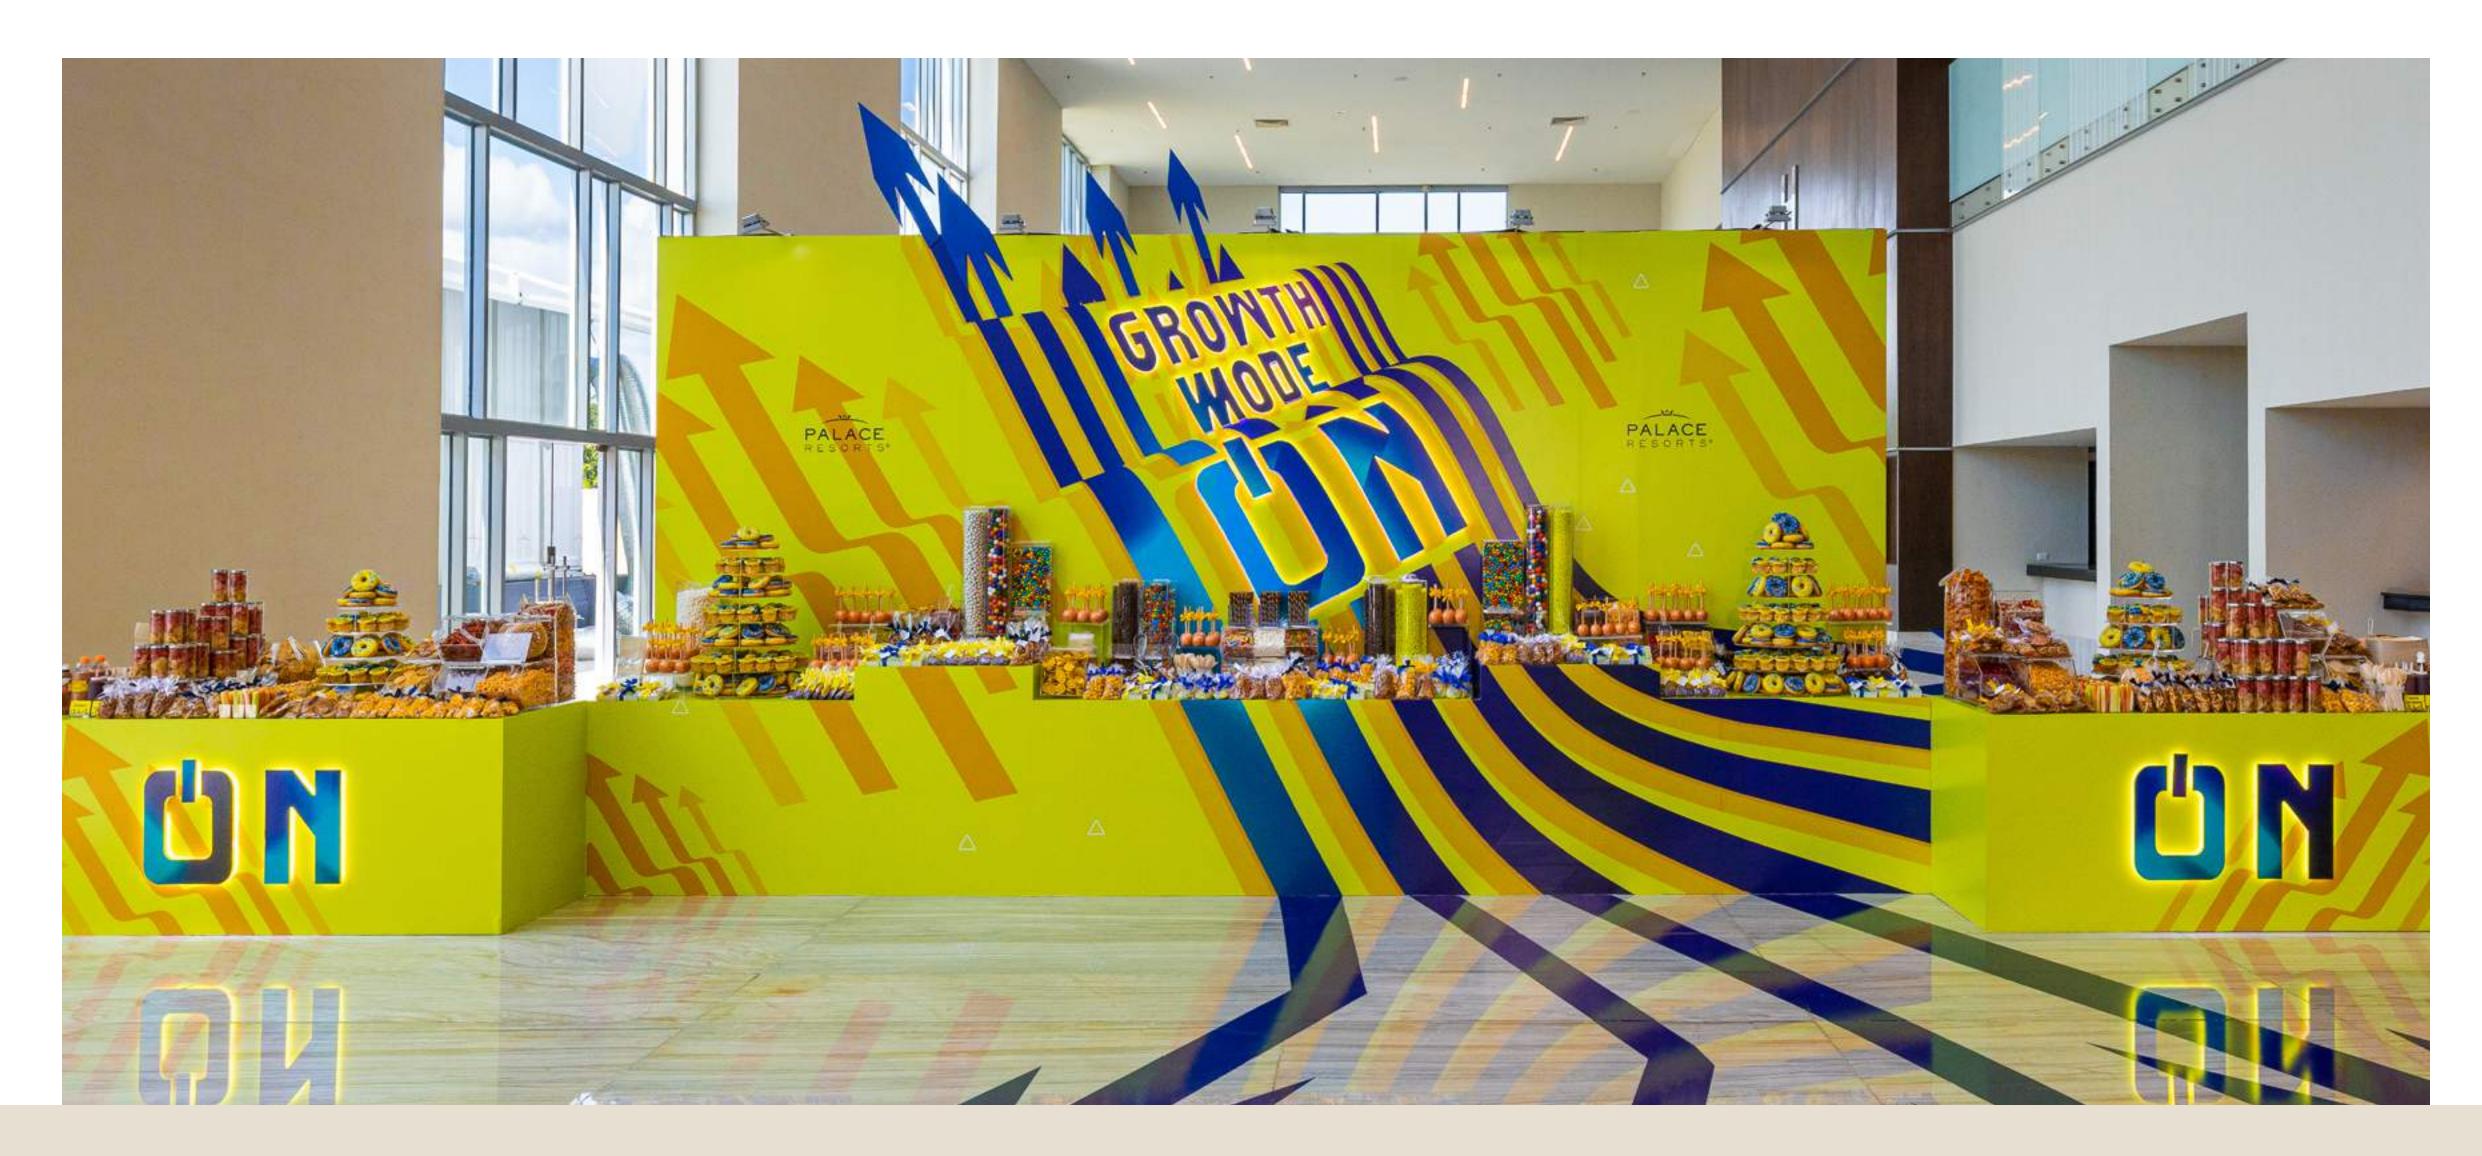

#### **SWEET TABLES**

• Sweet Tables are an integration of sugar delights and other creations that can be sweet, salty, sour, depending on the client's taste; besides being something 100% personalized, we accompany it with furniture and floral decoration according to the theme of the event.