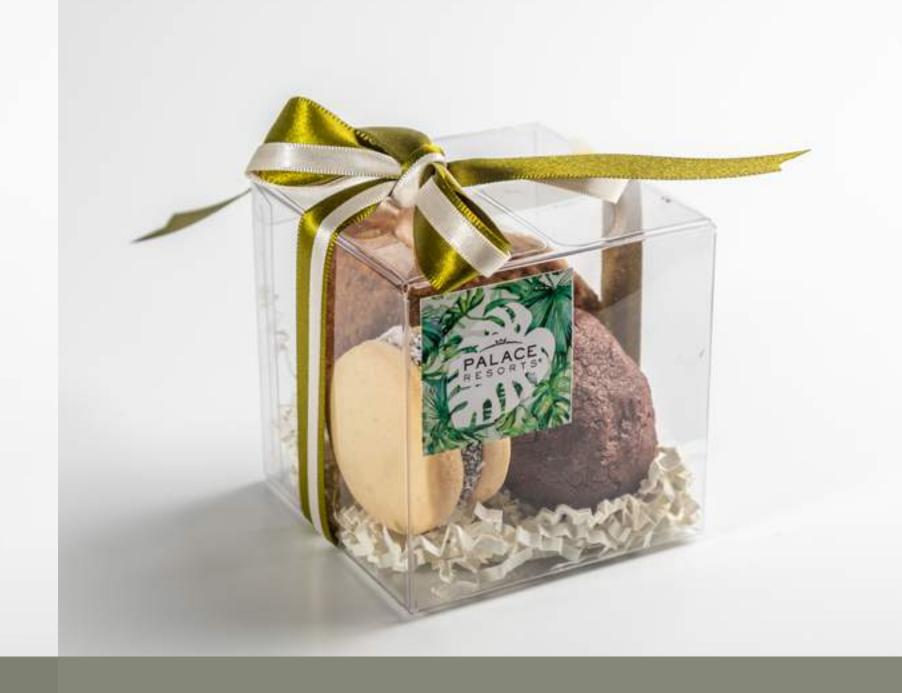

### MEXICAN CANDY BOX

CHOCOLATES BOX MINI COOKIES
BOX

**3" X 3"**CUSTOMIZED WITH LOGO

CONTAINS: ONE COCADA, ONE GLORIA, ONE AMARANTH AND HONEY ALEGRÍA, ONE PEANUT MAZAPAN **3" X 3"**CUSTOMIZED WITH LOGO

CONTAINS: ONE COCONUT & HAZELNUT
ROCHER, ONE CRANBERRY
& WHITE CHOCOLATE HAYSTACK,
ONE DARK CHOCOLATE & CARAMEL ALFAJOR,
ONE CHOCOLATE MACARON

**3" X 3"**CUSTOMIZED WITH LOGO

CONTAINS: ONE CHOCOLATE CHIP COOKIE,
ONE CHOCOLATE FUDGE
WITH NUTS COOKIE,
ONE PEANUT BUTTER COOKIE,
ONE CARAMEL & COCONUT ALFAJOR