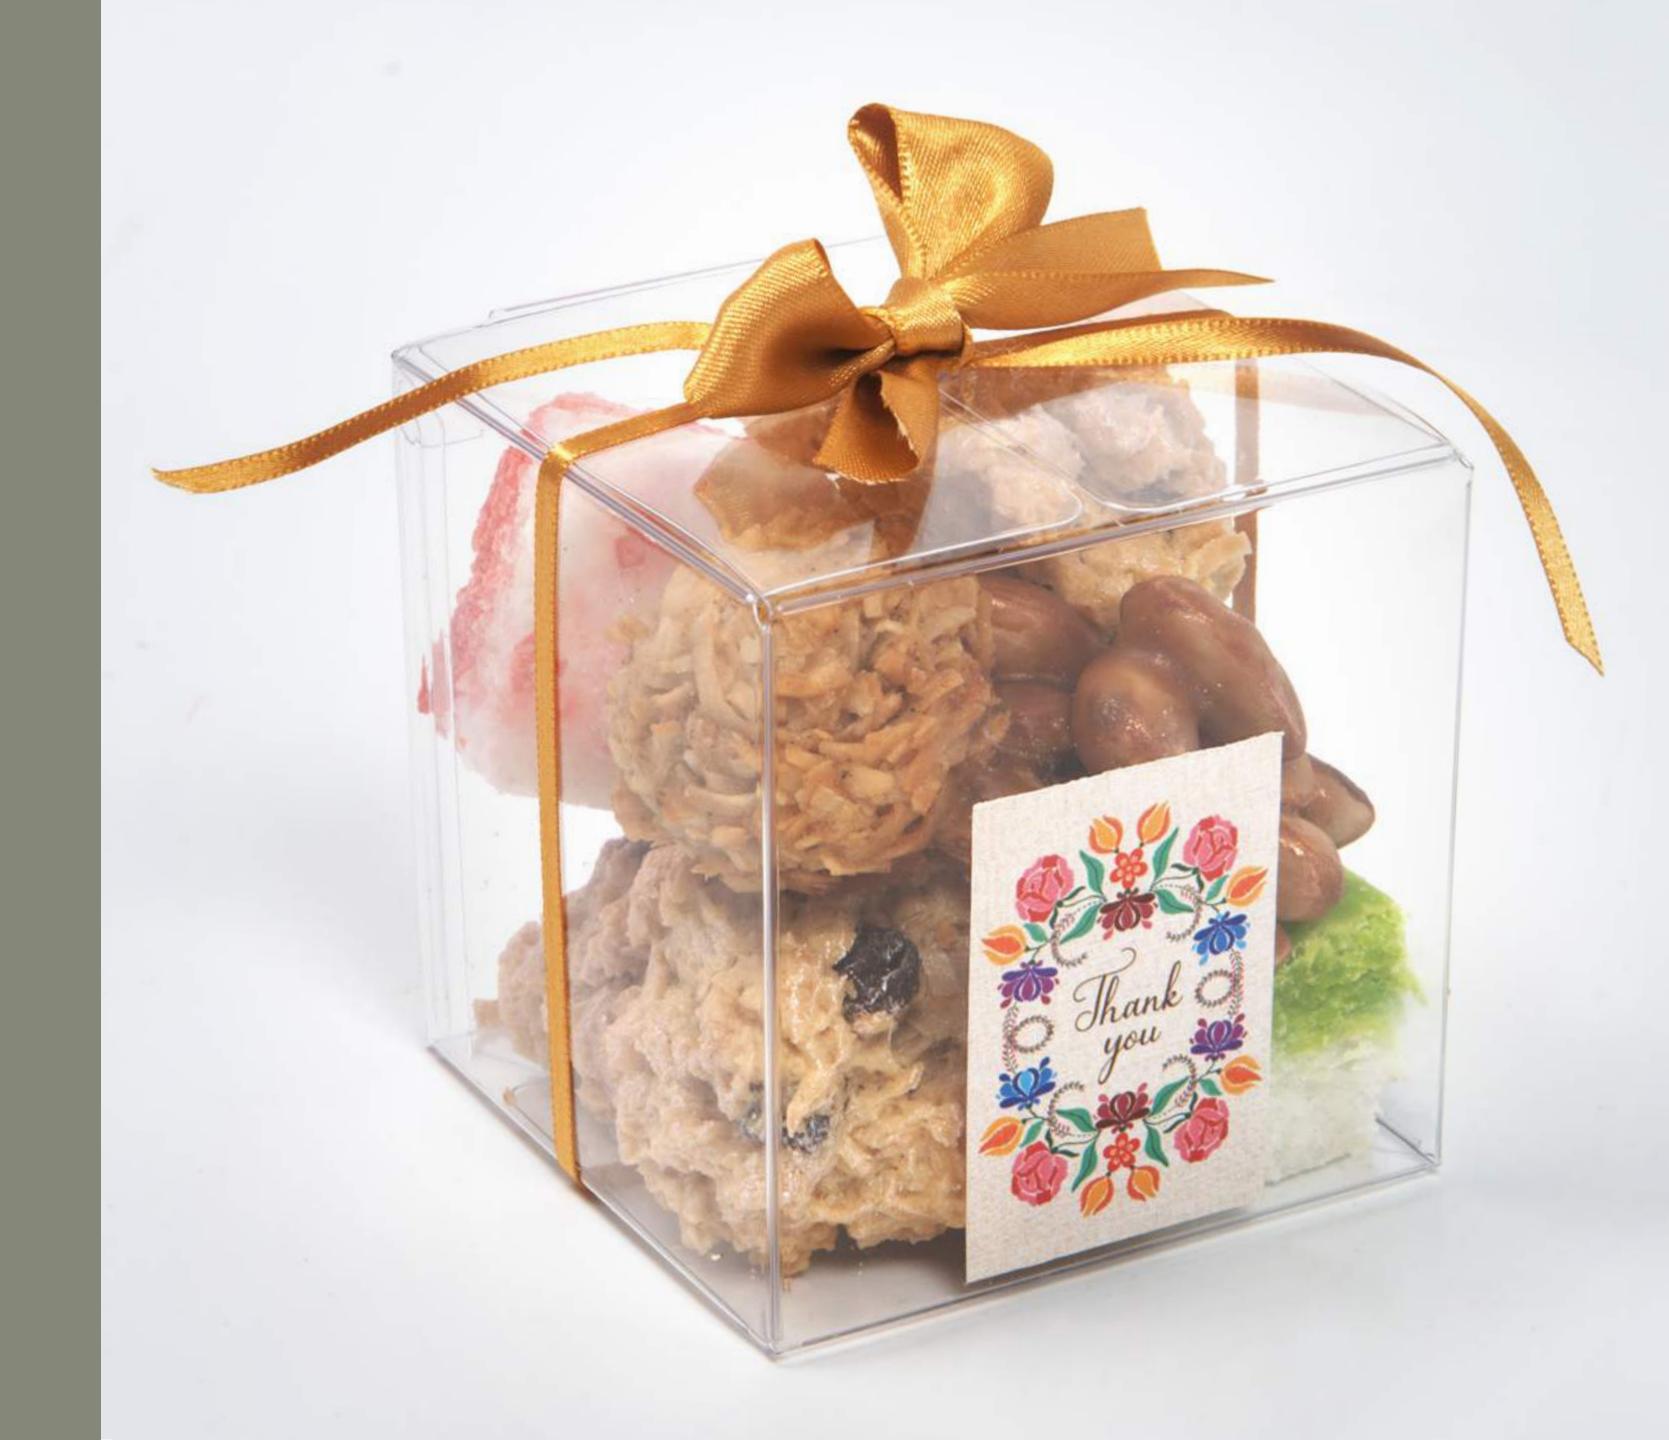

# DELUX JAMAICAN CANDY BOX

CHOCOLATES
BOX

MINI COOKIES
BOX

**3" X 3"**CUSTOMIZED WITH LOGO

CONTAINS: GRETA CAKE, ROCK BUNS, COCONUT MACARON, ALMOND DROPS

**3" X 3"**CUSTOMIZED WITH LOGO

CONTAINS: ONE COCONUT & HAZELNUT
ROCHER, ONE CRANBERRY
& WHITE CHOCOLATE HAYSTACK,
ONE DARK CHOCOLATE & CARAMEL ALFAJOR,
ONE CHOCOLATE MACARON

**3" X 3"**CUSTOMIZED WITH LOGO

CONTAINS: ONE CHOCOLATE CHIP COOKIE,
ONE CHOCOLATE FUDGE
WITH NUTS COOKIE,
ONE PEANUT BUTTER COOKIE,
ONE CARAMEL & COCONUT ALFAJOR