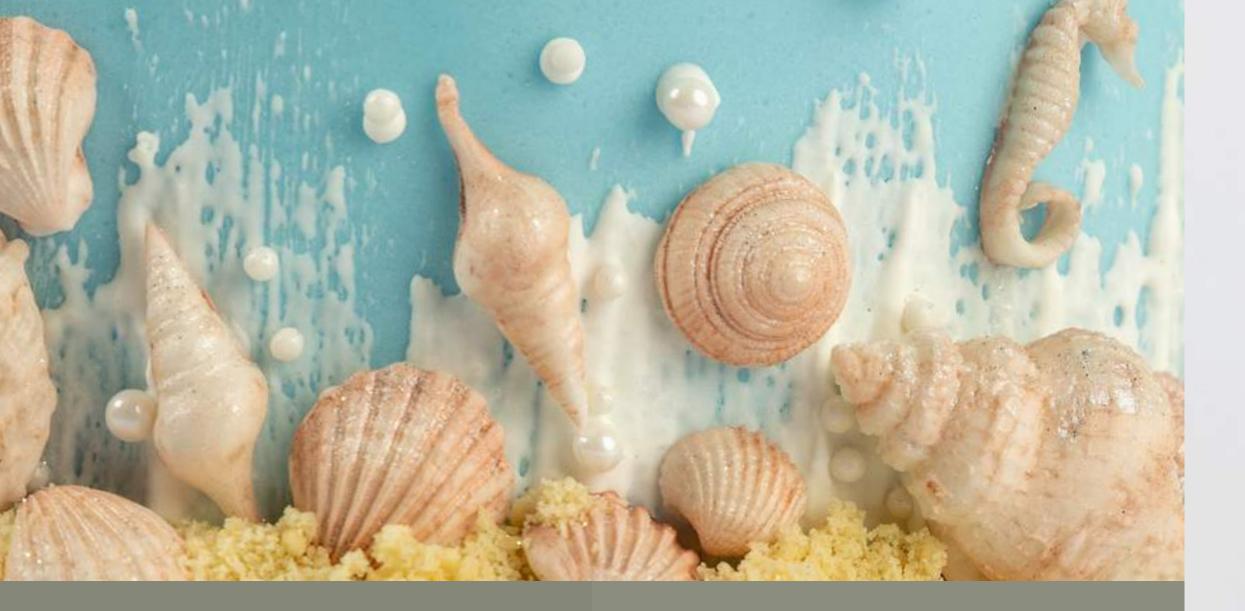

# I ARINE CAKE

SINGLE TIER 6" x 6" 8 - 10 SERVINGS

SINGLE TIER 7" x 7" 10 - 15 SERVINGS

SINGLE TIER 8" X 7" 15 - 20 SERVINGS