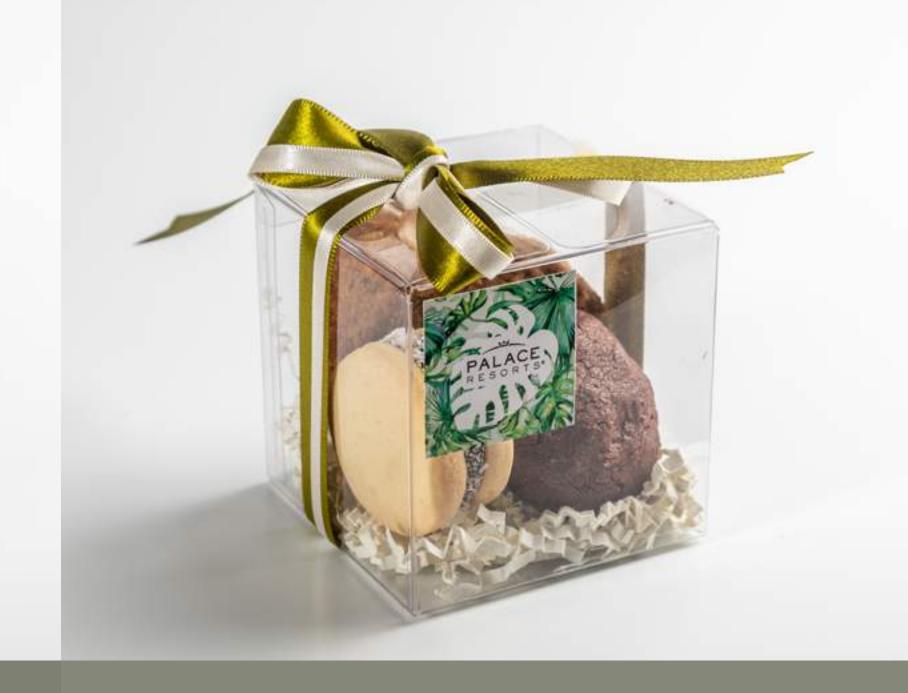

**3" X 3"**CUSTOMIZED WITH LOGO

CONTAINS: ONE CHOCOLATE CHIP COOKIE,
ONE CHOCOLATE FUDGE
WITH NUTS COOKIE,
ONE PEANUT BUTTER COOKIE,
ONE CARAMEL & COCONUT ALFAJOR