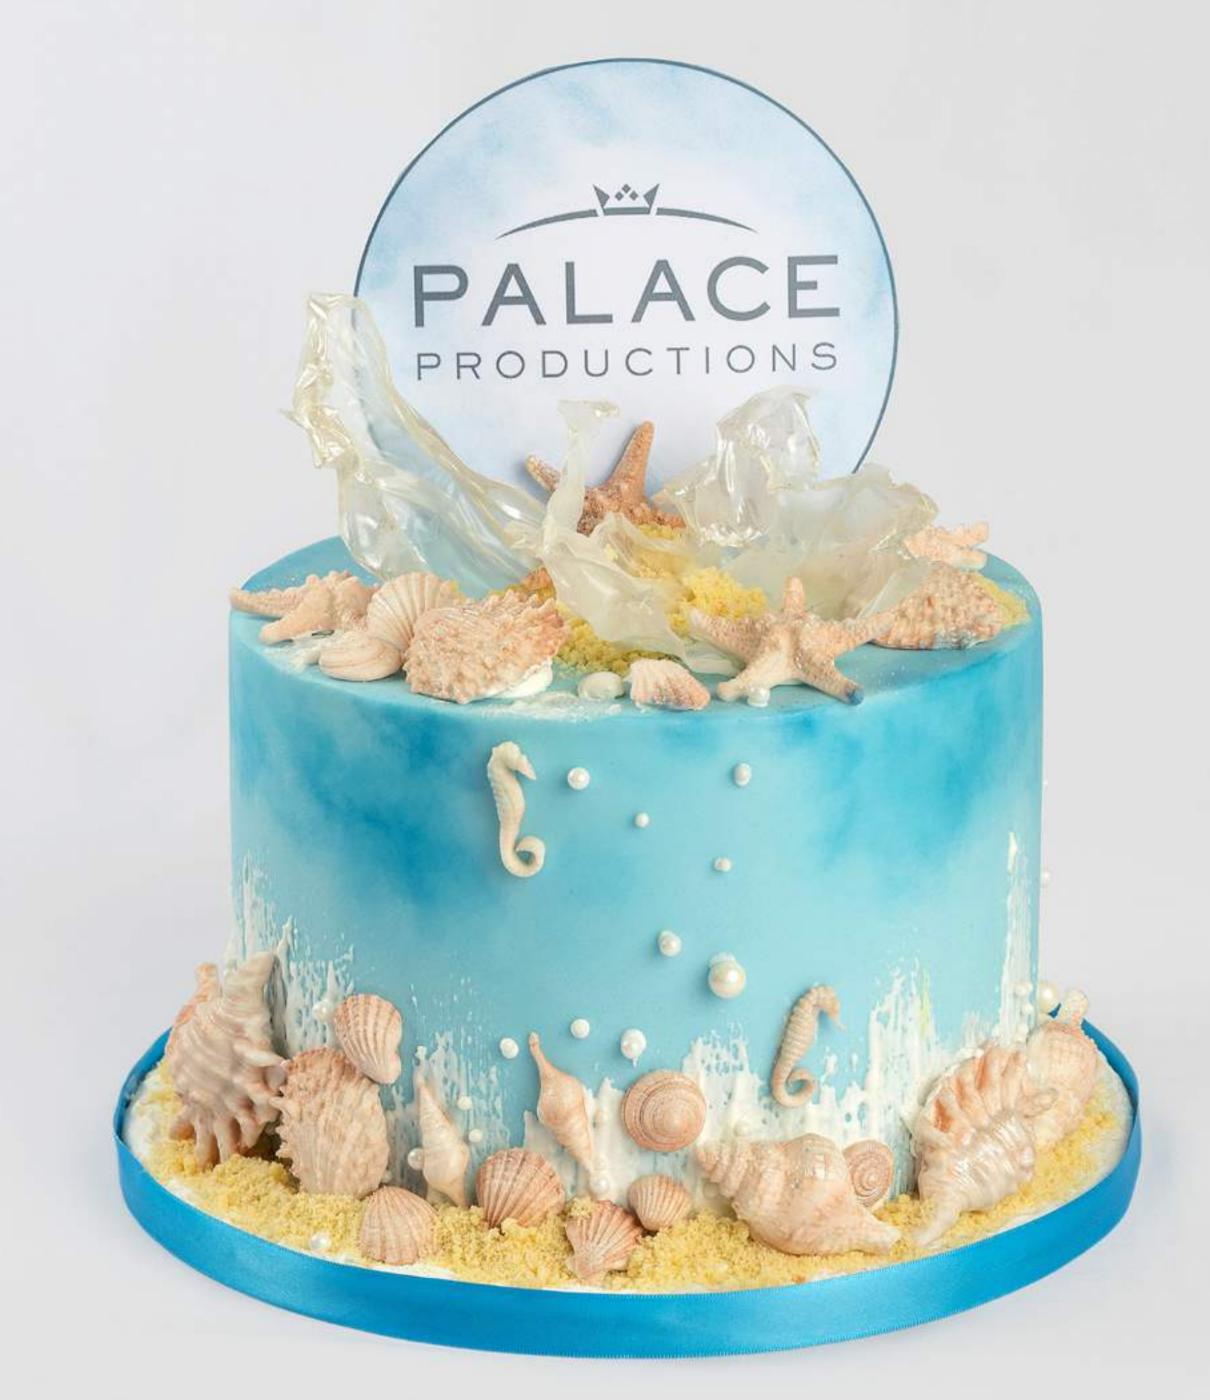

# I ARINE CAKE

SINGLE TIER 6" x 6" 8 - 10 SERVINGS

SINGLE TIER 7" x 7" 10 - 15 SERVINGS

SINGLE TIER 8" X 7" 15 - 20 SERVINGS