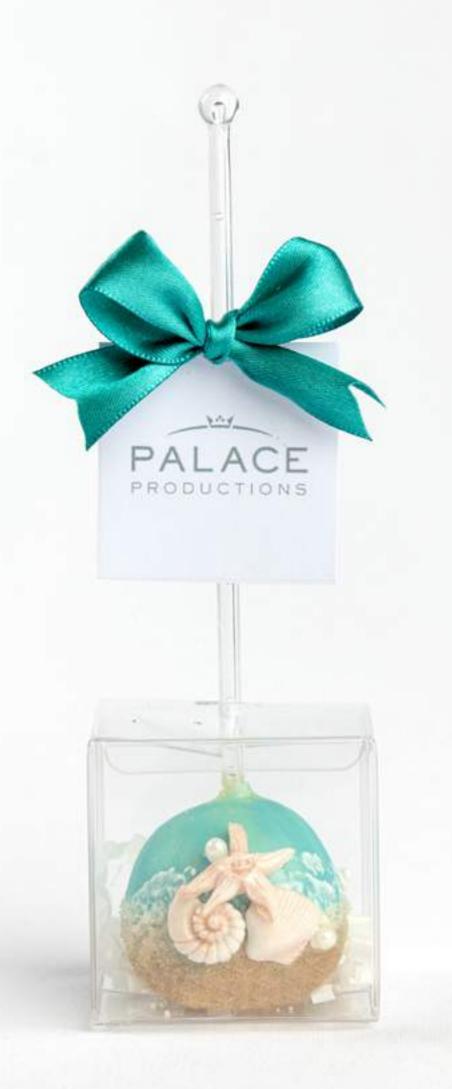

# I ARINE CAKE

SINGLE TIER 6" x 6" 8 - 10 SERVINGS

SINGLE TIER 7" x 7" 10 - 15 SERVINGS

SINGLE TIER 8" X 7" 15 - 20 SERVINGS

# TROPICAL CAKE

SINGLE TIER 6" x 6" 8 - 10 SERVINGS

SINGLE TIER
7" x 7"
10 - 15 SERVINGS

SINGLE TIER 8" x 7" 15 - 20 SERVINGS

BLACK& GOLD
CAKE

SINGLE TIER 6" x 6" 8 - 10 SERVINGS

SINGLE TIER 7" x 7" 10 - 15 SERVINGS