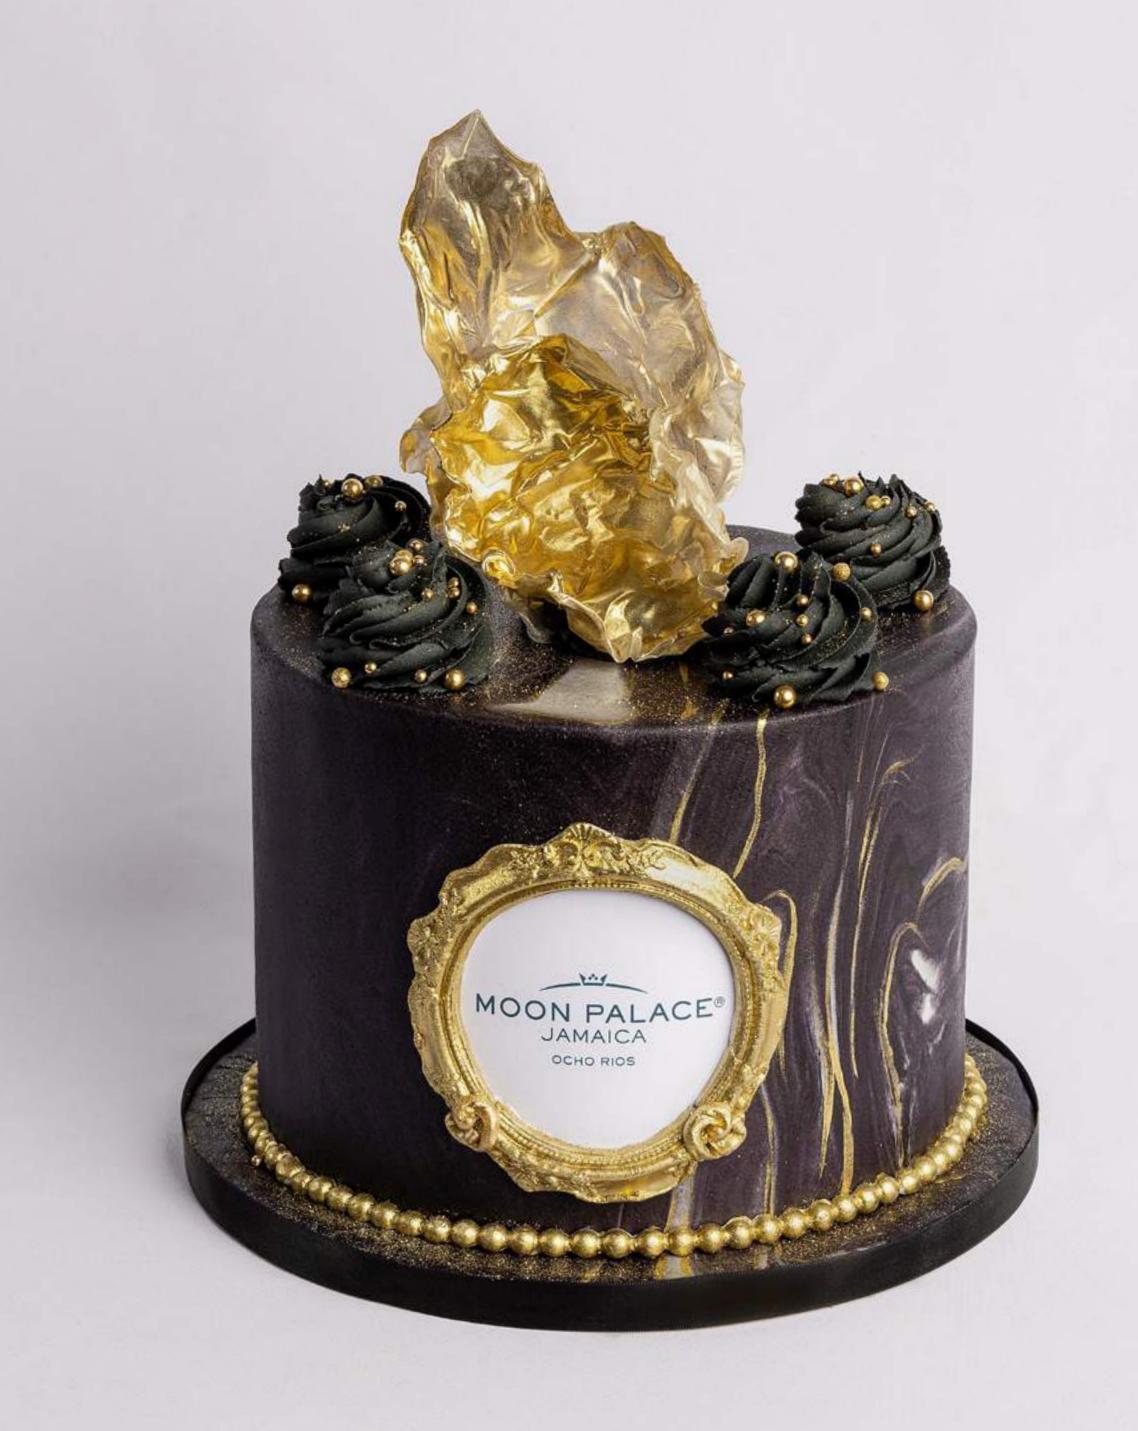

# TROPICAL CAKE

SINGLE TIER 6" x 6" 8 - 10 SERVINGS

SINGLE TIER
7" x 7"
10 - 15 SERVINGS

SINGLE TIER 8" x 7" 15 - 20 SERVINGS

BLACK& GOLD
CAKE

SINGLE TIER 6" x 6" 8 - 10 SERVINGS

SINGLE TIER 7" x 7" 10 - 15 SERVINGS