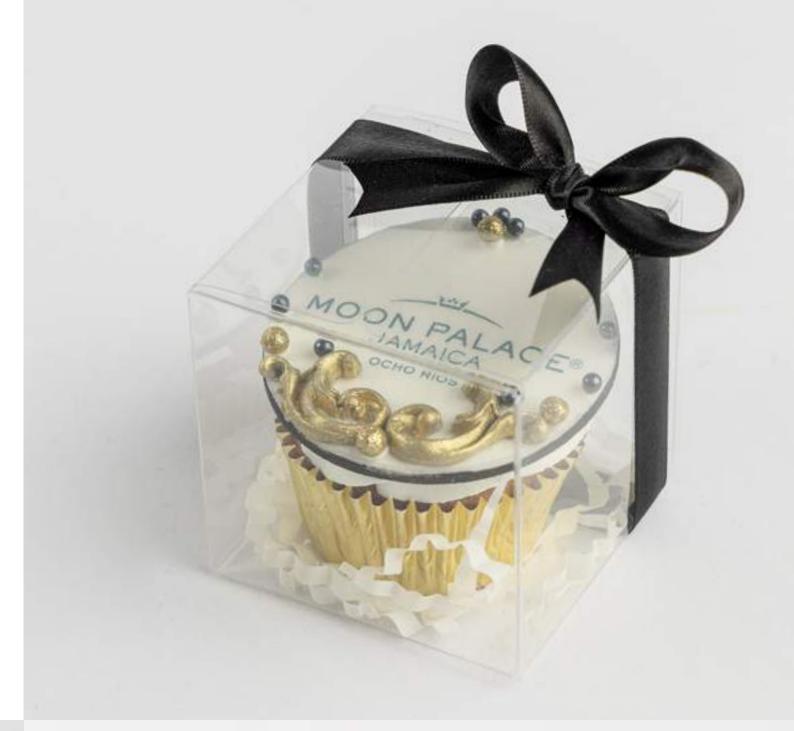

NGS

SINGLE TIER 8" x 7" 15 - 20 SERVINGS



ICE CREAM
CAKE

SINGLE TIER 6" x 6" 8 - 10 SERVINGS

SINGLE TIER 7" x 7" 10 - 15 SERVINGS

SINGLE TIER 8" X 7" 15 - 20 SERVINGS









CHCCOLATE
DREAMS
CAKE

SINGLE TIER 6" x 6" 8 - 10 SERVINGS

SINGLE TIER
7" x 7"
10 - 15 SERVINGS

SINGLE TIER 8" x 7" 15 - 20 SERVINGS



### FLAVORS

VANILLA
CHOCOLATE
MARBLE
RED VELVET
CARROT

### FILLINGS

VANILLA
DULCE DE LECHE
CHOCOLATE
GIANDUJA
MOCHA
CREAM CHEESE
STRAWBERRY
LIME
ORANGE
OREO

### FROSTINGS

BUTTERCREAM FONDANT











## CUPCAKES

#### **FLAVORS**

VANILLA
CHOCOLATE
MARBLE
RED VELVET
CARROT

### **FILLINGS**

VANILLA
CHOCOLATE
DULCE DE LECHE
CREAM CHEESE
MOCHA
LIME
ORANGE
STRAWBERRY
GIANDUJA
OREO

### **FROSTINGS**

FONDANT BUTTERCREAM









## CUPCAKE

CUSTOMIZED WITH LOGO

IN BOX













### CAKE BALLS

### **FLAVORS**

CHOCOLATE
RED VELVET
VANILLA
BAILEYS
MOCHA
COCONUT







# MOON PALACE PALACE PRODUCTIONS



IN BOX







# COKIE WITH LOGO IN BAG 3.5" X 3.5"







### COCKIE WITH LOGO

IN BOX 3.5" X 3.5"





### COCKIE WITH LOGO

IN BOX 4" X4"







# MACARONS

### **FLAVORS**

VANILLA STRAWBERRY CHOCOLATE COFFEE

RASPBERRY
PISTACHIO
PASSION FRUIT
PIÑA COLADA

MANGO DULCE DE LECHE LIME



# MACARON

BOX WITH LOGO



**\$8.00** EACH



# MACARONS

BOX WITH LOGO

# SWEF









# DELUX JAMAICAN CANDY BOX

CHOCOLATES
BOX

MINI COOKIES
BOX

**3" X 3"**CUSTOMIZED WITH LOGO

CONTAINS: GRETA CAKE, ROCK BUNS, COCONUT MACARON, ALMOND DROPS

**3" X 3"**CUSTOMIZED WITH LOGO

CONTAINS: ONE COCONUT & HAZELNUT
ROCHER, ONE CRANBERRY
& WHITE CHOCOLATE HAYSTACK,
ONE DAR