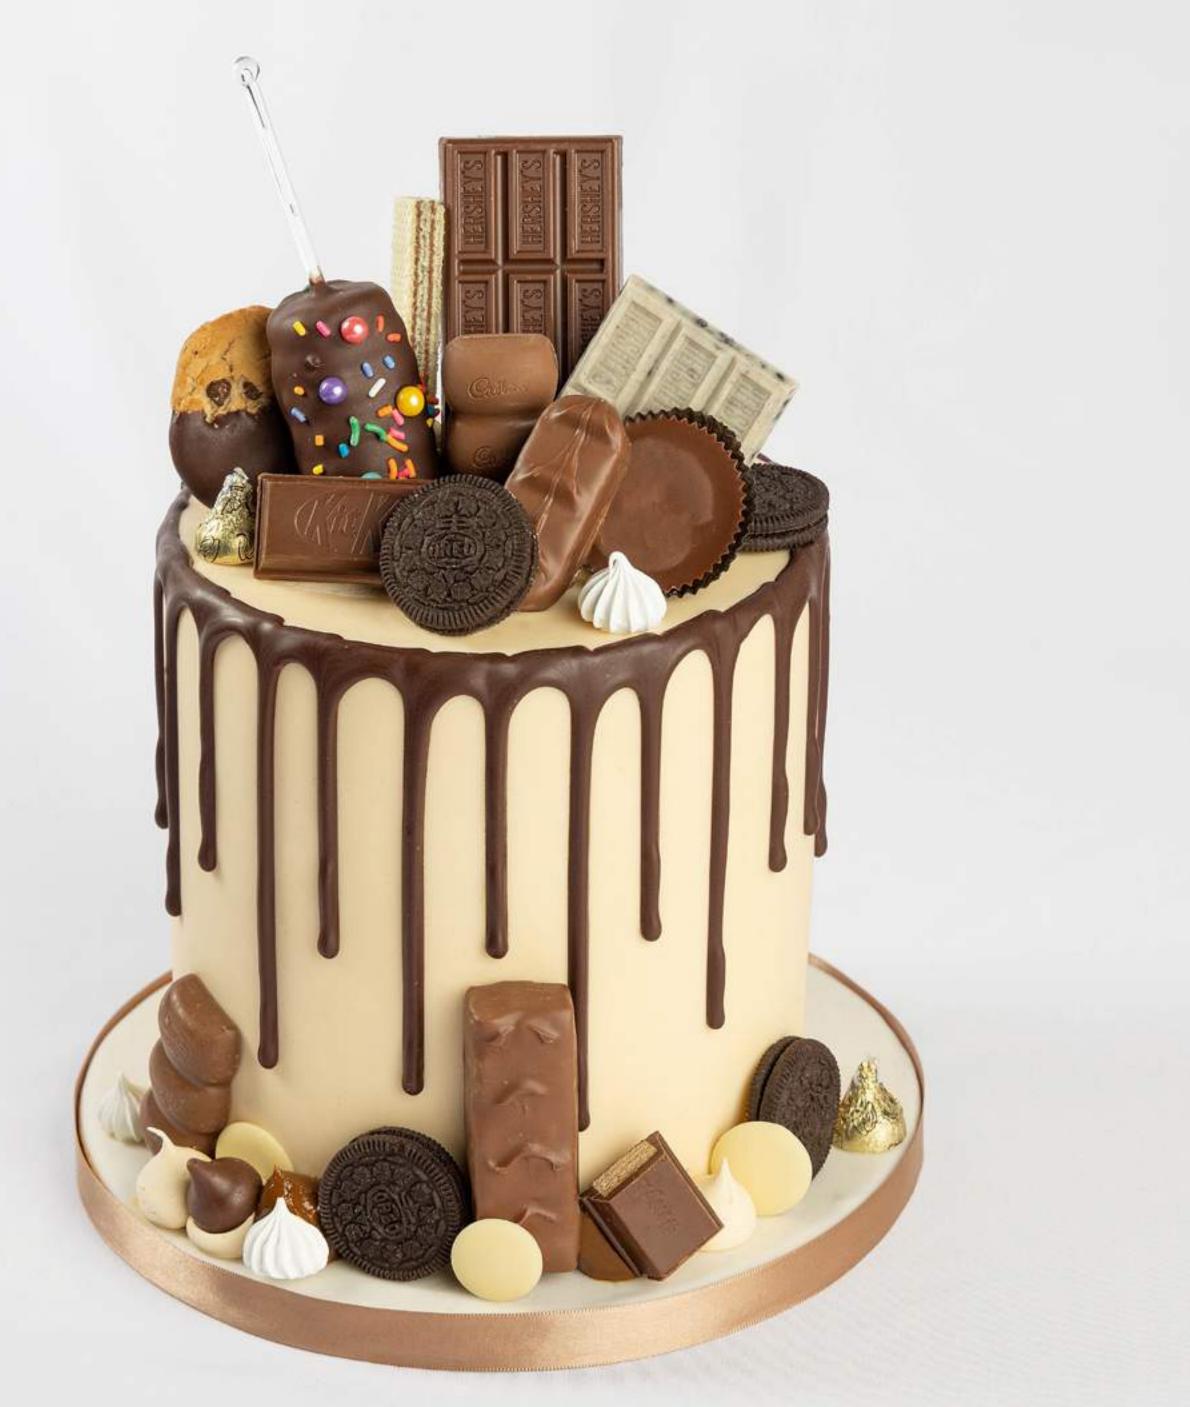

SINGLE TIER 8" X 7" 15 - 20 SERVINGS

CHCCOLATE
DREAMS
CAKE

SINGLE TIER 6" x 6" 8 - 10 SERVINGS

SINGLE TIER
7" x 7"
10 - 15 SERVINGS

SINGLE TIER 8" x 7" 15 - 20 SERVINGS