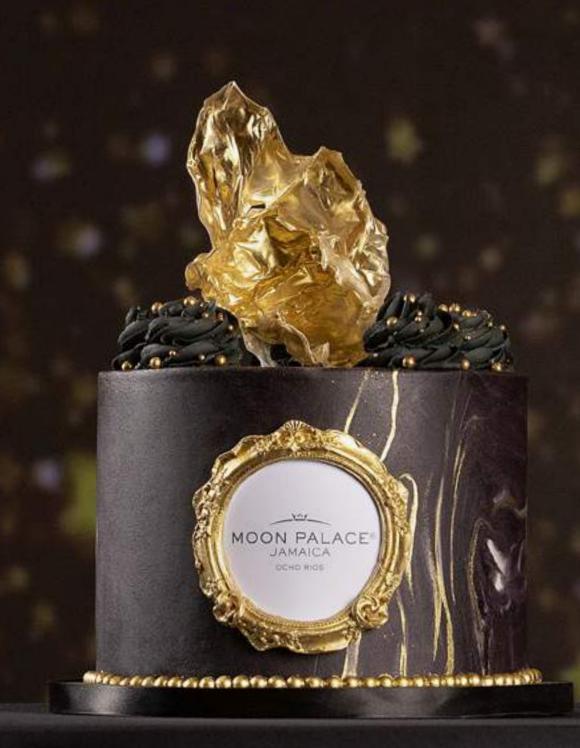

# TROPICAL CAKE

SINGLE TIER 6" x 6" 8 - 10 SERVINGS

SINGLE TIER
7" x 7"
10 - 15 SERVINGS

SINGLE TIER 8" x 7" 15 - 20 SERVINGS

BLACK& GOLD
CAKE

SINGLE TIER 6" x 6" 8 - 10 SERVINGS

SINGLE TIER 7" x 7" 10 - 15 SERVINGS