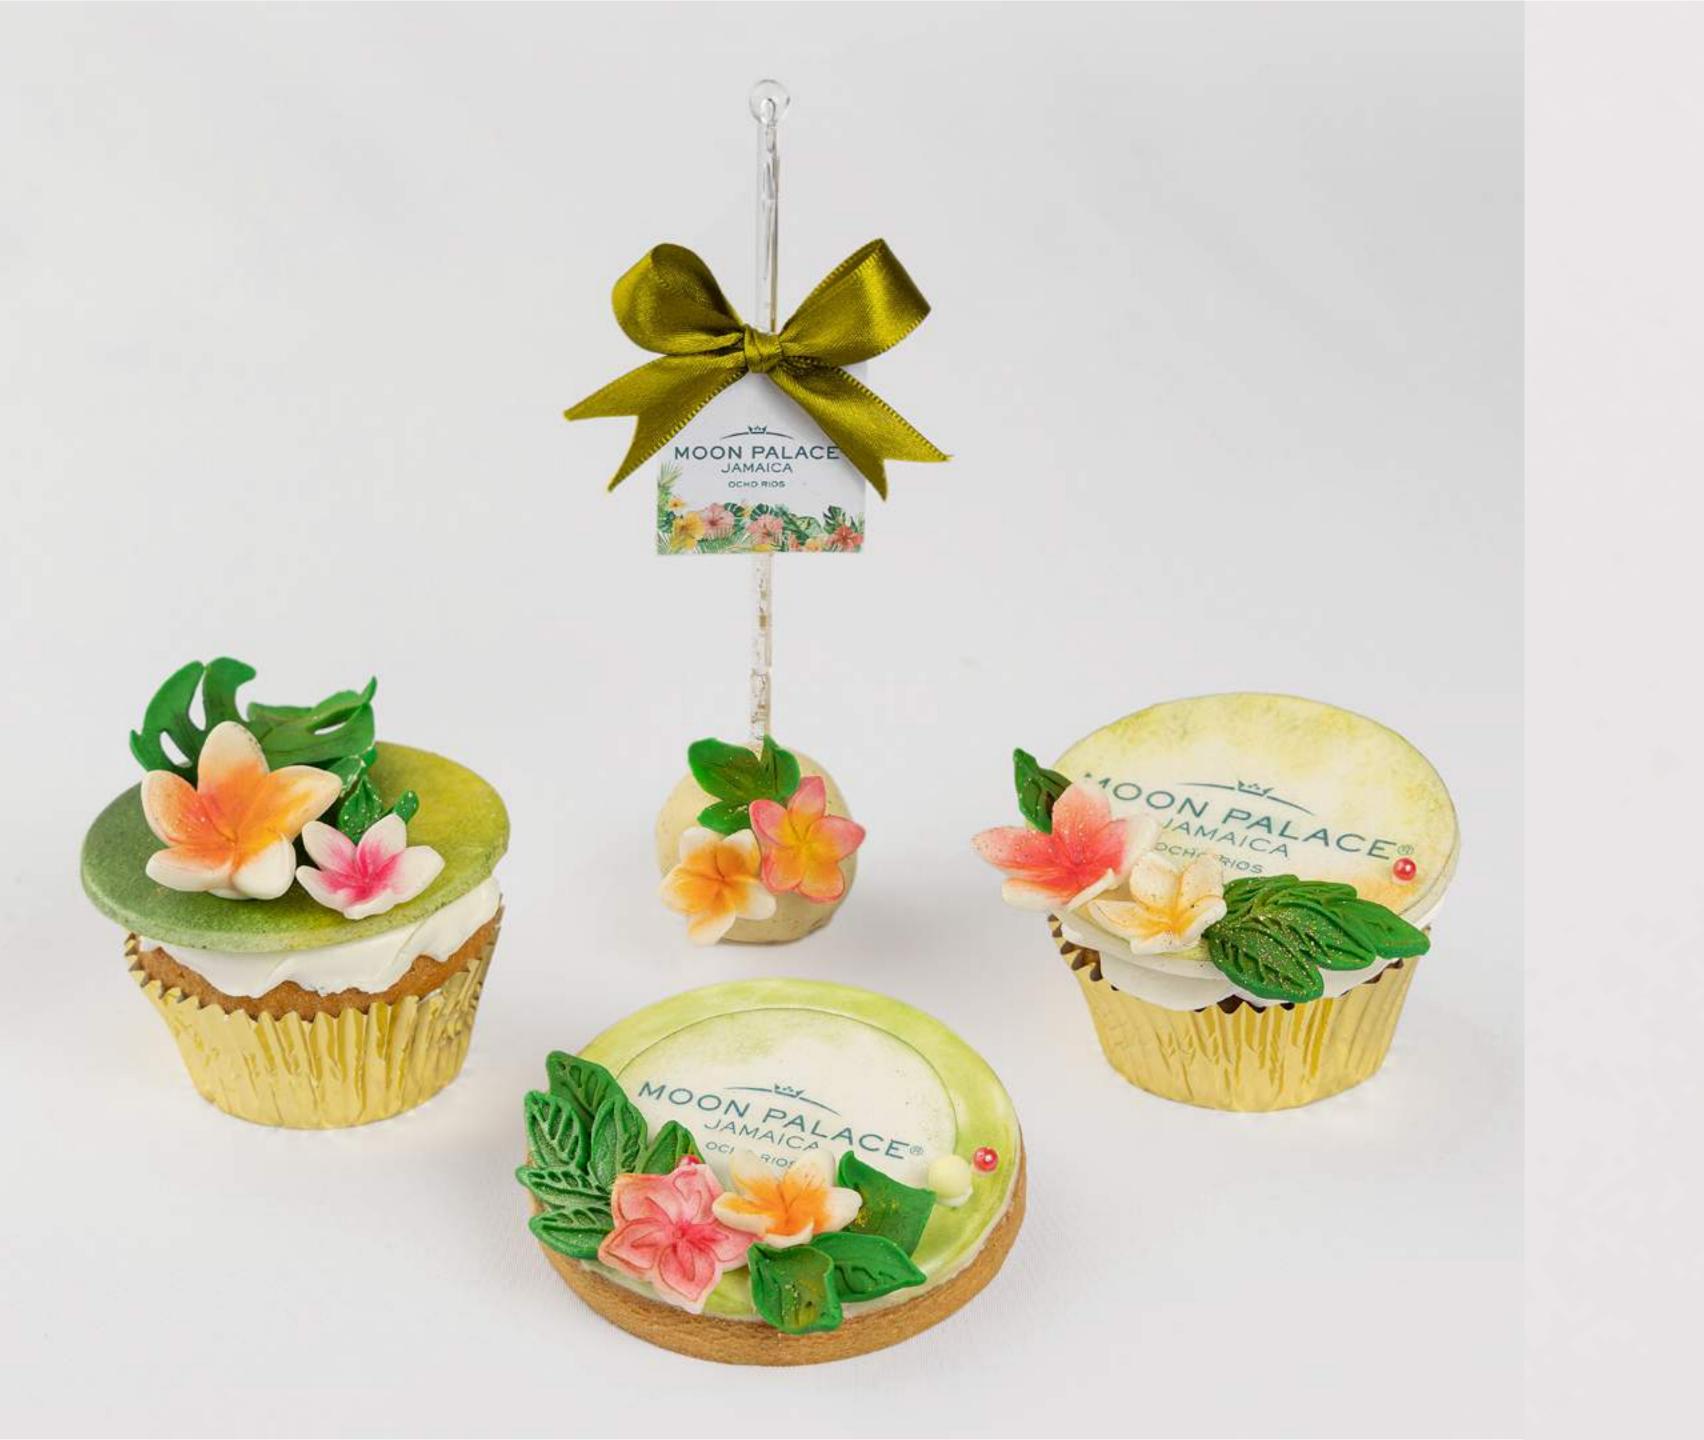

# TROPICAL CAKE

SINGLE TIER 6" x 6" 8 - 10 SERVINGS

SINGLE TIER
7" x 7"
10 - 15 SERVINGS

SINGLE TIER 8" x 7" 15 - 20 SERVINGS

BLACK& GOLD
CAKE

SINGLE TIER 6" x 6" 8 - 10 SERVINGS

SINGLE TIER 7" x 7" 10 - 15 SERVINGS

## CUPCAKES

## CUPCAKE

CUSTOMIZED WITH LOGO

IN BOX