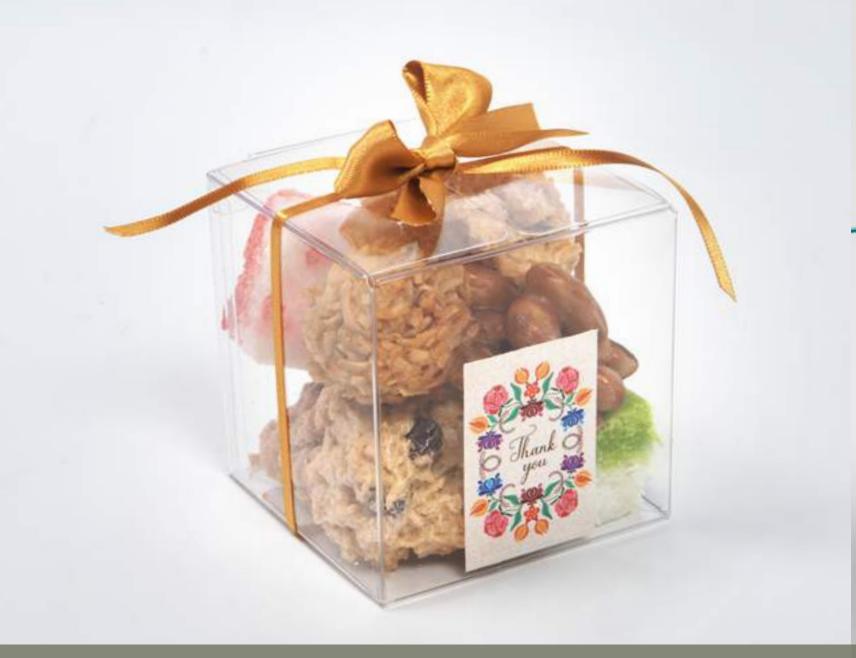

# DELUX JAMAICAN CANDY BOX

CHOCOLATES
BOX

MINI COOKIES
BOX

**3" X 3"**CUSTOMIZED WITH LOGO

CONTAINS: GRETA CAKE, ROCK BUNS, COCONUT MACARON, ALMOND DROPS

**3" X 3"**CUSTOMIZED WITH LOGO

CONTAINS: ONE COCONUT & HAZELNUT
ROCHER, ONE CRANBERRY
& WHITE CHOCOLATE HAYSTACK,
ONE DARK CHOCOLATE & CARAMEL ALFAJOR,
ONE CHOCOLATE MACARON

**3" X 3"**CUSTOMIZED WITH LOGO

CONTAINS: ONE CHOCOLATE CHIP COOKIE,
ONE CHOCOLATE FUDGE
WITH NUTS COOKIE,
ONE PEANUT BUTTER COOKIE,
ONE CARAMEL & COCONUT ALFAJOR