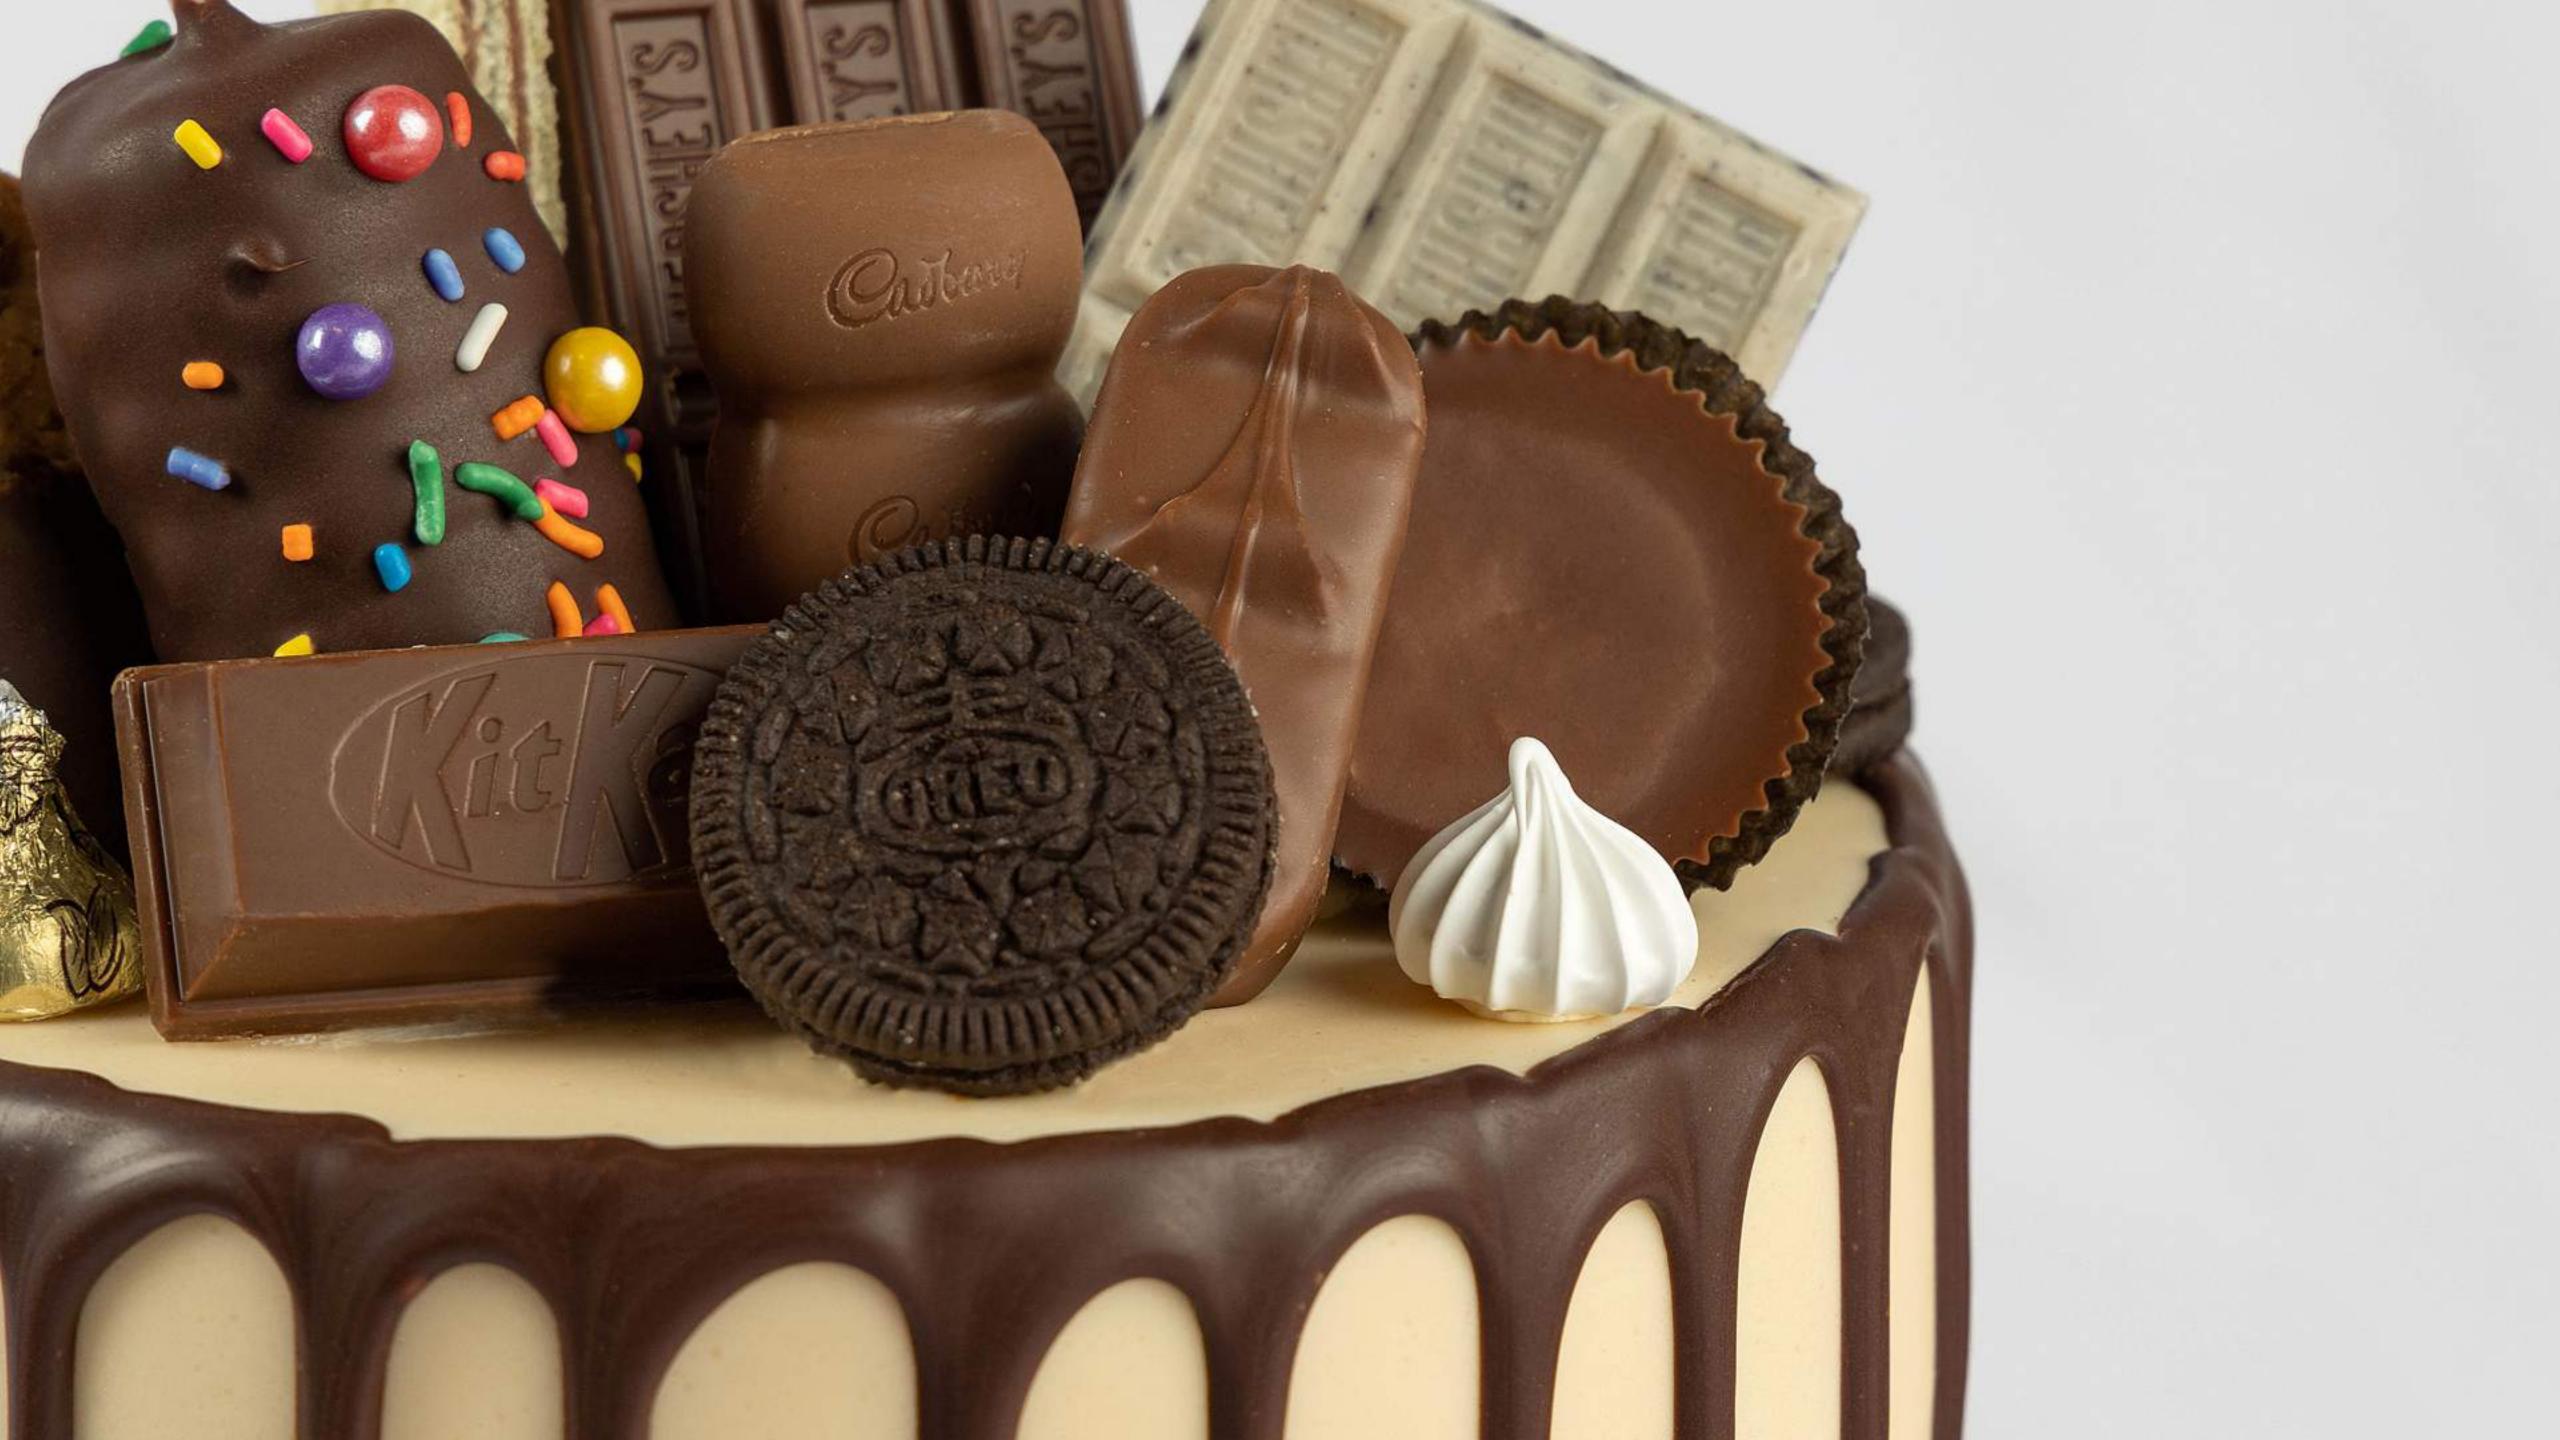

SINGLE TIER 8" X 7" 15 - 20 SERVINGS

CHCCOLATE
DREAMS
CAKE

SINGLE TIER 6" x 6" 8 - 10 SERVINGS

SINGLE TIER
7" x 7"
10 - 15 SERVINGS

SINGLE TIER 8" x 7" 15 - 20 SERVINGS

### FLAVORS

VANILLA
CHOCOLATE
MARBLE
RED VELVET
CARROT

### FILLINGS

VANILLA
DULCE DE LECHE
CHOCOLATE
GIANDUJA
MOCHA
CREAM CHEESE
STRAWBERRY
LIME
ORANGE
OREO

### FROSTINGS

BUTTERCREAM FONDANT