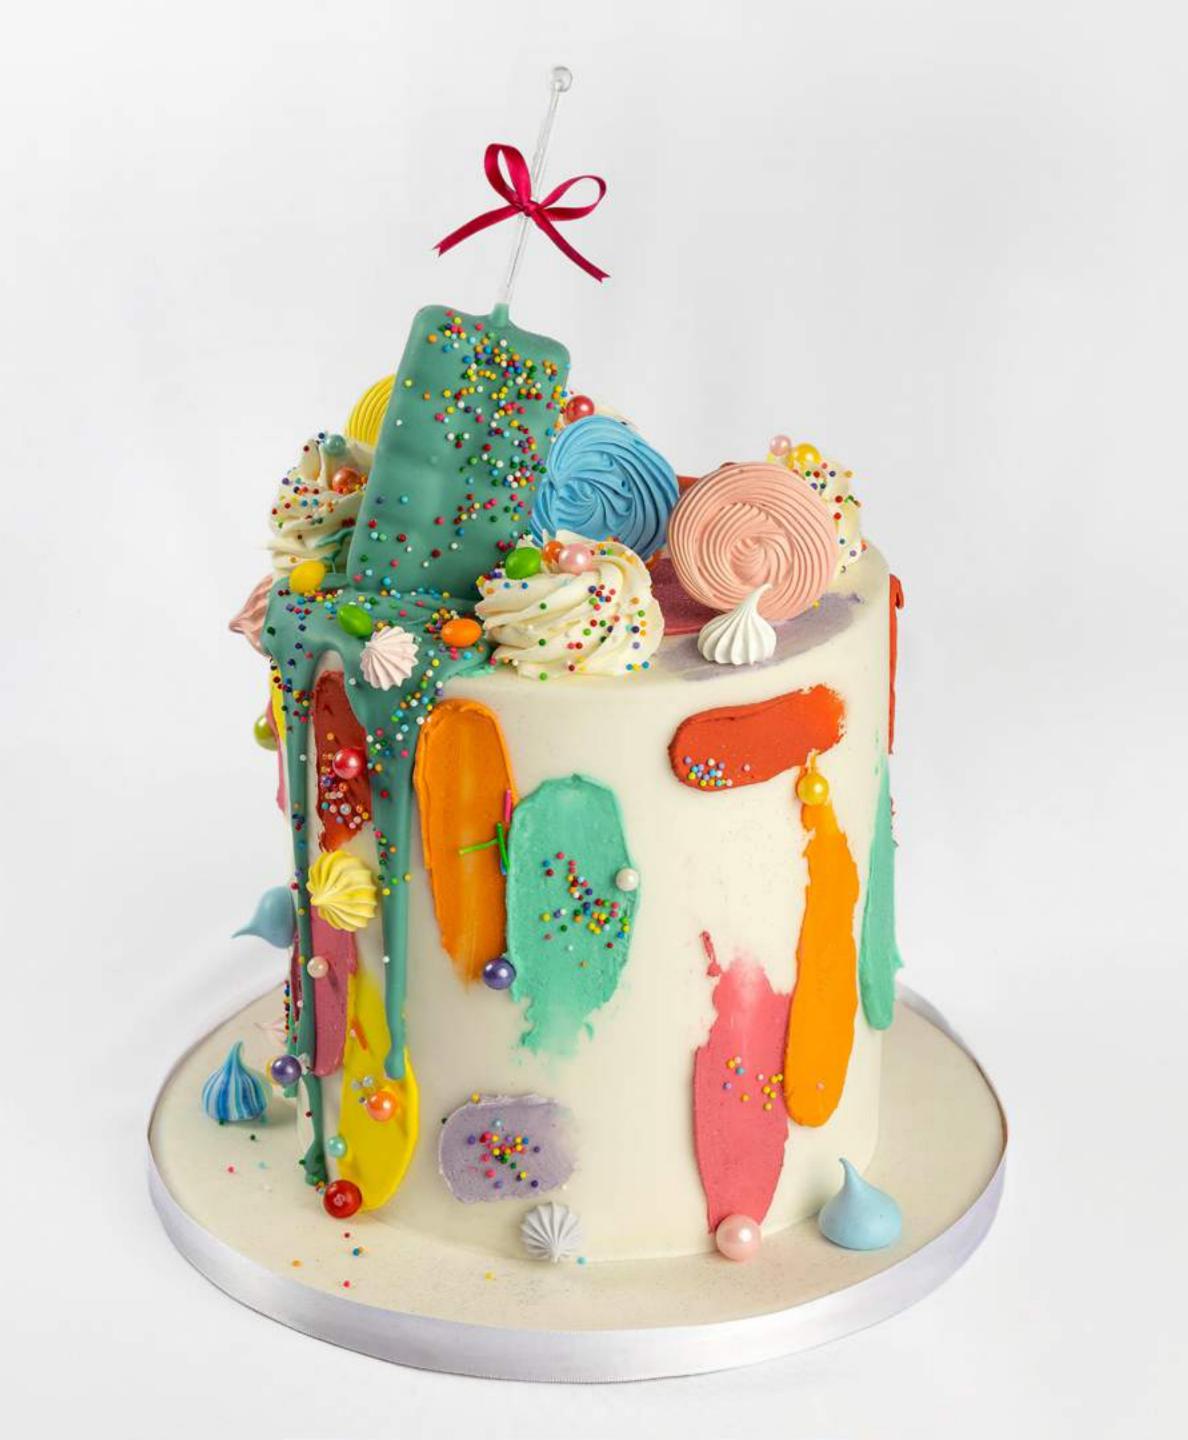

# MOON PALACE®

COLORFULL CAKE

SINGLE TIER 6" x 6" 8 - 10 SERVINGS

SINGLE TIER
7" x 7"
10 - 15 SERVINGS

SINGLE TIER 8" x 7" 15 - 20 SERVINGS

ICE CREAM
CAKE

SINGLE TIER 6" x 6" 8 - 10 SERVINGS

SINGLE TIER 7" x 7" 10 - 15 SERVINGS