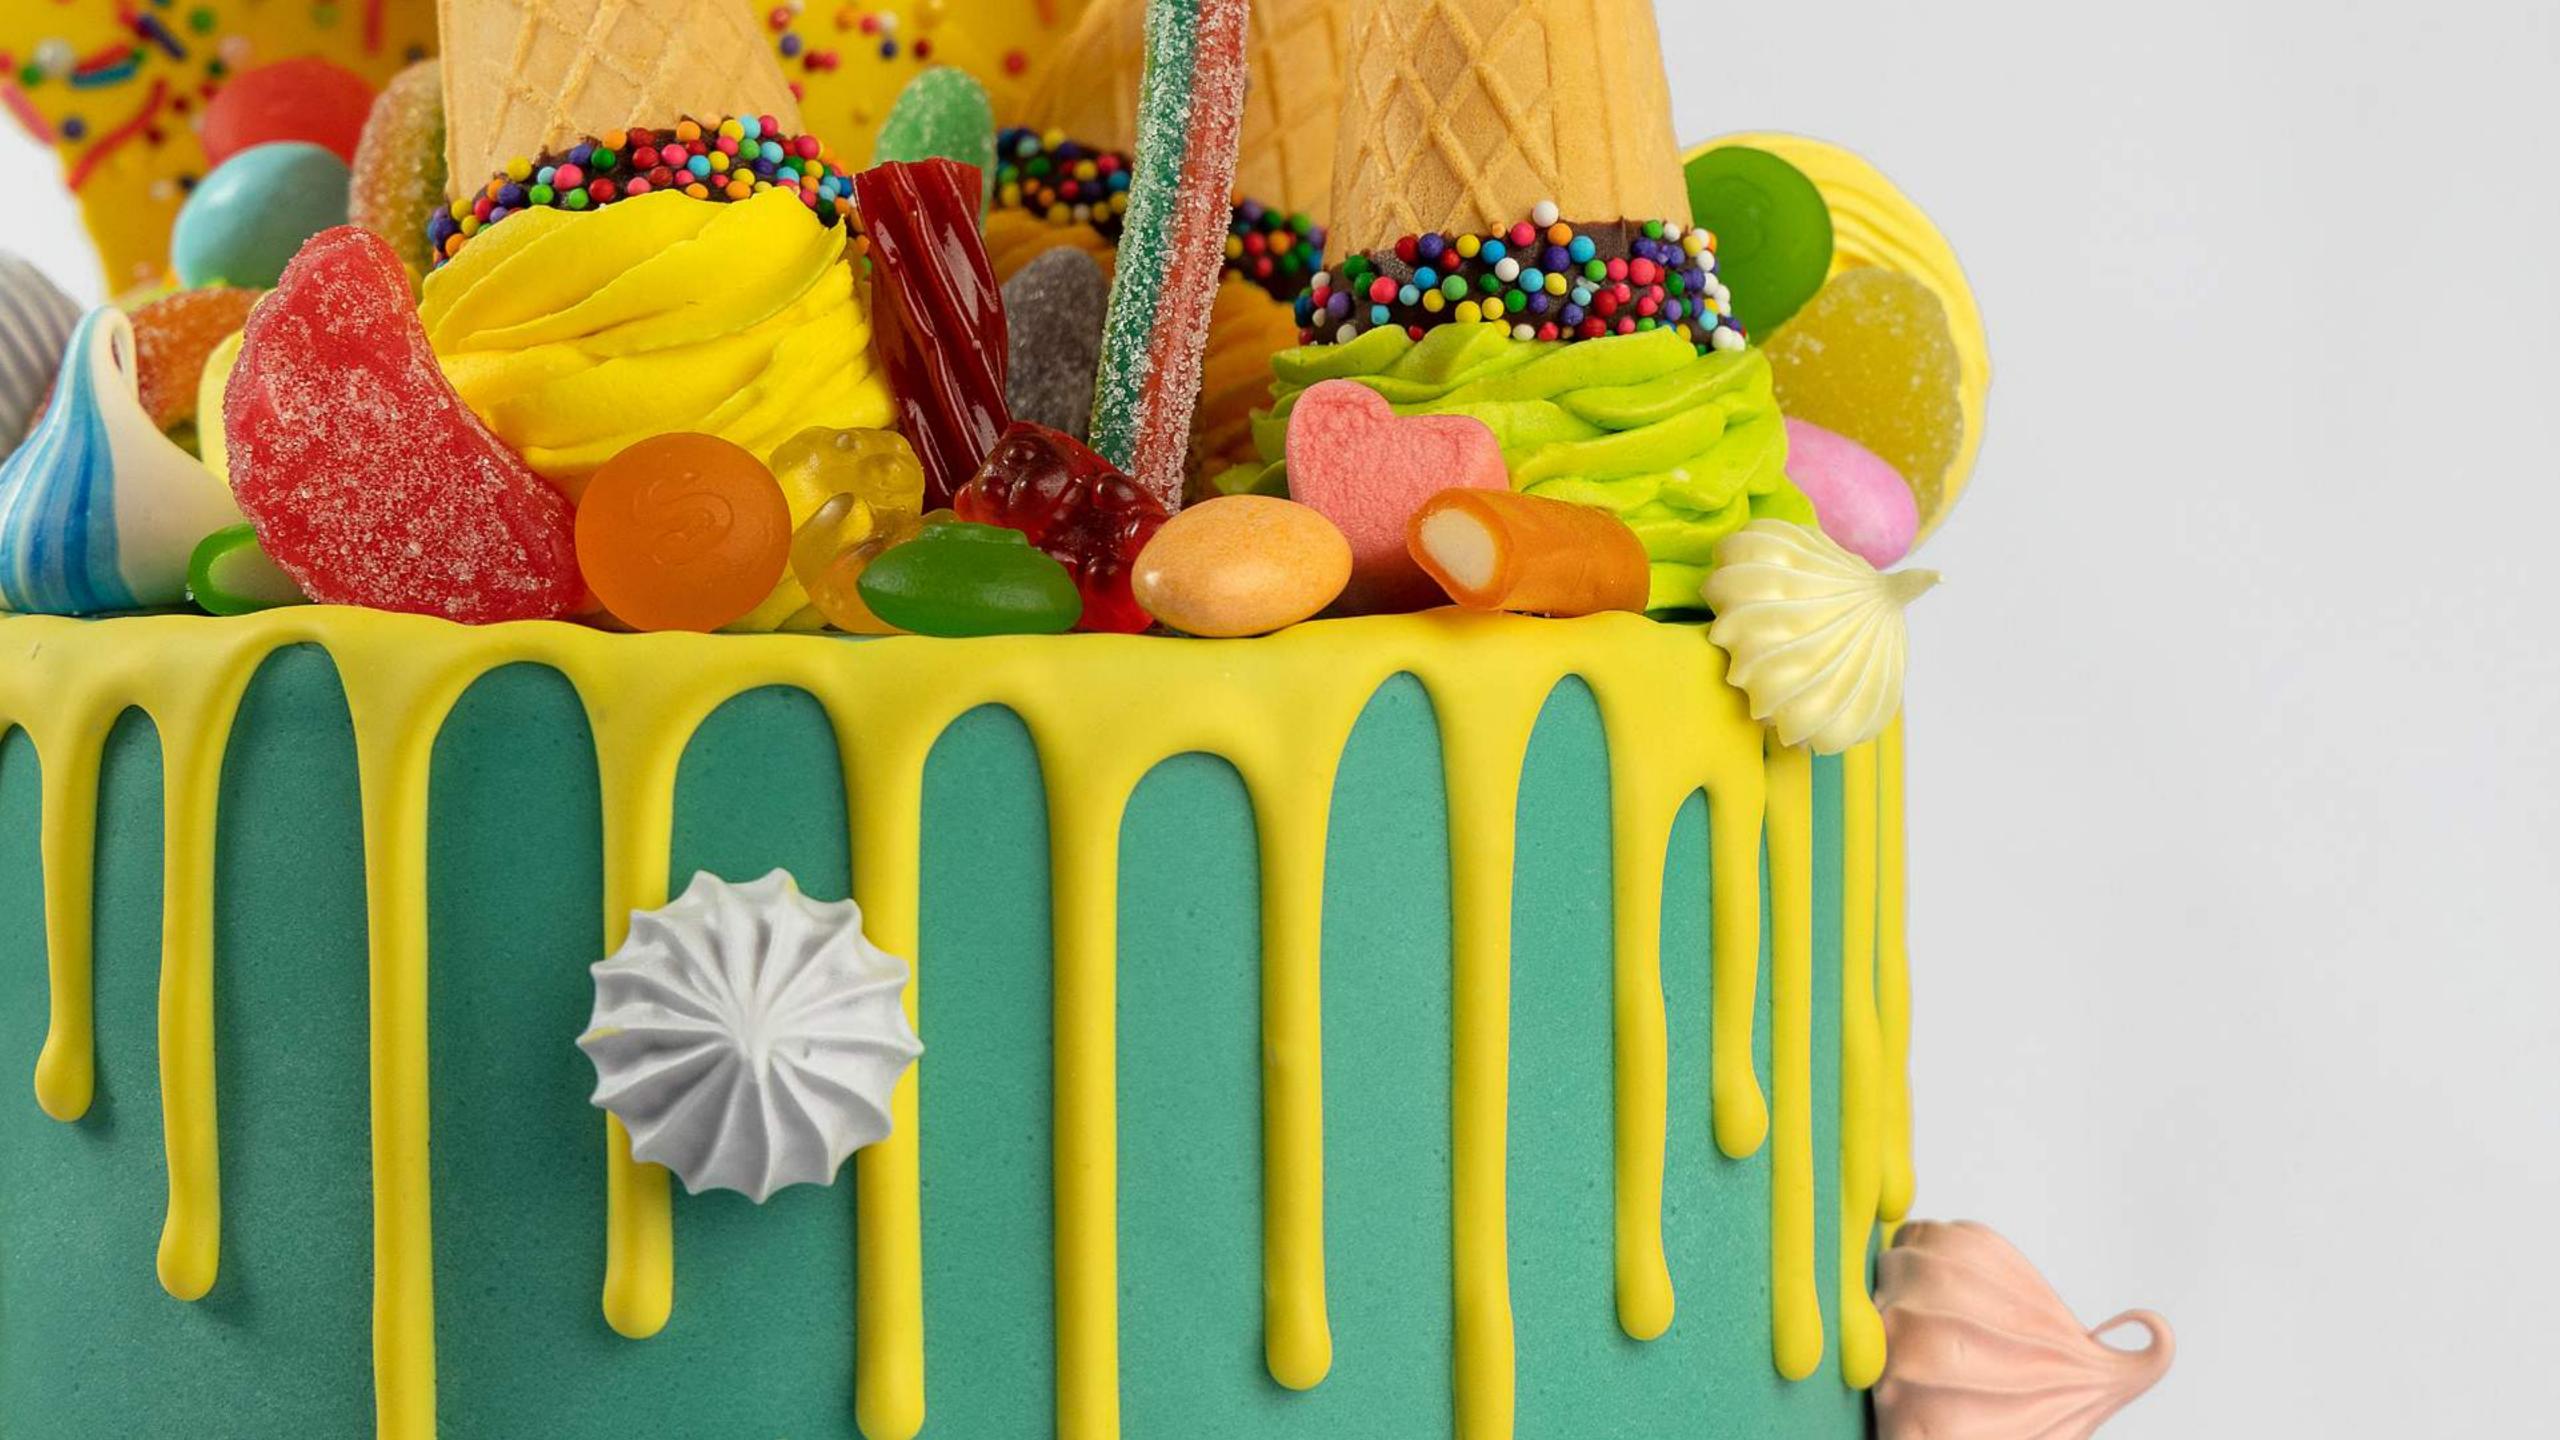

# MOON PALACE®

COLORFULL CAKE

SINGLE TIER 6" x 6" 8 - 10 SERVINGS

SINGLE TIER
7" x 7"
10 - 15 SERVINGS

SINGLE TIER 8" x 7" 15 - 20 SERVINGS

ICE CREAM
CAKE

SINGLE TIER 6" x 6" 8 - 10 SERVINGS

SINGLE TIER 7" x 7" 10 - 15 SERVINGS