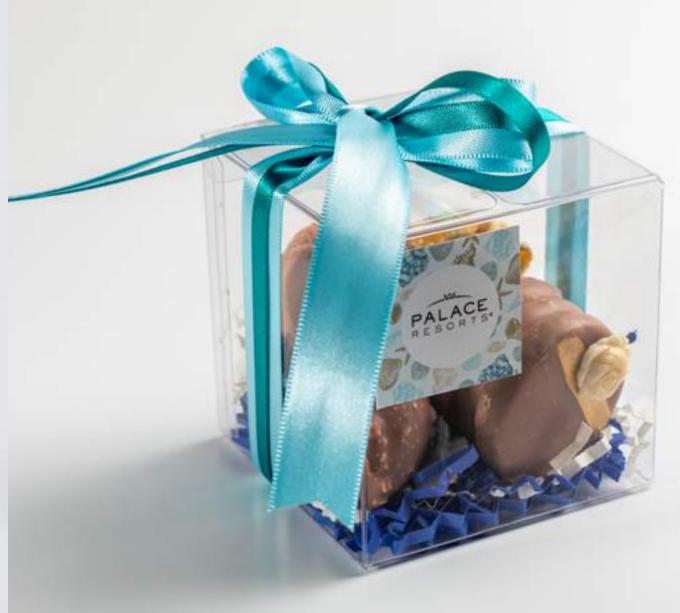

# DELUX JAMAICAN CANDY BOX

CHOCOLATES
BOX

MINI COOKIES
BOX

**3" X 3"**CUSTOMIZED WITH LOGO

CONTAINS: GRETA CAKE, ROCK BUNS, COCONUT MACARON, ALMOND DROPS

**3" X 3"**CUSTOMIZED WITH LOGO

CONTAINS: ONE COCONUT & HAZELNUT
ROCHER, ONE CRANBERRY
& WHITE CHOCOLATE HAYSTACK,
ONE DARK CHOCOLATE & CARAMEL ALFAJOR,
ONE CHOCOLATE MACARON