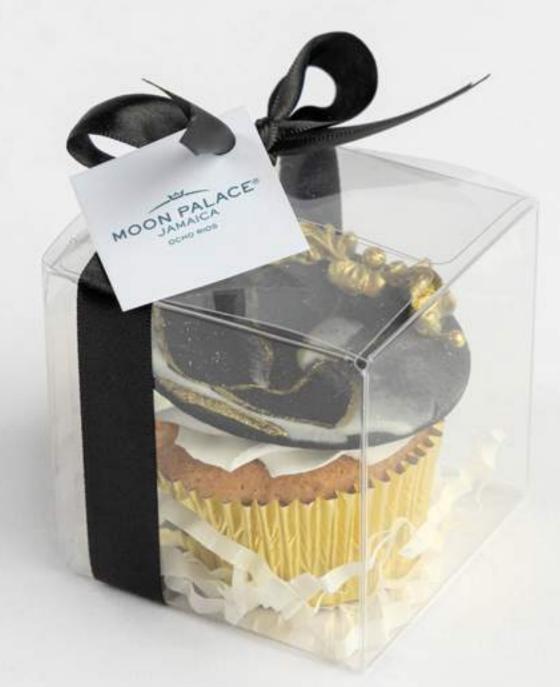

S

SINGLE TIER 8" x 7" 15 - 20 SERVINGS



ICE CREAM
CAKE

SINGLE TIER 6" x 6" 8 - 10 SERVINGS

SINGLE TIER 7" x 7" 10 - 15 SERVINGS

SINGLE TIER 8" X 7" 15 - 20 SERVINGS









CHCCOLATE
DREAMS
CAKE

SINGLE TIER 6" x 6" 8 - 10 SERVINGS

SINGLE TIER
7" x 7"
10 - 15 SERVINGS

SINGLE TIER 8" x 7" 15 - 20 SERVINGS



### FLAVORS

VANILLA
CHOCOLATE
MARBLE
RED VELVET
CARROT

### FILLINGS

VANILLA
DULCE DE LECHE
CHOCOLATE
GIANDUJA
MOCHA
CREAM CHEESE
STRAWBERRY
LIME
ORANGE
OREO

### FROSTINGS

BUTTERCREAM FONDANT











## CUPCAKES

#### **FLAVORS**

VANILLA
CHOCOLATE
MARBLE
RED VELVET
CARROT

### **FILLINGS**

VANILLA
CHOCOLATE
DULCE DE LECHE
CREAM CHEESE
MOCHA
LIME
ORANGE
STRAWBERRY
GIANDUJA
OREO

### **FROSTINGS**

FONDANT BUTTERCREAM









## CUPCAKE

CUSTOMIZED WITH LOGO

IN BOX













### CAKE BALLS

### **FLAVORS**

CHOCOLATE
RED VELVET
VANILLA
BAILEYS
MOCHA
COCONUT







# MOON PALACE PALACE PRODUCTIONS



IN BOX







# COKIE WITH LOGO IN BAG 3.5" X 3.5"







### COCKIE WITH LOGO

IN BOX 3.5" X 3.5"





### COCKIE WITH LOGO

IN BOX 4" X4"







# MACARONS

### **FLAVORS**

VANILLA STRAWBERRY CHOCOLATE COFFEE

RASPBERRY
PISTACHIO
PASSION FRUIT
PIÑA COLADA

MANGO DULCE DE LECHE LIME



# MACARON

BOX WITH LOGO



**\$8.00** EACH



# MACARONS

BOX WITH LOGO

# SWEF









# DELUX JAMAICAN CANDY BOX

CHOCOLATES
BOX

MINI COOKIES
BOX

**3" X 3"**CUSTOMIZED WITH LOGO

CONTAINS: GRETA CAKE, ROCK BUNS, COCONUT MACARON, ALMOND DROPS

**3" X 3"**CUSTOMIZED WITH LOGO

CONTAINS: ONE COCONUT & HAZELNUT
ROCHER, ONE CRANBERRY
& WHITE CHOCOLATE HAYSTACK,
ONE DARK