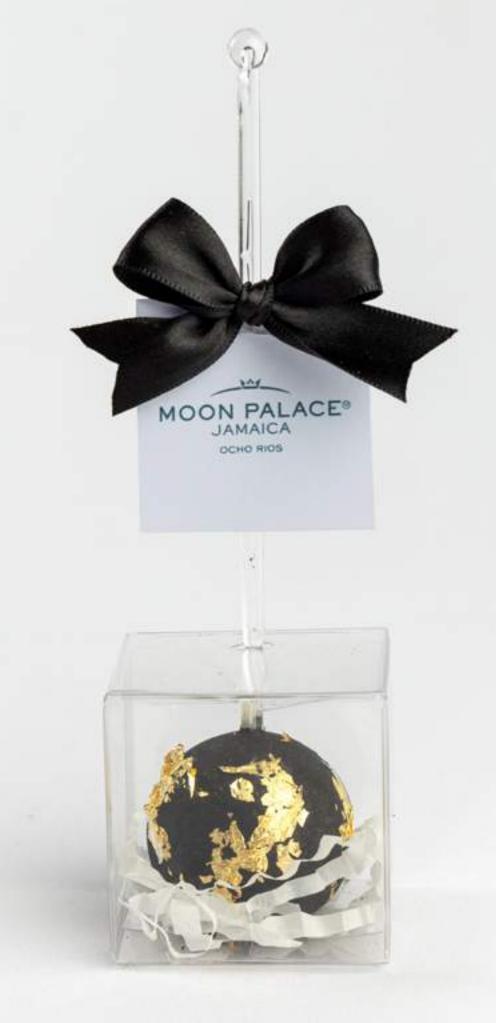

# TROPICAL CAKE

SINGLE TIER 6" x 6" 8 - 10 SERVINGS

SINGLE TIER
7" x 7"
10 - 15 SERVINGS

SINGLE TIER 8" x 7" 15 - 20 SERVINGS

BLACK& GOLD
CAKE

SINGLE TIER 6" x 6" 8 - 10 SERVINGS

SINGLE TIER 7" x 7" 10 - 15 SERVINGS

SINGLE TIER 8" X 7" 15 - 20 SERVINGS