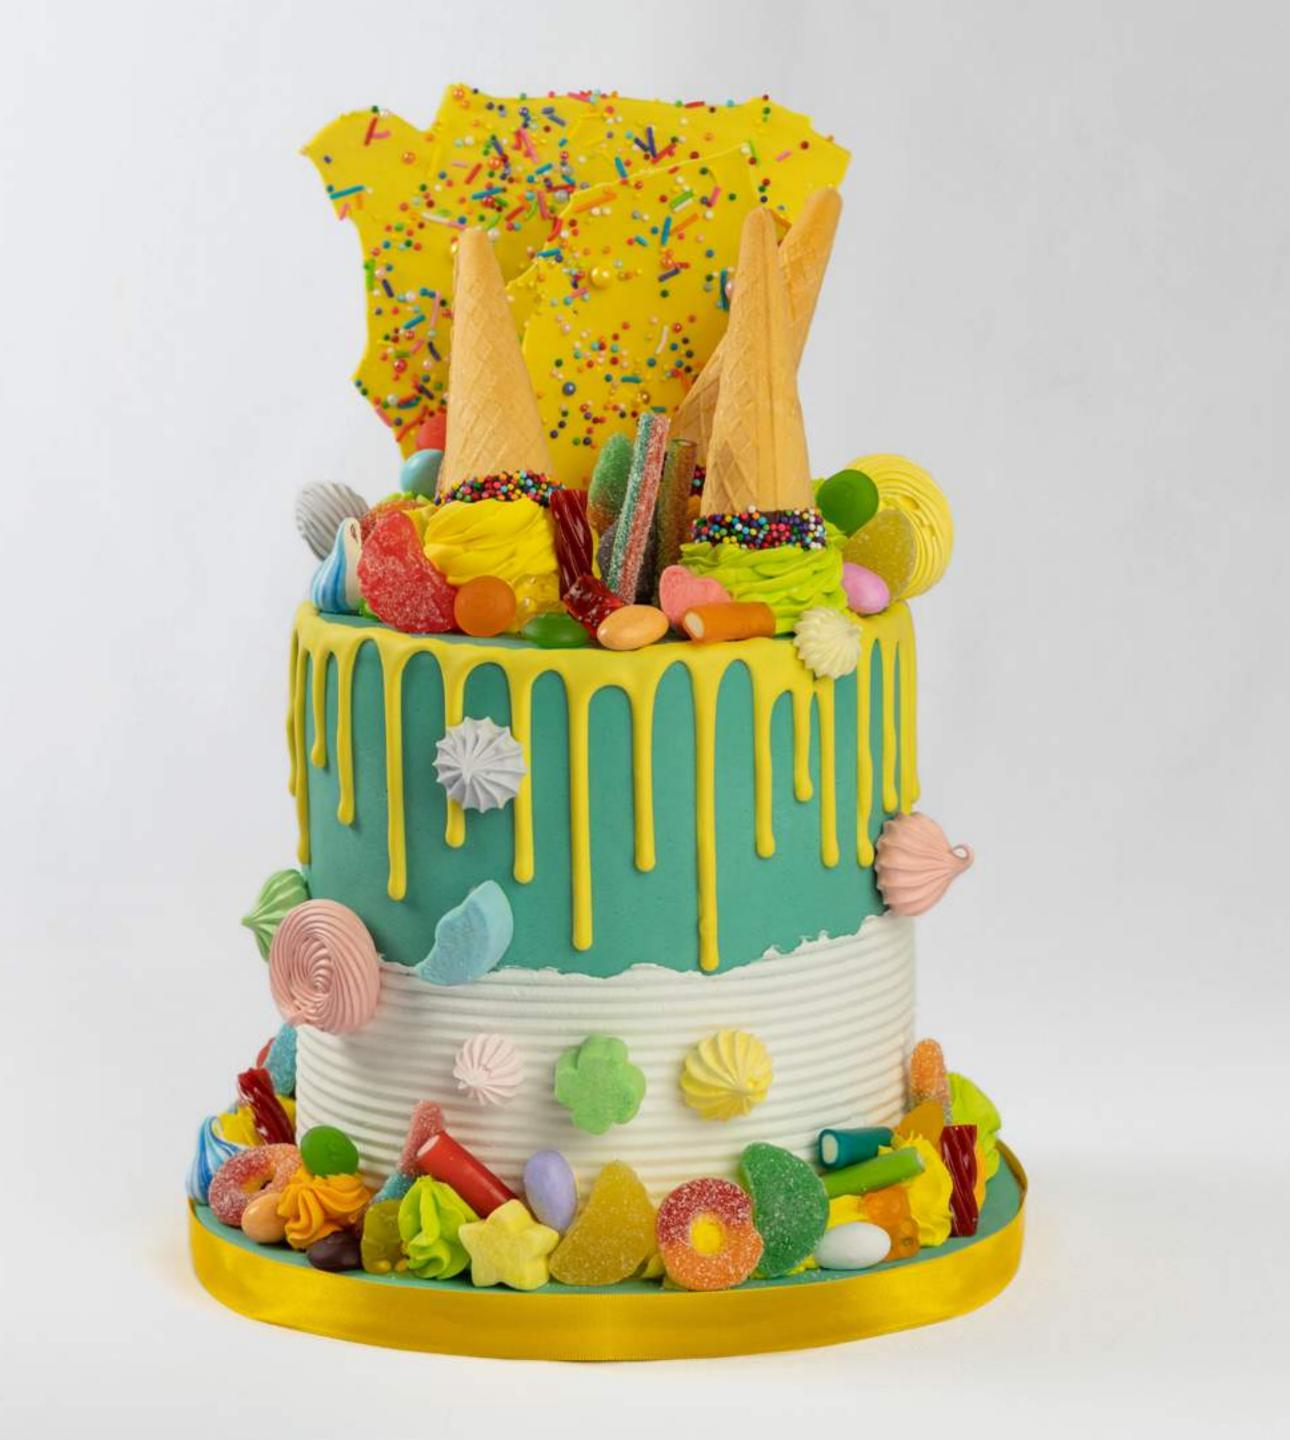

# MOON PALACE®

COLORFULL CAKE

SINGLE TIER 6" x 6" 8 - 10 SERVINGS

SINGLE TIER
7" x 7"
10 - 15 SERVINGS

SINGLE TIER 8" x 7" 15 - 20 SERVINGS

ICE CREAM
CAKE

SINGLE TIER 6" x 6" 8 - 10 SERVINGS

SINGLE TIER 7" x 7" 10 - 15 SERVINGS