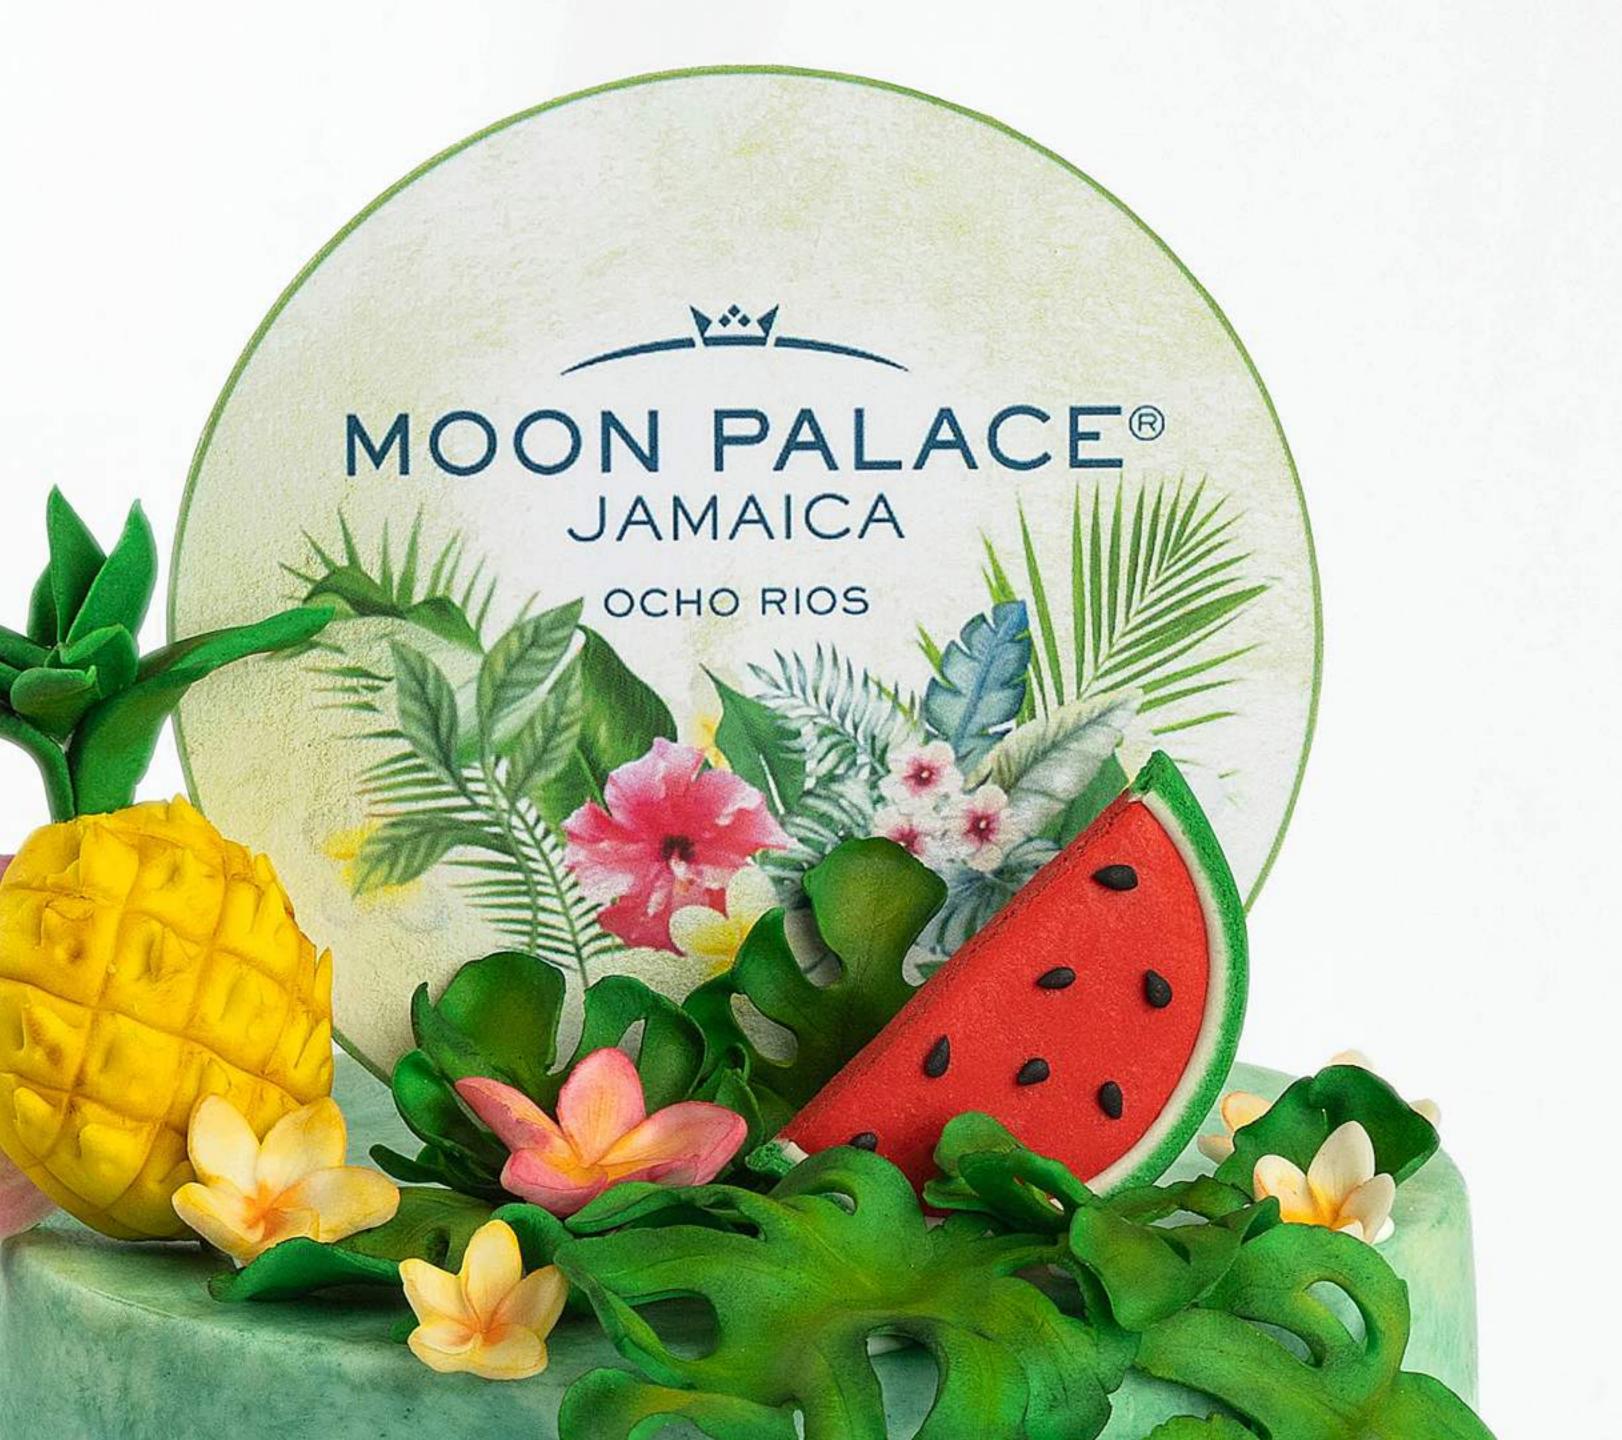

# TROPICAL CAKE

SINGLE TIER 6" x 6" 8 - 10 SERVINGS

SINGLE TIER
7" x 7"
10 - 15 SERVINGS

SINGLE TIER 8" x 7" 15 - 20 SERVINGS

BLACK& GOLD
CAKE

SINGLE TIER 6" x 6" 8 - 10 SERVINGS

SINGLE TIER 7" x 7" 10 - 15 SERVINGS