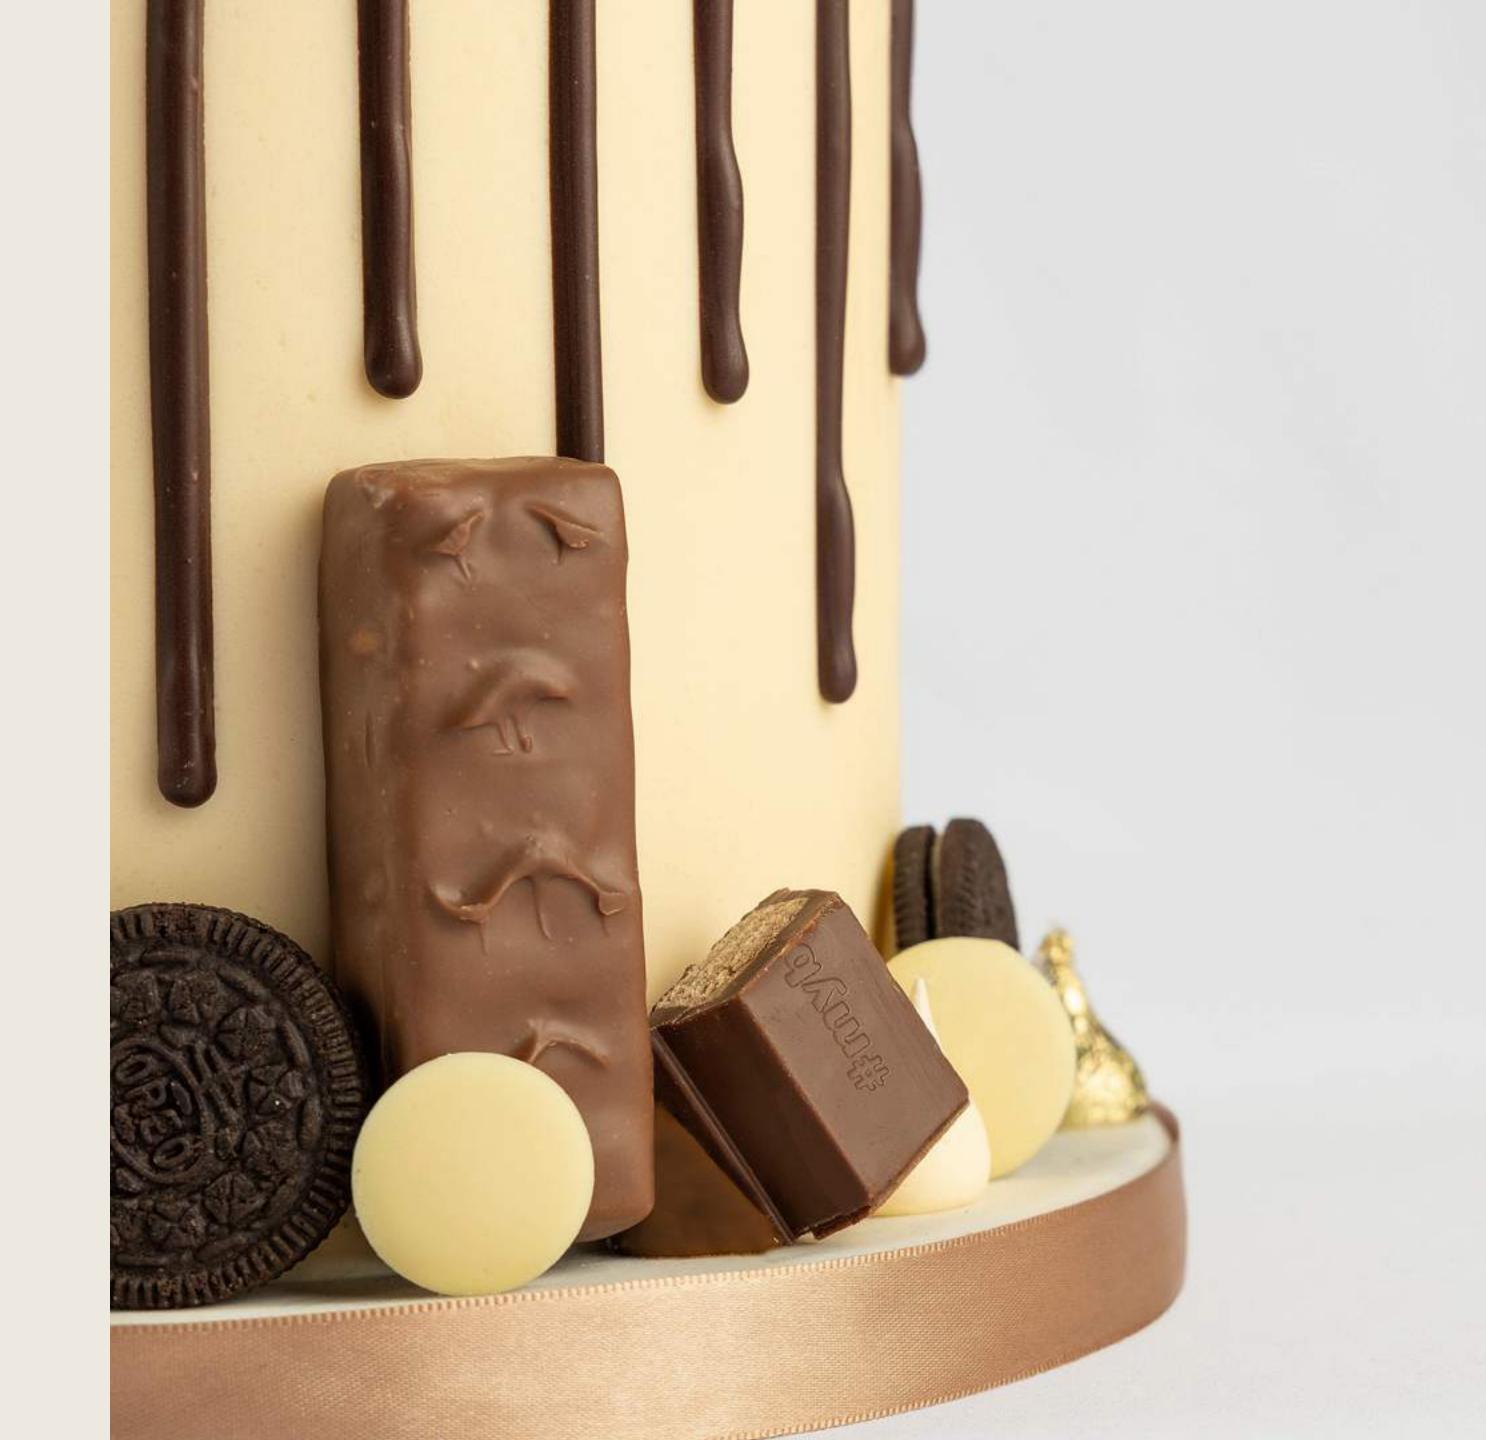

SINGLE TIER 8" X 7" 15 - 20 SERVINGS

CHCCOLATE
DREAMS
CAKE

SINGLE TIER 6" x 6" 8 - 10 SERVINGS

SINGLE TIER
7" x 7"
10 - 15 SERVINGS

SINGLE TIER 8" x 7" 15 - 20 SERVINGS

### FLAVORS

VANILLA
CHOCOLATE
MARBLE
RED VELVET
CARROT

### FILLINGS

VANILLA
DULCE DE LECHE
CHOCOLATE
GIANDUJA
MOCHA
CREAM CHEESE
STRAWBERRY
LIME
ORANGE
OREO

### FROSTINGS

BUTTERCREAM FONDANT