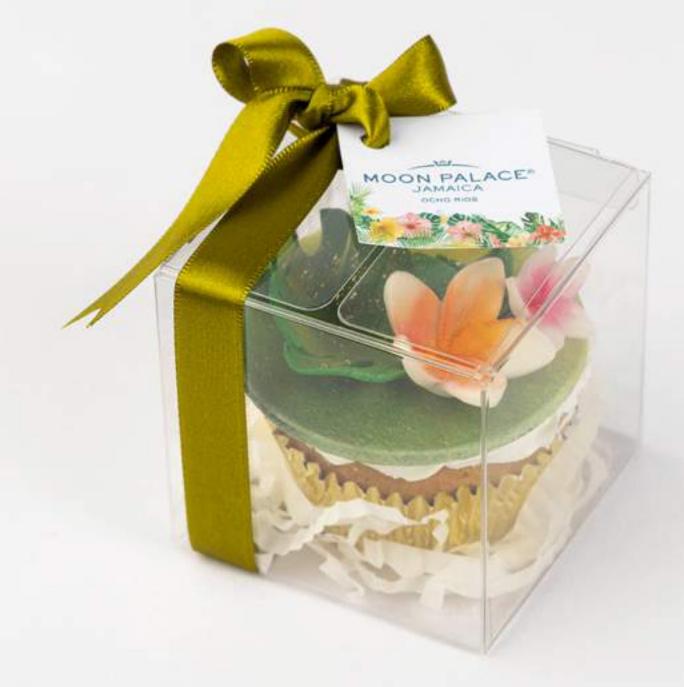

INGLE TIER 8" x 7" 15 - 20 SERVINGS



ICE CREAM
CAKE

SINGLE TIER 6" x 6" 8 - 10 SERVINGS

SINGLE TIER 7" x 7" 10 - 15 SERVINGS

SINGLE TIER 8" X 7" 15 - 20 SERVINGS









CHCCOLATE
DREAMS
CAKE

SINGLE TIER 6" x 6" 8 - 10 SERVINGS

SINGLE TIER
7" x 7"
10 - 15 SERVINGS

SINGLE TIER 8" x 7" 15 - 20 SERVINGS



### FLAVORS

VANILLA
CHOCOLATE
MARBLE
RED VELVET
CARROT

### FILLINGS

VANILLA
DULCE DE LECHE
CHOCOLATE
GIANDUJA
MOCHA
CREAM CHEESE
STRAWBERRY
LIME
ORANGE
OREO

### FROSTINGS

BUTTERCREAM FONDANT











## CUPCAKES

#### **FLAVORS**

VANILLA
CHOCOLATE
MARBLE
RED VELVET
CARROT

### **FILLINGS**

VANILLA
CHOCOLATE
DULCE DE LECHE
CREAM CHEESE
MOCHA
LIME
ORANGE
STRAWBERRY
GIANDUJA
OREO

### **FROSTINGS**

FONDANT BUTTERCREAM









## CUPCAKE

CUSTOMIZED WITH LOGO

IN BOX













### CAKE BALLS

### **FLAVORS**

CHOCOLATE
RED VELVET
VANILLA
BAILEYS
MOCHA
COCONUT







# MOON PALACE PALACE PRODUCTIONS



IN BOX







# COKIE WITH LOGO IN BAG 3.5" X 3.5"







### COCKIE WITH LOGO

IN BOX 3.5" X 3.5"





### COCKIE WITH LOGO

IN BOX 4" X4"







# MACARONS

### **FLAVORS**

VANILLA STRAWBERRY CHOCOLATE COFFEE

RASPBERRY
PISTACHIO
PASSION FRUIT
PIÑA COLADA

MANGO DULCE DE LECHE LIME



# MACARON

BOX WITH LOGO



**\$8.00** EACH



# MACARONS

BOX WITH LOGO

# SWEF









# DELUX JAMAICAN CANDY BOX

CHOCOLATES
BOX

MINI COOKIES
BOX

**3" X 3"**CUSTOMIZED WITH LOGO

CONTAINS: GRETA CAKE, ROCK BUNS, COCONUT MACARON, ALMOND DROPS

**3" X 3"**CUSTOMIZED WITH LOGO

CONTAINS: ONE COCONUT & HAZELNUT
ROCHER, ONE CRANBERRY
& WHITE CHOCOLATE HAYSTACK,
ONE DARK CHOC