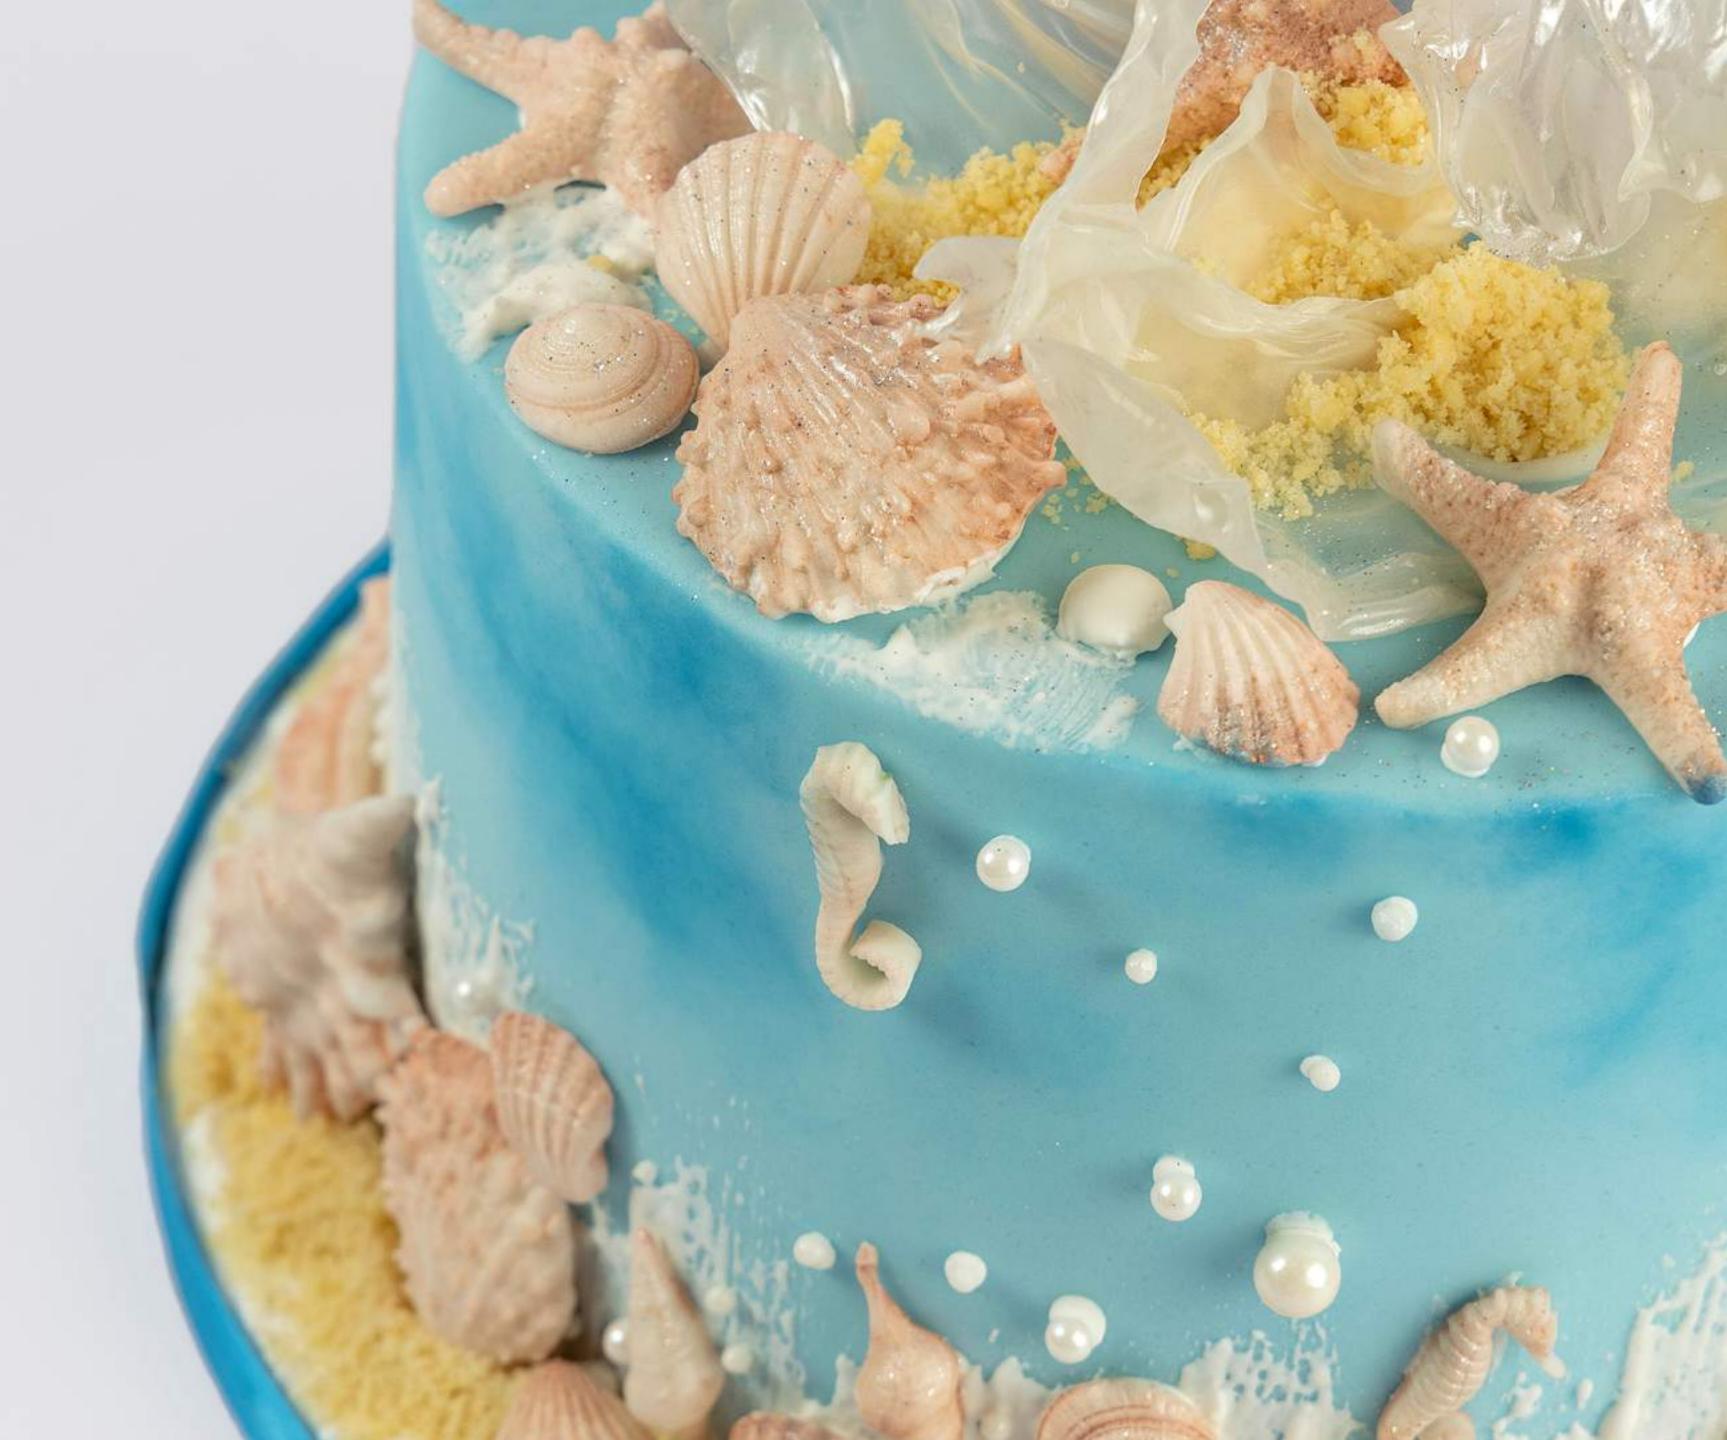

# I ARINE CAKE

SINGLE TIER 6" x 6" 8 - 10 SERVINGS

SINGLE TIER 7" x 7" 10 - 15 SERVINGS

SINGLE TIER 8" X 7" 15 - 20 SERVINGS